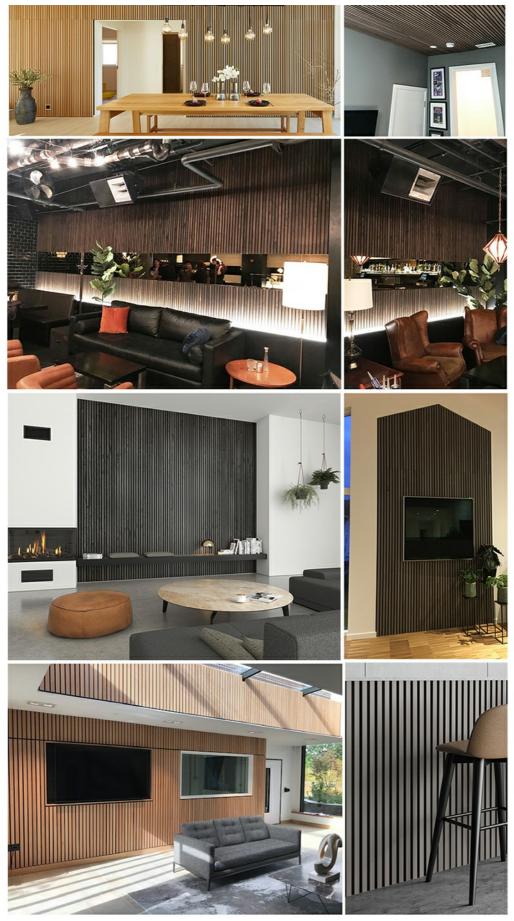

# **Multiple application space**

Primarily used in commercial spaces, our acoustic panels provide excellent sound reduction. Due to their warm soft aesthetics, more and more private clients are choosing them for their own residences.

### **∩** Look

It simply looks great and can transform a room. Great as a feature wall to add interest in domestic and commercial environments.