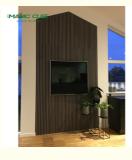

### **FULLY CUSTOMIZABLE**

Make it YoursFrom headboards, to TV walls, and anything in between, you can easily cut Willow Panels by hand to perfectly suit your project.

### Can I hang a TV from the panels?

We don't recommend hanging a TV directly from the panels, instead cut out a gap for the TV mount and mount it to your wall as you regularly would. From there, you can install the panels around the mount before hanging your TV from the mount.