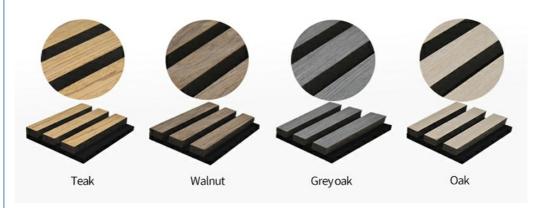

• Design Style: Modern

Product Name: Wood Slat Acoustic Panel
 Standard Size: 2400\*600\*21 Mm/ Customized

• Polyester Thickness: 9mm/12mm

Finish: Melamine, Veneer, HPL, Coating
 Pattern: MDF 27mm, Edge To Edge 13mm /

# **Size And Color**

we have more other customized size and color