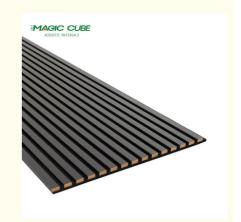

# Polyester Thickness 9mm/12mm Wood Slatted Wall Acoustic Panels for Interior Decoration

• Design Style: Modern

Product Name: Wood Slat Acoustic Panel
 Standard Size: 2400\*600\*21 Mm/ Customized

• Polyester Thickness: 9mm/12mm

Finish: Melamine, Veneer, HPL, Coating
 Pattern: MDF 27mm, Edge To Edge 13mm /

Customized

• Type: Sound Absorption Acoustic Panel

MOQ: 50 Square Meter

Weight: 26kg/pcs