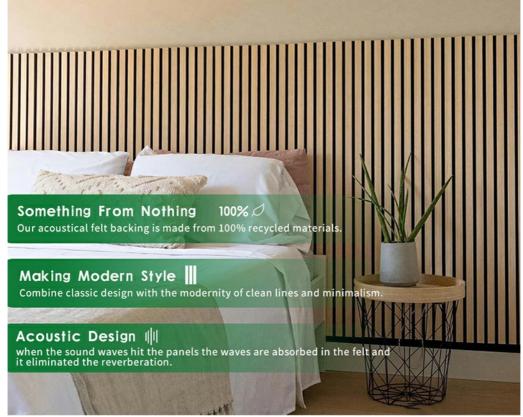

Wooden Slat Acoustic Panel is made from veneered lamellas on a bottom of a specially developed acoustic felt created from recycledmaterial. The handcrafted panels are not only designed to fit in with the latest trends but are also easy to install on your wall or ceiling. They help to create an environment that is not only quiet but beautifully contemporary, soothing and relaxing.

### **∩** Look

It simply looks great and can transform a room. Great as a feature wall to add interest in domestic and commercial environments.

### 2 Feel

Order a sample to feel for yourself but there is a lovely texture to the face of the slats of this product because of a unique veneer pressing process.