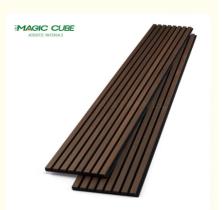

# **Size And Color**

we have more other customized size and color

# 21.5mm (0.85") 15.50sqft / 17.44sqft 600mm (23.62") 2400mm / 2700mm (94.49") (106.3")

# **Free Sample Pack**

Specification

Standard Size 2700/2400\*600\*21.5mm / customized

Finish Melamine/Veneer/Painting

Material MDF + Polyester Fiber

Pattern MDF 27mm, Edge to edge 13mm/customized

Function Sound absorption, Interior decoration NRC 0.85~0.94, SGS Test for polyester panel