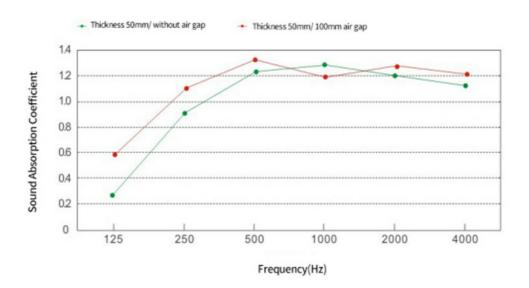

luminium frame | Size          | 600mm*600mm<br>1200mm*600mm                         |
| Thickness       | 25/50mm                                  | Edge          | Staight,bevel                                       |
| Flame Retardant | Can meet China Standard Class<br>B1      | Base Material | glass wool(default),polyster wool.melamine foam.etc |















### Fabric Wrapped Acoustic Panel



## Specifications

Basic Material: glass wool (default), polyester wool, melamine foam, etc.

2 Front Finish: fabric, leather

3 Frames: resin frame, MDF frame, aluminium frame

4 Size: 600mmx600mm, 1200mmx600mm

5 Thickness: 25/50mm6 Edge: straight, bevel

Flame Retardant: Can meet China Standard Class B1





## Colors



### **Acoustic Performance**

Excellent Sound-absorbing Performance



# **Applications**







## About Us

Magic Cube (MQ) Acoustics is a professional acoustic solution provider, integrating acoustic material manufacturing, architectural acoustical environment construction and industrial noise control. We are committed to the combination of Acoustics & Aesthetic, to



offering our clients the best acoustic solution with high quality acoustic material.

In order to meet the higher needs of customers, we has introduced advanced production equipment which has fully guaranteed product quality and technology. After 5 years of rapid development, we has an annual output of more than 500,000 square meters of





















### Certifications



### **Recommend Products**

### FAQ

#### 1. Can I get free samples and how long does it take to produce samples