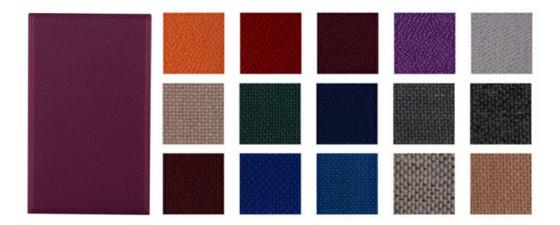

-----------------------|
| Frames          | resin frame,MDF<br>frame,aluminium frame | Size          | 600mm*600mm<br>1200mm*600mm                         |
| Thickness       | 25/50mm                                  | Edge          | Staight,bevel                                       |
| Flame Retardant | Can meet China Standard Class<br>B1      | Base Material | glass wool(default),polyster wool.melamine foam.etc |















### Fabric Wrapped Acoustic Panel



## Specifications

Basic Material: glass wool (default), polyester wool, melamine foam, etc.

2 Front Finish: fabric, leather

3 Frames: resin frame, MDF frame, aluminium frame

4 Size: 600mmx600mm, 1200mmx600mm

5 Thickness: 25/50mm6 Edge: straight, bevel

Flame Retardant: Can meet China Standard Class B1





## Colors



### **Acoustic Performance**

Excellent Sound-absorbing Performance



# **Applications**







## About Us

Magic Cube (MQ) Acoustics is a professional acoustic solution provider, integrating acoustic material manufacturing, architectural acoustical environment construction and industrial noise control. We are committed to the combination of Acoustics & Aesthetic, to



offering our clients the best acoustic solution with high quality acoustic material.

In order to meet the higher needs of customers, we has introduced advanced production equipment which has fully guaranteed product quality and technology. After 5 years of rapid development, we has an annual output of more than 500,000 square meters of





















### Certifications



### **Recommend Products**

### FAQ

####