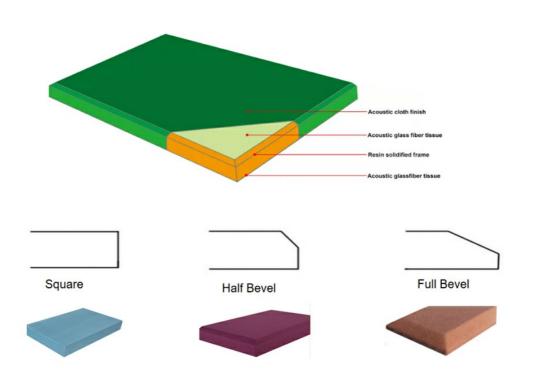

## Specifications

Basic Material: glass wool (default), polyester wool, melamine foam, etc.

2 Front Finish: fabric, leather

3 Frames: resin frame, MDF frame, aluminium frame

4 Size: 600mmx600mm, 1200mmx600mm

5 Thickness: 25/50mm6 Edge: straight, bevel

Flame Retardant: Can meet China Standard Class B1