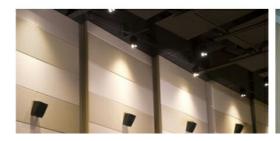

| 600mm*600mm<br>1200mm*600mm                         |
| Thickness       | 25/50mm                                  | Edge          | Staight,bevel                                       |
| Flame Retardant | Can meet China Standard Class<br>B1      | Base Material | glass wool(default),polyster wool.melamine foam.etc |















### Fabric Wrapped Acoustic Panel



## Specifications

Basic Material: glass wool (default), polyester wool, melamine foam, etc.

2 Front Finish: fabric, leather

3 Frames: resin frame, MDF frame, aluminium frame

4 Size: 600mmx600mm, 1200mmx600mm

5 Thickness: 25/50mm6 Edge: straight, bevel

Flame Retardant: Can meet China Standard Class B1





## Colors



### **Acoustic Performance**

Excellent Sound-absorbing Performance



# **Applications**







## About Us

Magic Cube (MQ) Acoustics is a professional acoustic solution provider, integrating acoustic material manufacturing, architectural acoustical environment construction and industrial noise control. We are committed to the combination of Acoustics & Aesthetic, to



offering our clients the best acoustic solution with high quality acoustic material.

In order to meet the higher needs of customers, we has introduced advanced production equipment which has fully guaranteed product quality and technology. After 5 years of rapid development, we has an annual output of more than 500,000 square meters of





















### Certifications



### **Recommend Products**

### FAQ

#### 1. Can I get free samples and how long does it take to produce samples?

If the samples you