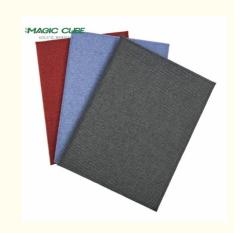

### More Images

### **Products Description**

Fabric acoustic panels have excellent acoustic performance in both mid and high frequency sound. It is decorative and easy to install. The fabrics on the surface are available in different types and a wide range of colors and patterns. Customers can also can provide their own fabrics and designs and the panels can be made into different shapes.