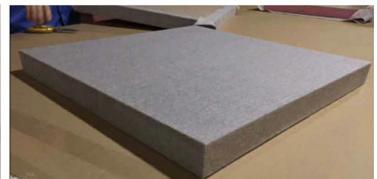

### **Products Description**

Fabric acoustic panels have excellent acoustic performance in both mid and high frequency sound. It is decorative and easy to install. The fabrics on the surface are available in different types and a wide range of colors and patterns. Customers can also can provide their own fabrics and designs and the panels can be made into different shapes.

### **Details Images**

| Product Name    | fabric wrapped panels                    | Front Finish  | fabric,leather                                      |
|-----------------|------------------------------------------|---------------|-----------------------------------------------------|
| Frames          | resin frame,MDF<br>frame,aluminium frame | Size          | 600mm*600mm<br>1200mm*600mm                         |
| Thickness       | 25/50mm                                  | Edge          | Staight,bevel                                       |
| Flame Retardant | Can meet China Standard Class<br>B1      | Base Material | glass wool(default),polyster wool.melamine foam.etc |