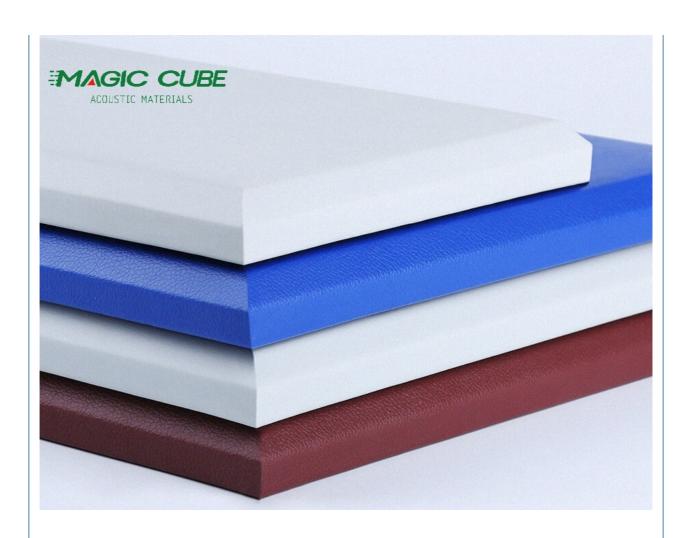

### **Details Images**

| Product Name    | fabric wrapped panels                    | Front Finish  | fabric,leather                                      |
|-----------------|------------------------------------------|---------------|-----------------------------------------------------|
| Frames          | resin frame,MDF<br>frame,aluminium frame | Size          | 600mm*600mm<br>1200mm*600mm                         |
| Thickness       | 25/50mm                                  | Edge          | Staight,bevel                                       |
| Flame Retardant | Can meet China Standard Class<br>B1      | Base Material | glass wool(default),polyster wool.melamine foam.etc |

### Fabric Wrapped Acoustic Panel