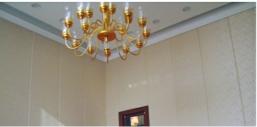

| 600mm*600mm<br>1200mm*600mm                         |
| Thickness       | 25/50mm                                  | Edge          | Staight,bevel                                       |
| Flame Retardant | Can meet China Standard Class<br>B1      | Base Material | glass wool(default),polyster wool.melamine foam.etc |















### Fabric Wrapped Acoustic Panel



## Specifications

Basic Material: glass wool (default), polyester wool, melamine foam, etc.

2 Front Finish: fabric, leather

3 Frames: resin frame, MDF frame, aluminium frame

4 Size: 600mmx600mm, 1200mmx600mm

5 Thickness: 25/50mm6 Edge: straight, bevel

Flame Retardant: Can meet China Standard Class B1





## Colors



### **Acoustic Performance**

Excellent Sound-absorbing Performance



# **Applications**







## About Us

Magic Cube (MQ) Acoustics is a professional acoustic solution provider, integrating acoustic material manufacturing, architectural acoustical environment construction and industrial noise control. We are committed to the combination of Acoustics & Aesthetic, to



offering our clients the best acoustic solution with high quality acoustic material.

In order to meet the higher needs of customers, we has introduced advanced production equipment which has fully guaranteed product quality and technology. After 5 years of rapid development, we has an annual output of more than 500,000 square meters of





















### Certifications



### **Recommend Products**

### FAQ

#### 1. Can I get free samples and how long does it take to produce samples?

If the samples you ne