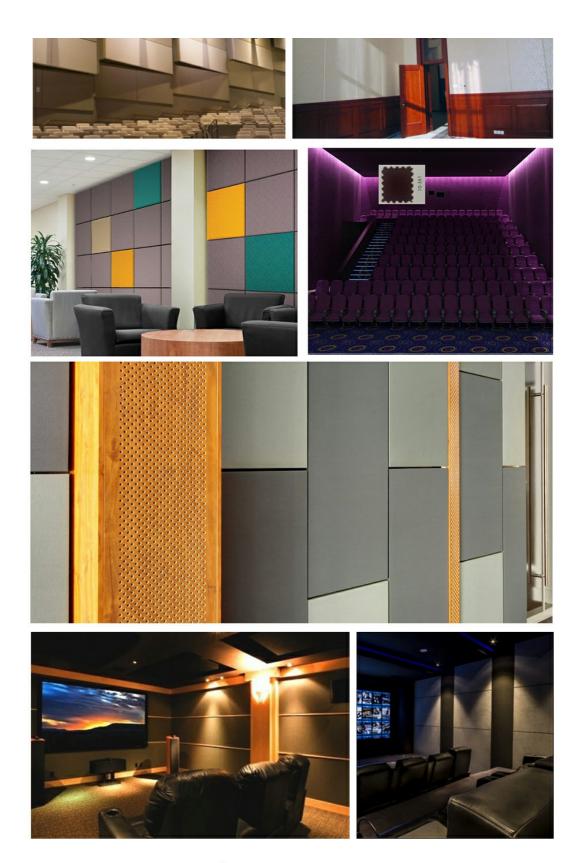

| 600mm*600mm<br>1200mm*600mm                         |
| Thickness       | 25/50mm                                  | Edge          | Staight,bevel                                       |
| Flame Retardant | Can meet China Standard Class<br>B1      | Base Material | glass wool(default),polyster wool.melamine foam.etc |















### Fabric Wrapped Acoustic Panel



## Specifications

Basic Material: glass wool (default), polyester wool, melamine foam, etc.

2 Front Finish: fabric, leather

3 Frames: resin frame, MDF frame, aluminium frame

4 Size: 600mmx600mm, 1200mmx600mm

5 Thickness: 25/50mm6 Edge: straight, bevel

Flame Retardant: Can meet China Standard Class B1





## Colors



### **Acoustic Performance**

Excellent Sound-absorbing Performance



# **Applications**







## About Us

Magic Cube (MQ) Acoustics is a professional acoustic solution provider, integrating acoustic material manufacturing, architectural acoustical environment construction and industrial noise control. We are committed to the combination of Acoustics & Aesthetic, to



offering our clients the best acoustic solution with high quality acoustic material.

In order to meet the higher needs of customers, we has introduced advanced production equipment which has fully guaranteed product quality and technology. After 5 years of rapid development, we has an annual output of more than 500,000 square meters of





















### Certifications



### **Recommend Products**

### FAQ

#### 1. Can I get free samples and how long does it take to produce samples?

If the samples you need