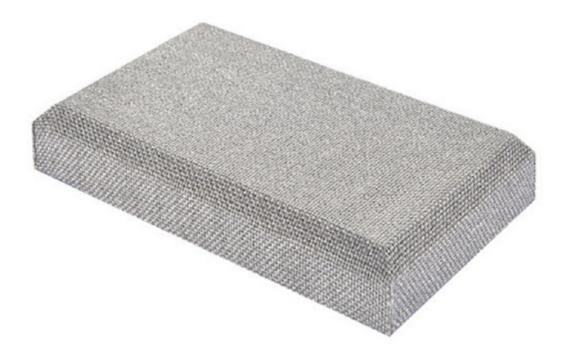

### Fabric Wrapped Acoustic Panel

## Specifications

Basic Material: glass wool (default), polyester wool, melamine foam, etc.

2 Front Finish: fabric, leather

3 Frames: resin frame, MDF frame, aluminium frame

4 Size: 600mmx600mm, 1200mmx600mm

5 Thickness: 25/50mm6 Edge: straight, bevel

Flame Retardant: Can meet China Standard Class B1