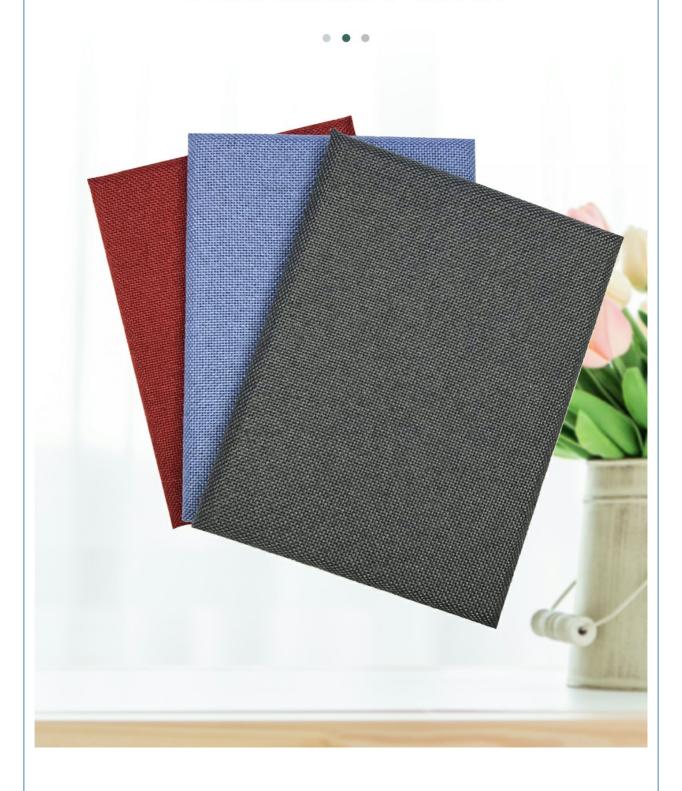

d designs and the panels can be made into different shapes.

### **Details Images**

| Product Name    | fabric wrapped panels                    | Front Finish  | fabric,leather                                      |
|-----------------|------------------------------------------|---------------|-----------------------------------------------------|
| Frames          | resin frame,MDF<br>frame,aluminium frame | Size          | 600mm*600mm<br>1200mm*600mm                         |
| Thickness       | 25/50mm                                  | Edge          | Staight,bevel                                       |
| Flame Retardant | Can meet China Standard Class<br>B1      | Base Material | glass wool(default),polyster wool.melamine foam.etc |















### Fabric Wrapped Acoustic Panel



## Specifications

Basic Material: glass wool (default), polyester wool, melamine foam, etc.

2 Front Finish: fabric, leather

3 Frames: resin frame, MDF frame, aluminium frame

4 Size: 600mmx600mm, 1200mmx600mm

5 Thickness: 25/50mm6 Edge: straight, bevel

Flame Retardant: Can meet China Standard Class B1





## Colors



### **Acoustic Performance**

Excellent Sound-absorbing Performance



# **Applications**







## About Us

Magic Cube (MQ) Acoustics is a professional acoustic solution provider, integrating acoustic material manufacturing, architectural acoustical environment construction and industrial noise control. We are committed to the combination of Acoustics & Aesthetic, to



offering our clients the best acoustic solution with high quality acoustic material.

In order to