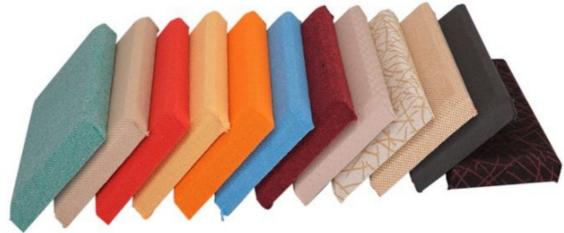

ers can also can provide their own fabrics and designs and the panels can be made into different shapes.

### **Details Images**

| Product Name    | fabric wrapped panels                    | Front Finish  | fabric,leather                                      |
|-----------------|------------------------------------------|---------------|-----------------------------------------------------|
| Frames          | resin frame,MDF<br>frame,aluminium frame | Size          | 600mm*600mm<br>1200mm*600mm                         |
| Thickness       | 25/50mm                                  | Edge          | Staight,bevel                                       |
| Flame Retardant | Can meet China Standard Class<br>B1      | Base Material | glass wool(default),polyster wool.melamine foam.etc |















### Fabric Wrapped Acoustic Panel



## Specifications

Basic Material: glass wool (default), polyester wool, melamine foam, etc.

2 Front Finish: fabric, leather

3 Frames: resin frame, MDF frame, aluminium frame

4 Size: 600mmx600mm, 1200mmx600mm

5 Thickness: 25/50mm6 Edge: straight, bevel

Flame Retardant: Can meet China Standard Class B1





## Colors



### **Acoustic Performance**

Excellent Sound-absorbing Performance



# **Applications**







## About Us

Magic Cube (MQ) Acoustics is a professional acoustic solution provider, integrating acoustic material manufacturing, architectural acoustical environment construction and industrial noise control. We are committed to the combination of Acoustics & Aesthetic, to



offering our clients the best acoustic solution with