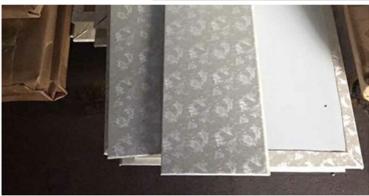

### **Details Images**

| Product Name    | fabric wrapped panels                    | Front Finish  | fabric,leather                                      |
|-----------------|------------------------------------------|---------------|-----------------------------------------------------|
| Frames          | resin frame,MDF<br>frame,aluminium frame | Size          | 600mm*600mm<br>1200mm*600mm                         |
| Thickness       | 25/50mm                                  | Edge          | Staight,bevel                                       |
| Flame Retardant | Can meet China Standard Class<br>B1      | Base Material | glass wool(default),polyster wool.melamine foam.etc |

## Colors