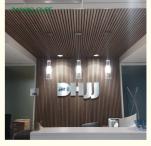

# **Multiple application space**

Primarily used in commercial spaces, our acoustic panels provide excellent sound reduction. Due to their warm soft aesthetics, more and more private clients are choosing them for their own residences.

Wooden Slat Acoustic Panel is made from veneered lamellas on a bottom of a specially developed acoustic felt created from recycledmaterial. The handcrafted panels are not only designed to fit in with the latest trends but are also easy to install on your wall or ceiling. They help to create an environment that is not only quiet but beautifully contemporary, soothing and relaxing.