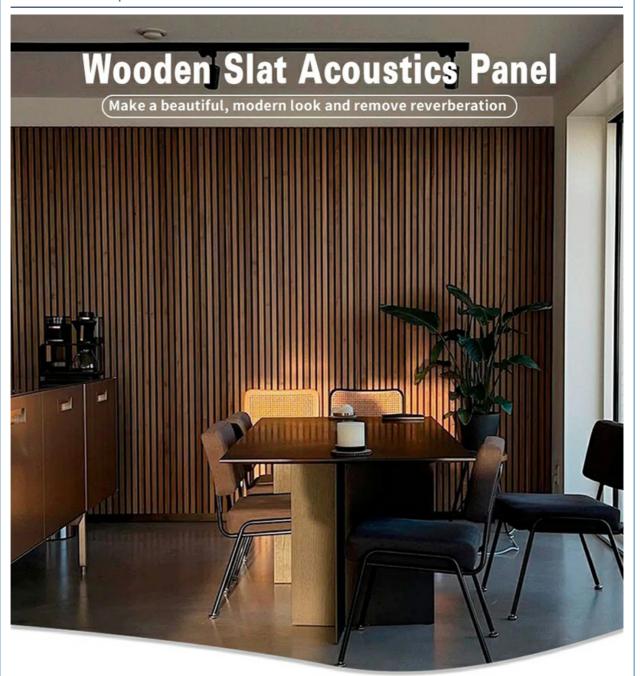

# **Class A Sound Absorption**

Tired of your home sounding like an echo chamber?

# **Multiple application space**

Primarily used in commercial spaces, our acoustic panels provide excellent sound reduction. Due to their warm soft aesthetics, more and more private clients are choosing them for their own residences.

Wooden Slat Acoustic Panel is made from veneered lamellas on a bottom of a specially developed acoustic felt created from recycledmaterial. The handcrafted panels are not only designed to fit in with the latest trends but are also easy to install on your wall or ceiling. They help to create an environment that is not only quiet but beautifully contemporary, soothing and relaxing.