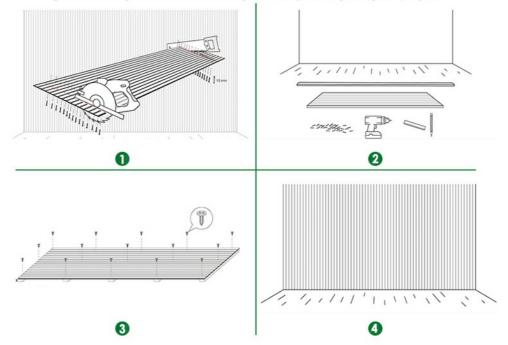

# **About Installation**

### What do I need for installation?

For installation, you will need a drill and any appropriate fastening hardware. For example, if you're mounting into drywall (rather than studs), you'll want to purchase drywall anchors with the appropriate screws. Please note screws are not included withthe panel.

### Can I cut the panels?

Yes, absolutely. The panels are easy to cut using a handsaw or a circular saw. Simply measure twice and cut once!