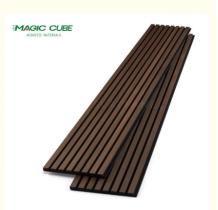

### More Images

**Product Description** 

# **Free Sample Pack**

Specification

Standard Size 2700/2400\*600\*21.5mm / customized

Finish Melamine/Veneer/Painting

Material MDF + Polyester Fiber

Pattern MDF 27mm, Edge to edge 13mm/customized

Function Sound absorption, Interior decoration NRC 0.85~0.94, SGS Test for polyester panel