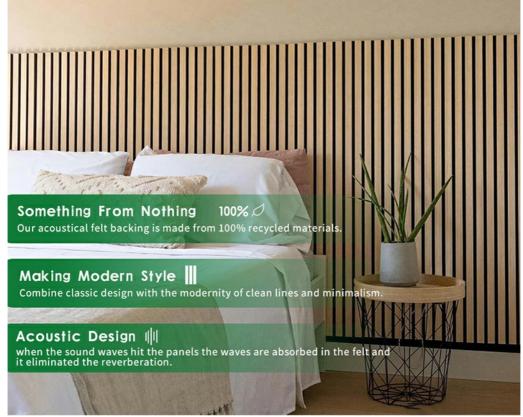

# **Multiple application space**

Primarily used in commercial spaces, our acoustic panels provide excellent sound reduction. Due to their warm soft aesthetics, more and more private clients are choosing them for their own residences.

Wooden Slat Acoustic Panel is made from veneered lamellas on a bottom of a specially developed acoustic felt created from recycledmaterial. The handcrafted panels are not only designed to fit in with the latest trends but are also easy to install on your wall or ceiling. They help to create an environment that is not only quiet but beautifully contemporary, soothing and relaxing.