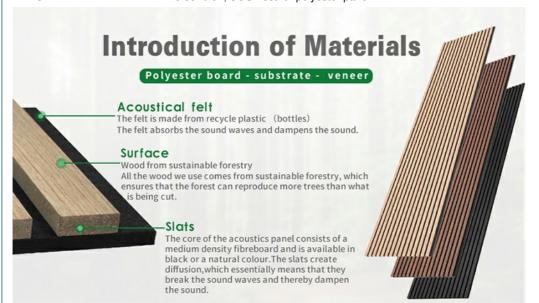

Wooden Slat Acoustic Panel is made from veneered lamellas on a bottom of a specially developed acoustic felt created from recycledmaterial. The handcrafted panels are not only designed to fit in with the latest trends but are also easy to install on your wall or ceiling. They help to create an environment that is not only quiet but beautifully contemporary, soothing and relaxing.