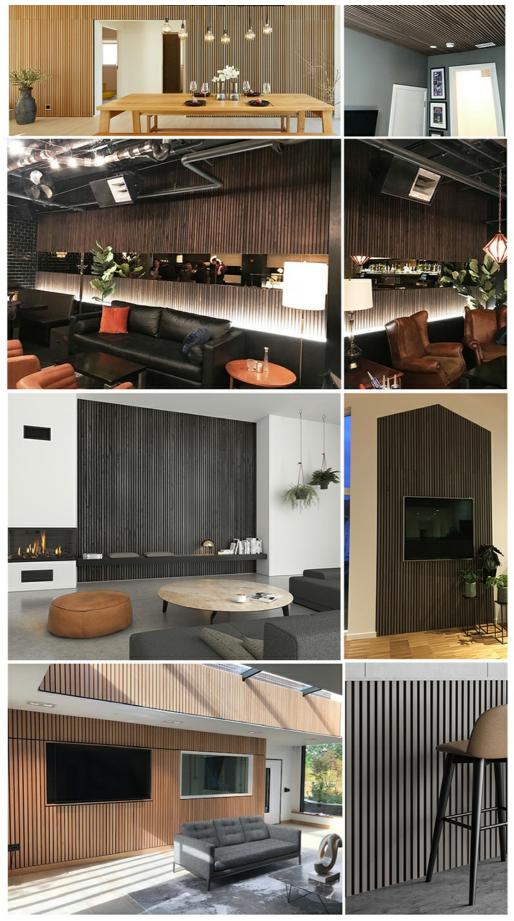

# **Multiple application space**

Primarily used in commercial spaces, our acoustic panels provide excellent sound reduction. Due to their warm soft aesthetics, more and more private clients are choosing them for their own residences.

### **∩** Look

It simply looks great and can transform a room. Great as a feature wall to add interest in domestic and commercial environments.

### 2 Feel

Order a sample to feel for yourself but there is a lovely texture to the face of the slats of this product because of a unique veneer pressing process.