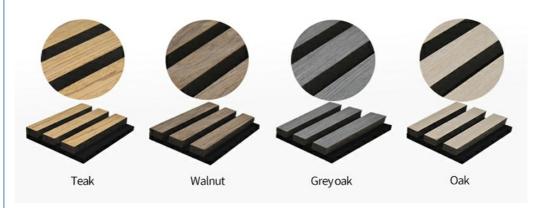

• Design Style: Modern

Product Name: Wood Slat Acoustic Panel
 Standard Size: 2400\*600\*21 Mm/ Customized

• Polyester Thickness: 9mm/12mm

Finish: Melamine, Veneer, HPL, CoatingPattern: MDF 27mm, Edge To Edge 13mm /

# **Size And Color**

we have more other customized size and color