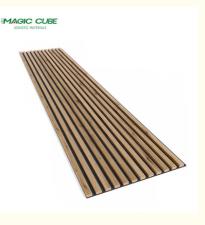

## More Images

Type:MOQ:

• Weight:

بليما ما الما مع

Sound Absorption Acoustic Panel

## Product Description

| Standard Size | 2700/2400*600*21.5mm / customized       |  |
|---------------|-----------------------------------------|--|
| Finish        | Melamine/Veneer/Painting                |  |
| Material      | MDF + Polyester Fiber                   |  |
| Pattern       | MDF 27mm, Edge to edge 13mm/customized  |  |
| Function      | Sound absorption, Interior decoration   |  |
| NRC           | 0.85~0.94, SGS Test for polyester panel |  |