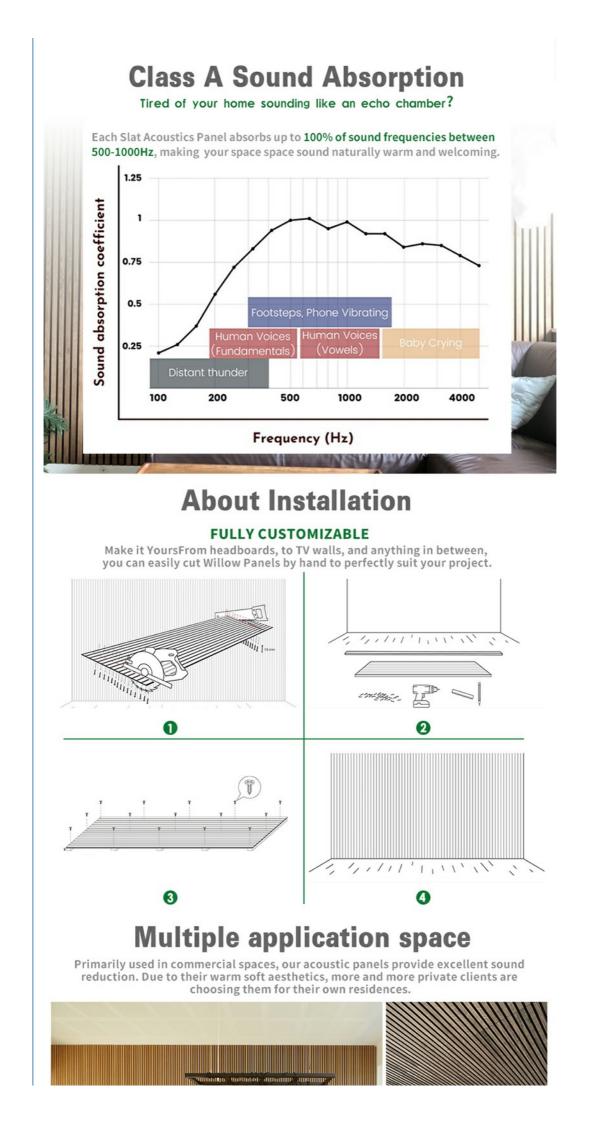

# **Introduction of Materials**

#### Polyester board - substrate - veneer

#### Acoustical felt

The felt is made from recycle plastic (bottles) The felt absorbs the sound waves and dampens the sound.

#### Surface

Wood from sustainable forestry All the wood we use comes from sustainable forestry, which ensures that the forest can reproduce more trees than what is being cut.

#### -Slats

The core of the acoustics panel consists of a medium density fibreboard and is available in black or a natural colour. The slats create diffusion, which essentially means that they break the sound waves and thereby dampen the sound.

Wooden Slat Acoustic Panel is made from veneered lamellas on a bottom of a specially developed acoustic felt created from recycledmaterial. The handcrafted panels are not only designed to fit in with the latest trends but are also easy to install on your wall or ceiling. They help to create an environment that is not only quiet but beautifully contemporary, soothing and relaxing.

#### What do I need for installation?

For installation, you will need a drill and any appropriate fastening hardware. For example, if you're mounting into drywall (rather than studs), you'll want to purchase drywall anchors with the appropriate screws. Please note screws are not included with the panel.

#### Can I cut the panels?

Yes, absolutely. The panels are easy to cut using a handsaw or a circular saw. Simply measure twice and cut once!

#### Can I hang a TV from the panels?

We don't recommend hanging a TV directly from the panels, instead cut out a gap for the TV mount and mount it to your wall as you regularly would. From there, you can install the panels around the mount before hanging your TV from the mount.

#### How do I wash the panels?

The best way to wash the slats is with a well-wrung cloth or duster. If you ever want to clean the felt between the slats, simply use a vacuum.

|                                                                        | Guangzhou Mq Acoustic Materials Co., Ltd |                           |                          |  |
|------------------------------------------------------------------------|------------------------------------------|---------------------------|--------------------------|--|
| C                                                                      | 18022418653                              | sales002@mq-acoustics.com | @ acousticpanelwalls.com |  |
| KeZhu Business Building, ZhuJi Road, TianHe District, GuangZhou, China |                                          |                           |                          |  |