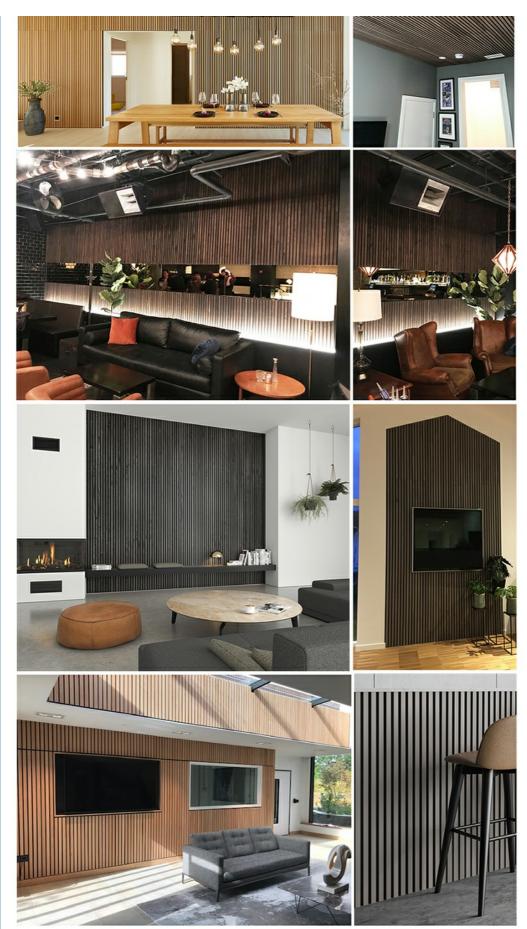

Wooden Slat Acoustic Panel is made from veneered lamellas on a bottom of a specially developed acoustic felt created from recycledmaterial. The handcrafted panels are not only designed to fit in with the latest trends but are also easy to install on your wall or ceiling. They help to create an environment that is not only quiet but beautifully contemporary, soothing and relaxing.

#### 1 Look

It simply looks great and can transform a room. Great as a feature wall to add interest in domestic and commercial environments.