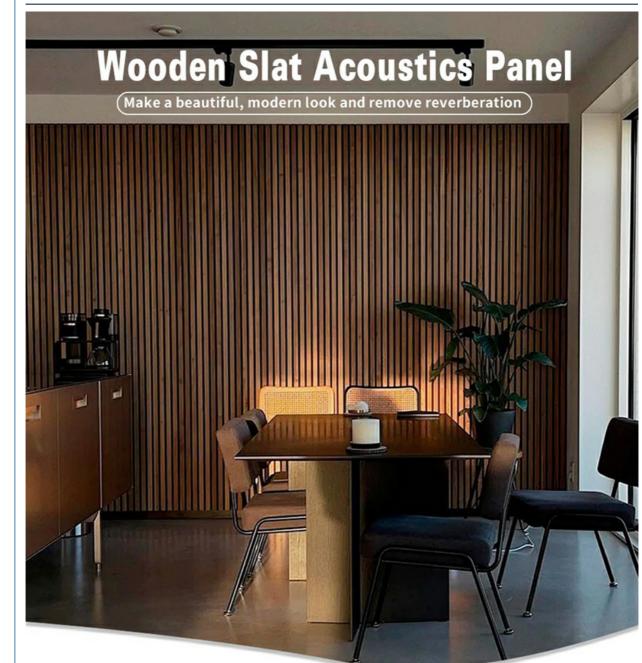

## More Images

Type:MOQ:

• Weight:

بليما ما الما مع

Sound Absorption Acoustic Panel

## Product Description

| Standard Size | 2700/2400*600*21.5mm / customized       |  |
|---------------|-----------------------------------------|--|
| Finish        | Melamine/Veneer/Painting                |  |
| Material      | MDF + Polyester Fiber                   |  |
| Pattern       | MDF 27mm, Edge to edge 13mm/customized  |  |
| Function      | Sound absorption, Interior decoration   |  |
| NRC           | 0.85~0.94, SGS Test for polyester panel |  |

Wooden Slat Acoustic Panel is made from veneered lamellas on a bottom of a specially developed acoustic felt created from recycledmaterial. The handcrafted panels are not only designed to fit in with the latest trends but are also easy to install on your wall or ceiling. They help to create an environment that is not only quiet but beautifully contemporary, soothing and relaxing.