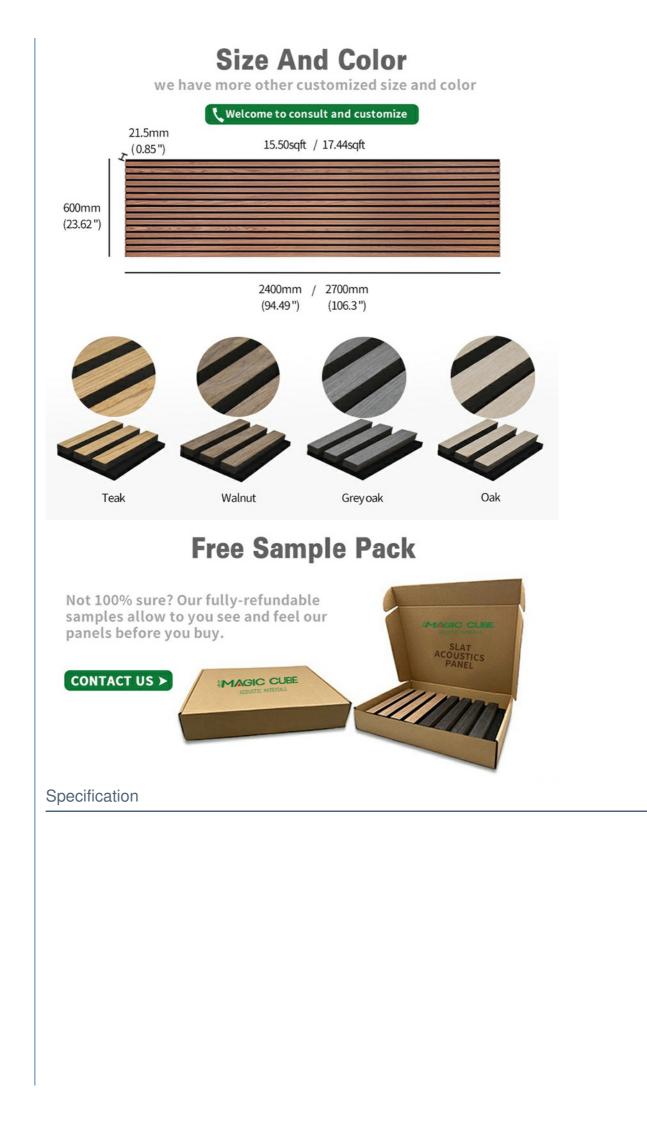

## **Product Specification**

| Warranty:                                | 1 Year                                                       |
|------------------------------------------|--------------------------------------------------------------|
| After-sale Service:                      | Online Technical Support                                     |
| Project Solution Capability:             | Graphic Design, 3D Model Design, Total Solution For Projects |
| <ul> <li>Application:</li> </ul>         | Apartment, Bedroom, living Room                              |
| <ul> <li>Design Style:</li> </ul>        | Modern                                                       |
| <ul> <li>Product Name:</li> </ul>        | Wood Slat Acoustic Panel                                     |
| Standard Size:                           | 2400*600*21 Mm/ Customized                                   |
| <ul> <li>Polyester Thickness:</li> </ul> | 9mm/12mm                                                     |
| • Finish:                                | Melamine, Veneer, HPL, Coating                               |
| • Pattern:                               | MDF 27mm, Edge To Edge 13mm /                                |

## Product Description

| Standard Size | 2700/2400*600*21.5mm / customized       |  |
|---------------|-----------------------------------------|--|
| Finish        | Melamine/Veneer/Painting                |  |
| Material      | MDF + Polyester Fiber                   |  |
| Pattern       | MDF 27mm, Edge to edge 13mm/customized  |  |
| Function      | Sound absorption, Interior decoration   |  |
| NRC           | 0.85~0.94, SGS Test for polyester panel |  |