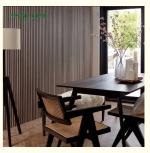

## More Images

Type:MOQ:

• Weight:

بليما ما الما مع

Sound Absorption Acoustic Panel

## Product Description

| Standard Size | 2700/2400*600*21.5mm / customized       |  |
|---------------|-----------------------------------------|--|
| Finish        | Melamine/Veneer/Painting                |  |
| Material      | MDF + Polyester Fiber                   |  |
| Pattern       | MDF 27mm, Edge to edge 13mm/customized  |  |
| Function      | Sound absorption, Interior decoration   |  |
| NRC           | 0.85~0.94, SGS Test for polyester panel |  |