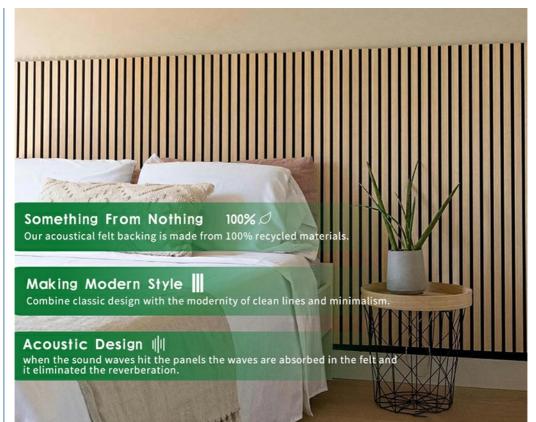

#### Acoustical felt

The felt is made from recycle plastic (bottles) The felt absorbs the sound waves and dampens the sound.

#### Surface

Wood from sustainable forestry All the wood we use comes from sustainable forestry, which ensures that the forest can reproduce more trees than what is being cut.

#### -Slats

The core of the acoustics panel consists of a medium density fibreboard and is available in black or a natural colour. The slats create diffusion, which essentially means that they break the sound waves and thereby dampen the sound.

Wooden Slat Acoustic Panel is made from veneered lamellas on a bottom of a specially developed acoustic felt created from recycledmaterial. The handcrafted panels are not only designed to fit in with the latest trends but are also easy to install on your wall or ceiling. They help to create an environment that is not only quiet but beautifully contemporary, soothing and relaxing.