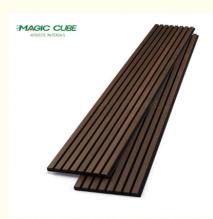

## More Images

Type:MOQ:

• Weight:

بليما ما الما مع

Sound Absorption Acoustic Panel

## Product Description

| Standard Size | 2700/2400*600*21.5mm / customized       |  |
|---------------|-----------------------------------------|--|
| Finish        | Melamine/Veneer/Painting                |  |
| Material      | MDF + Polyester Fiber                   |  |
| Pattern       | MDF 27mm, Edge to edge 13mm/customized  |  |
| Function      | Sound absorption, Interior decoration   |  |
| NRC           | 0.85~0.94, SGS Test for polyester panel |  |