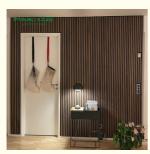

Wooden Slat Acoustic Panel is made from veneered lamellas on a bottom of a specially developed acoustic felt created from recycledmaterial. The handcrafted panels are not only designed to fit in with the latest trends but are also easy to install on your wall or ceiling. They help to create an environment that is not only quiet but beautifully contemporary, soothing and relaxing.

#### 1 Look

It simply looks great and can transform a room. Great as a feature wall to add interest in domestic and commercial environments.