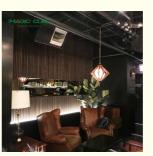

Wooden Slat Acoustic Panel is made from veneered lamellas on a bottom of a specially developed acoustic felt created from recycledmaterial. The handcrafted panels are not only designed to fit in with the latest trends but are also easy to install on your wall or ceiling. They help to create an environment that is not only quiet but beautifully contemporary, soothing and relaxing.

#### 1 Look

It simply looks great and can transform a room. Great as a feature wall to add interest in domestic and commercial environments.