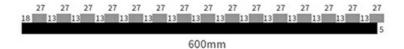

tails in the Below, for Free Sample, Click

### **Products Description**

Timber slat wall panels is a perfect combination of polyester fiber acoustic panel MDF wood slat. We use high density polyester fiber acoustic panel as base, the finish of the timber slat can be customzied accordingly to your requirement.

Timber slat wall panels focus the sound absorption spectrum in the mid range frequencies while maintaining some of the higher frequencies. It has good sound absorption effect, effectively improves the indoor reverberation time, and effectively improves the clarity and fullness of the environment's clear speech.

### **Details Images**



### **MATERIAL ANALYSIS**



### **SPECIFICATIONS**

Standard size

### Specifications 01:



#### Specifications 02:



#### Specifications 03:



\* We have more other customized size \*

### Wood finish



### Melamine finish



Customized color is available, please contact us.

## **CUSTOM-MADE**

Acoustic Panel Color Chart

## Polyester color swatches



**Silver Grey** 



**Moonlight Grey** 



Black









Fire resistance



Decorative aesthetics

### **APPLICATION PLACE**

Material structure display

Hotel lobby, corridor, room decoration, conference halls, schools, recording rooms, studios, residences, shopping malls, office space etc.







\*Application place:Hotel lobby, corridor, room decoration, conference halls, recording rooms, studios, residences, shopping malls, schools, office space etc.

If you need customized size / color/ pattern, please contact customer service.

Company Profile

### **ABOUT US**

Magic Cu