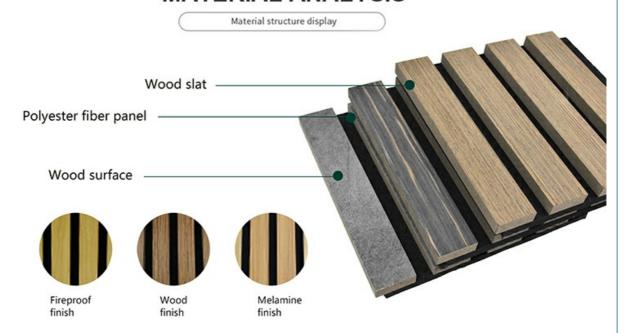

### **MATERIAL ANALYSIS**

### **APPLICATION PLACE**

Material structure display

Hotel lobby, corridor, room decoration, conference halls, schools, recording rooms, studios, residences, shopping malls, office space etc.

\*Application place:Hotel lobby, corridor, room decoration, conference halls, recording rooms, studios, residences, shopping malls, schools, office space etc.