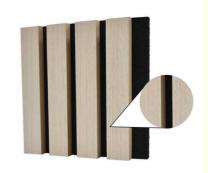

Guangdong, China
 Brand Name: MQ Acoustic
 Certification: CE, ASTM, ISO
 Model Number: polyester Slats Wall

Minimum Order Quantity: 2 pieces
Price: \$2.70/pieces
Packaging Details: Carton Box, Pallet



#### **Product Specification**

Warranty: 1 Year

After-sale Service: Online Technical Support, Return And

Replacement, Other

• Project Solution Capability: Total Solution For Projects, Others

Application: Office Building
Design Style: Contemporary
Model NO.: Wooden Slats Wall
Thickness: 13mm(MDF)+9mm(Pet)
Face Material: E1 MDF, Fr MDF, Black MDF
Pattern: 27-13/35-15 Or Customized

• Installation Accessories: Glue, Wood Frame, Gun Nail, Screw

Transport Package: Carton Box, PalletTrademark: MQ Acoustics

Base Material: Polyester Fiber Acoustic PanelSurface: Melamine, Wood Veneer, HPL



**SLIVER PEAR** 

### More Images







**EBONY** 

### **Product Description**

♥ How to Contact Us ♥ "Send" Now!

Send Your Inquiry Details in the Below, for Free Sample, Click

### **Products Description**

Timber slat wall panels is a perfect combination of polyester fiber acoustic panel MDF wood slat. We use high density polyester fiber acoustic panel as base, the finish of the timber slat can be customzied accordingly to your requirement.

Timber slat wall panels focus the sound absorption spectrum in the mid range frequencies while maintaining some of the higher frequencies. It has good sound absorption effect, effectively improves the indoor reverberation time, and effectively improves the clarity and fullness of the environment's clear speech.

### **Details Images**



### **M