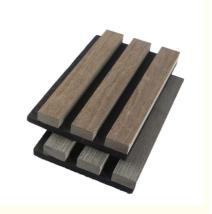

### **Products Description**

Timber slat wall panels is a perfect combination of polyester fiber acoustic panel MDF wood slat. We use high density polyester fiber acoustic panel as base, the finish of the timber slat can be customzied accordingly to your requirement.

Timber slat wall panels focus the sound absorption spectrum in the mid range frequencies while maintaining some of the higher frequencies. It has good sound absorption effect, effectively improves the indoor reverberation time, and effectively improves the clarity and fullness of the environment's clear speech.