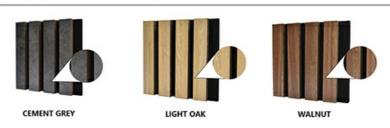

t wall panels is a perfect combination of polyester fiber acoustic panel MDF wood slat. We use high density polyester fiber acoustic panel as base, the finish of the timber slat can be customzied accordingly to your requirement.

Timber slat wall panels focus the sound absorption spectrum in the mid range frequencies while maintaining some of the higher frequencies. It has good sound absorption effect, effectively improves the indoor reverberation time, and effectively improves the clarity and fullness of the environment's clear speech.

### **Details Images**



### **MATERIAL ANALYSIS**



### **SPECIFICATIONS**

Standard size

### Specifications 01:



#### Specifications 02:



#### Specifications 03:



\* We have more other customized size \*

### Wood finish



### Melamine finish



Customized color is available, please contact us.

## **CUSTOM-MADE**

Acoustic Panel Color Chart

## Polyester color swatches



**Silver Grey** 



**Moonlight Grey** 



Black









Fire resistance



Decorative aesthetics

### **APPLICATION PLACE**

Material structure display

Hotel lobby, corridor, room decoration, conference halls, schools, recording rooms, studios, residences, shopping malls, office space etc.







\*Application place:Hotel lobby, corridor, room decoration, conference halls, recording rooms, studios, residences, shopping malls, schools, office space etc.

If you need customized size / color/ pattern, please contact customer service.

Company Profile

### **ABOUT US**

Magic Cube (MQ) Acoustics is a professional acoustic solution provider, integrating acoustic