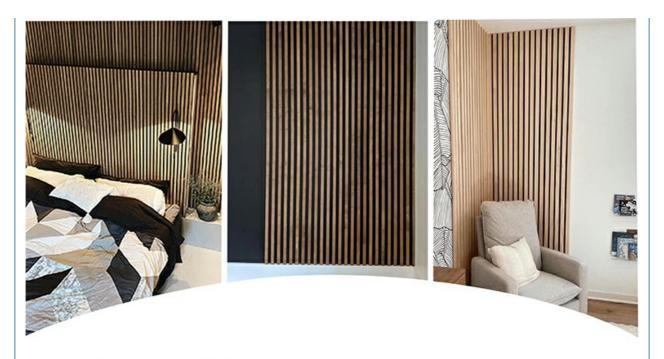

### **Products Description**

Timber slat wall panels is a perfect combination of polyester fiber acoustic panel MDF wood slat. We use high density polyester fiber acoustic panel as base, the finish of the timber slat can be customzied accordingly to your requirement.

Timber slat wall panels focus the sound absorption spectrum in the mid range frequencies while maintaining some of the higher frequencies. It has good sound absorption effect, effectively improves the indoor reverberation time, and effectively improves the clarity and fullness of the environment's clear speech.

### **APPLICATION PLACE**

Material structure display

Hotel lobby, corridor, room decoration, conference halls, schools, recording rooms, studios, residences, shopping malls, office space etc.

\*Application place:Hotel lobby, corridor, room decoration, conference halls, recording rooms, studios, residences, shopping malls, schools, office space etc.