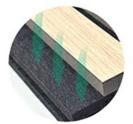

customzied accordingly to your requirement.

Timber slat wall panels focus the sound absorption spectrum in the mid range frequencies while maintaining some of the higher frequencies. It has good sound absorption effect, effectively improves the indoor reverberation time, and effectively improves the clarity and fullness of the environment's clear speech.

### **Details Images**



### **MATERIAL ANALYSIS**



### **SPECIFICATIONS**

Standard size

### Specifications 01:



#### Specifications 02:



#### Specifications 03:



\* We have more other customized size \*

### Wood finish



### Melamine finish



Customized color is available, please contact us.

## **CUSTOM-MADE**

Acoustic Panel Color Chart

## Polyester color swatches



**Silver Grey** 



**Moonlight Grey** 



Black









Fire resistance



Decorative aesthetics

### **APPLICATION PLACE**

Material structure display

Hotel lobby, corridor, room decoration, conference halls, schools, recording rooms, studios, residences, shopping malls, office space etc.







\*Application place:Hotel lobby, corridor, room decoration, conference halls, recording rooms, studios, residences, shopping malls, schools, office space etc.

If you need customized size / color/ pattern, please contact customer service.

Company Profile

### **ABOUT US**

Magic Cube (MQ) Acoustics is a professional acoustic solution provider, integrating acoustic material manufacturing, architectural acoustical environment construction and industrial noise control. We are committed to the combination of Acoustics & Aesthetic, to offering our c