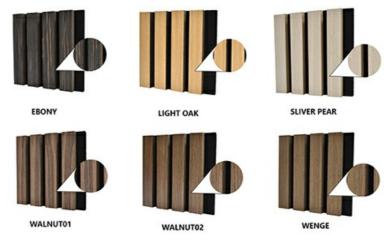

wall panels is a perfect combination of polyester fiber acoustic panel MDF wood slat. We use high density polyester fiber acoustic panel as base, the finish of the timber slat can be customzied accordingly to your requirement.

Timber slat wall panels focus the sound absorption spectrum in the mid range frequencies while maintaining some of the higher frequencies. It has good sound absorption effect, effectively improves the indoor reverberation time, and effectively improves the clarity and fullness of the environment's clear speech.

### **Details Images**



### Free Sample Pack



### **MATERIAL ANALYSIS**



### **SPECIFICATIONS**

Standard size

#### Specifications 01:



#### Specifications 02:



#### Specifications 03:



\* We have more other customized size \*

### Wood finish



### Melamine finish



Customized color is available, please contact us.

### **CUSTOM-MADE**

Acoustic Panel Color Chart

### Polyester color swatches



**Silver Grey** 



**Moonlight Grey** 



Black









Fire resistance



Decorative aesthetics

### APPLICATION PLACE

Material structure display

Hotel lobby, corridor, room decoration, conference halls, schools, recording rooms, studios, residences, shopping malls, office space etc.





If you need customized size / color/ pattern, please contact customer service.

Company Profile

### **About the Company**

Magic Cube (MQ) Acoustics is a professional acous tic solution provider, integrating acoustic material manu facturing, architectural acoustical environment construction and industrial noise control. We are committed to the c