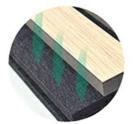

#### **Products Description**

Timber slat wall panels is a perfect combination of polyester fiber acoustic panel MDF wood slat. We use high density polyester fiber acoustic panel as base, the finish of the timber slat can be customzied accordingly to your requirement.

### **MATERIAL ANALYSIS**

### APPLICATION PLACE

Material structure display

Hotel lobby, corridor, room decoration, conference halls, schools, recording rooms, studios, residences, shopping malls, office space etc.

If you need customized size / color/ pattern, please contact customer service.