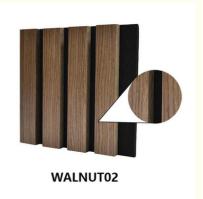

Our Product Introduction

# Customized Design Style Contemporary Acoustic Slat Wall Panels for Sound Absorption

#### **Basic Information**

Place of Origin: Guangdong, China
 Brand Name: MQ Acoustic
 Certification: CE, ASTM, ISO
 Model Number: polyester Slats Wall

Minimum Order Quantity: 2 pieces
Price: \$10.90/pieces
Packaging Details: Carton Box, Pallet



#### **Product Specification**

• Warranty: 5 Years

After-sale Service: Online Technical Support, Return And

Replacement, Other

• Project Solution Capability: Total Solution For Projects, Others

Application: Office Building
Design Style: Contemporary
Model NO.: Wooden Slats Wall
Thickness: 13mm(MDF)+9mm(Pet)
Face Material: E1 MDF, Fr MDF, Black MDF
Pattern: 27-13/35-15 Or Customized

Installation Accessories: Glue, Wood Frame, Gun Nail, Screw
 Transport Package: Carton Box, Pallet

To de mande

• Trademark: MQ Acoustics

Base Material: Polyester Fiber Acoustic PanelSurface: Melamine, Wood Veneer, HPL



**LIGHT OAK** 

#### More Images



**CEMENT GREY** 



EBONY





#### ♥ How to Contact Us ♥

Send Your Inquiry Details in the Below, for Free Sample, Click

"Send" Now!

#### **Prod