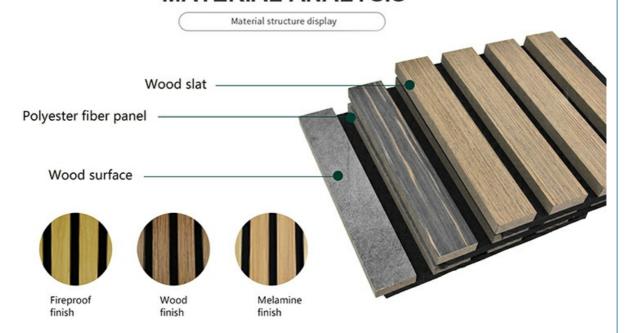

### **MATERIAL ANALYSIS**

### APPLICATION PLACE

Material structure display

Hotel lobby, corridor, room decoration, conference halls, schools, recording rooms, studios, residences, shopping malls, office space etc.

If you need customized size / color/ pattern, please contact customer service.

#### **Products Description**

Timber slat wall panels is a perfect combination of polyester fiber acoustic panel MDF wood slat. We use high density polyester fiber acoustic panel as base, the finish of the timber slat can be customzied accordingly to your requirement.

### Wood finish

### Melamine finish

Customized color is available, please contact us.