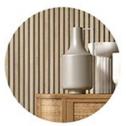

#### **Products Description**

Timber slat wall panels is a perfect combination of polyester fiber acoustic panel MDF wood slat. We use high density polyester fiber acoustic panel as base, the finish of the timber slat can be customzied accordingly to your requirement.

Timber slat wall panels focus the sound absorption spectrum in the mid range frequencies while maintaining some of the higher frequencies. It has good sound absorption effect, effectively improves the indoor reverberation time, and effectively improves the clarity and fullness of the environment's clear speech.