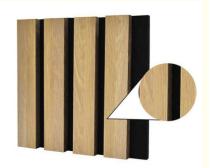

Brand Name: MQ Acoustic
 Certification: CE, ASTM, ISO
 Model Number: polyester Slats Wall

Minimum Order Quantity: 2 pieces
Price: \$10.90/pieces
Packaging Details: Carton Box, Pallet



#### **Product Specification**

• Warranty: 5 Years

After-sale Service: Online Technical Support, Return And

Replacement, Other

• Project Solution Capability: Total Solution For Projects, Others

Application: Office Building
Design Style: Contemporary
Model NO.: Wooden Slats Wall
Thickness: 13mm(MDF)+9mm(Pet)
Face Material: E1 MDF, Fr MDF, Black MDF
Pattern: 27-13/35-15 Or Customized

Installation Accessories: Glue, Wood Frame, Gun Nail, Screw
 Transport Package: Carton Box, Pallet

To de mande

• Trademark: MQ Acoustics

Base Material: Polyester Fiber Acoustic PanelSurface: Melamine, Wood Veneer, HPL



**LIGHT OAK** 

#### More Images



**CEMENT GREY** 



EBONY





#### ♥ How to Contact Us ♥

Send Your Inquiry Details in the Below, for Free Sample, Click

"Send" Now!

#### **Products Description**

Timber slat wall panels is a perfect combination of polyester fiber acoustic panel MDF wood slat. We use high density polyester fiber acoustic panel as base, the finish of the timber slat can be customzied accordingly to your requirement.

Timber slat wall panels focus the sound absorption spectrum in the mid range frequencies while maintaining some of the higher frequencies. It has good sound absorption effect, effectively improves the indoor reverberation time, and effectively improves the clarity and fullness of the environment's clear speech.

### **Details Images**



### Free Sample