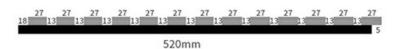

Below, for Free Sample, Click

"Send" Now!

#### **Products Description**

Timber slat wall panels is a perfect combination of polyester fiber acoustic panel MDF wood slat. We use high density polyester fiber acoustic panel as base, the finish of the timber slat can be customzied accordingly to your requirement.

Timber slat wall panels focus the sound absorption spectrum in the mid range frequencies while maintaining some of the higher frequencies. It has good sound absorption effect, effectively improves the indoor reverberation time, and effectively improves the clarity and fullness of the environment's clear speech.

### **Details Images**



### Free Sample Pack



### **MATERIAL ANALYSIS**



### **SPECIFICATIONS**

Standard size

#### Specifications 01:



#### Specifications 02:



#### Specifications 03:



\* We have more other customized size \*

### Wood finish



### Melamine finish



Customized color is available, please contact us.

### **CUSTOM-MADE**

Acoustic Panel Color Chart

### Polyester color swatches



**Silver Grey** 



**Moonlight Grey** 



Black









Fire resistance



Decorative aesthetics

### APPLICATION PLACE

Material structure display

Hotel lobby, corridor, room decoration, conference halls, schools, recording rooms, studios, residences, shopping malls, office space etc.





If you need customized size / color/ pattern, please contact customer service.

Company Profile

### **About the Company**

Magic Cube (MQ) Acoustics is a professional acous tic solution provider, integrating acoustic material manu facturing, architectural aco