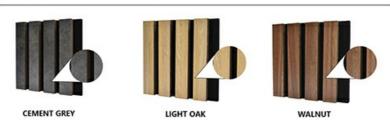

t combination of polyester fiber acoustic panel MDF wood slat. We use high density polyester fiber acoustic panel as base, the finish of the timber slat can be customzied accordingly to your requirement.

Timber slat wall panels focus the sound absorption spectrum in the mid range frequencies while maintaining some of the higher frequencies. It has good sound absorption effect, effectively improves the indoor reverberation time, and effectively improves the clarity and fullness of the environment's clear speech.

### **Details Images**



### Free Sample Pack



### **MATERIAL ANALYSIS**



### **SPECIFICATIONS**

Standard size

#### Specifications 01:



#### Specifications 02:



#### Specifications 03:



\* We have more other customized size \*

### Wood finish



### Melamine finish



Customized color is available, please contact us.

### **CUSTOM-MADE**

Acoustic Panel Color Chart

### Polyester color swatches



**Silver Grey** 



**Moonlight Grey** 



Black









Fire resistance



Decorative aesthetics

### APPLICATION PLACE

Material structure display

Hotel lobby, corridor, room decoration, conference halls, schools, recording rooms, studios, residences, shopping malls, office space etc.





If you need customized size / color/ pattern, please contact customer service.

Company Profile

### **About the Company**

Magic Cube (MQ) Acoustics is a professional acous tic solution provider, integrating acoustic material manu facturing, architectural acoustical environment construction and industrial noise control. We are committed to the combination of Acoustics