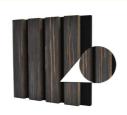

odel Number: polyester Slats Wall

Minimum Order Quantity: 2 pieces
Price: \$10.90/pieces
Packaging Details: Carton Box, Pallet



#### **Product Specification**

• Warranty: 5 Years

After-sale Service: Online Technical Support, Return And

Replacement, Other

• Project Solution Capability: Total Solution For Projects, Others

Application: Office Building
Design Style: Contemporary
Model NO.: Wooden Slats Wall
Thickness: 13mm(MDF)+9mm(Pet)
Face Material: E1 MDF, Fr MDF, Black MDF
Pattern: 27-13/35-15 Or Customized

Installation Accessories: Glue, Wood Frame, Gun Nail, Screw
 Transport Package: Carton Box, Pallet

To de mande

• Trademark: MQ Acoustics

Base Material: Polyester Fiber Acoustic PanelSurface: Melamine, Wood Veneer, HPL



**LIGHT OAK** 

#### More Images



**CEMENT GREY** 



EBONY





#### ♥ How to Contact Us ♥

Send Your Inquiry Details in the Below, for Free Sample, Click

"Send" Now!

#### **Products Description**

Timber slat wall panels is a perfect combination of polyester fiber acoustic panel MDF wood slat. We use high density polyester fiber acoustic panel as base, the finish of the timber slat can be customzied accordingly to your requirement.

Timber slat wall panels focus the sound absorption spectrum in the mid range frequencies while maintaining some of the higher frequencies. It has good sound absorption effect, effectively improves the indoor reverberation time, and effectively improves the clarity and fullness of the environment's clear speech.

### **Details Images**



### Free Sample Pack



### **MATERIAL ANALYSIS**



### **SPECIFICATIO