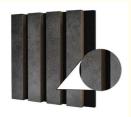

on: CE, ASTM, ISO
 Model Number: polyester Slats Wall

Minimum Order Quantity: 2 pieces
Price: \$10.90/pieces
Packaging Details: Carton Box, Pallet



#### **Product Specification**

• Warranty: 5 Years

After-sale Service: Online Technical Support, Return And

Replacement, Other

• Project Solution Capability: Total Solution For Projects, Others

Application: Office Building
Design Style: Contemporary
Model NO.: Wooden Slats Wall
Thickness: 13mm(MDF)+9mm(Pet)
Face Material: E1 MDF, Fr MDF, Black MDF
Pattern: 27-13/35-15 Or Customized

Installation Accessories: Glue, Wood Frame, Gun Nail, Screw
 Transport Package: Carton Box, Pallet

To de mande

• Trademark: MQ Acoustics

Base Material: Polyester Fiber Acoustic PanelSurface: Melamine, Wood Veneer, HPL



**LIGHT OAK** 

#### More Images



**CEMENT GREY** 



EBONY





#### ♥ How to Contact Us ♥

Send Your Inquiry Details in the Below, for Free Sample, Click

"Send" Now!

#### **Products Description**

Timber slat wall panels is a perfect combination of polyester fiber acoustic panel MDF wood slat. We use high density polyester fiber acoustic panel as base, the finish of the timber slat can be customzied accordingly to your requirement.

Timber slat wall panels focus the sound absorption spectrum in the mid range frequencies while maintaining some of the higher frequencies. It has good sound absorption effect, effectively improves the indoor reverberation time, and effectively improves the clarity and fullness of the environment's clear speech.

### **Details Images**



### Free Sample Pack



### **MATERIAL ANALYSIS**