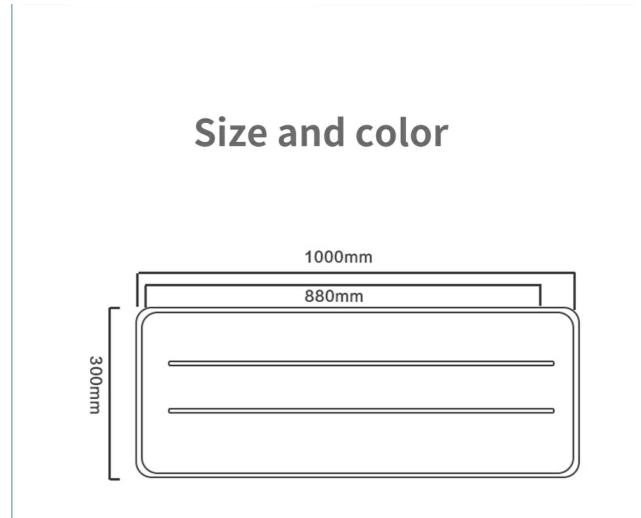

## More Images

### **Product Specification**

| • Warranty:                        | 1 Year                                                           |
|------------------------------------|------------------------------------------------------------------|
| • Wallality.                       | i ieai                                                           |
| After-sale Service:                | Online Technical Support, Return And Replacement, Other          |
| Project Solution Capability:       | Total Solution For Projects, Others                              |
| Application:                       | Office Building, Office, Meeting Room, Multi-Function Hall, Etc. |
| <ul> <li>Design Style:</li> </ul>  | Modern                                                           |
| Model NO.:                         | Pet Desk Divider                                                 |
| • Edge:                            | Square                                                           |
| Color:                             | Customized                                                       |
| Core Material:                     | Polyester Fiber                                                  |
| Installation:                      | Pasting Directly With Spray, Hot Melt<br>Adhesive                |
| <ul> <li>Specification:</li> </ul> | 600*600mm                                                        |
| Origin:                            | China                                                            |
| • Pattern:                         | Hexagon, Triangle, Diamond, Etc.                                 |