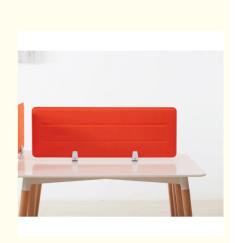

# Diamond Pattern Polyester PET Sound Absorbing Desk Dividers For Office

## **Products Description**

Polyester fiber desk divider is made from 100% polyester fiber. The production process is completed physical and ecofriendly.

# Eco-friendly Polyester Fiber Acoustic Panel

It is made of high density polyester fiber acoustic panel and polyester fiber felt. It have high sound absorption coefficient and eco-friendly.