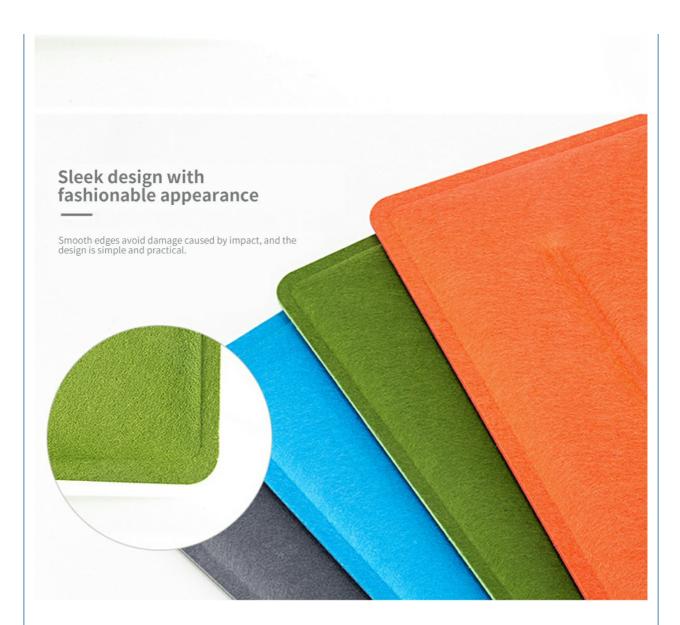

## **Products Description**

Polyester fiber desk divider is made from 100% polyester fiber. The production process is completed physical and ecofriendly.