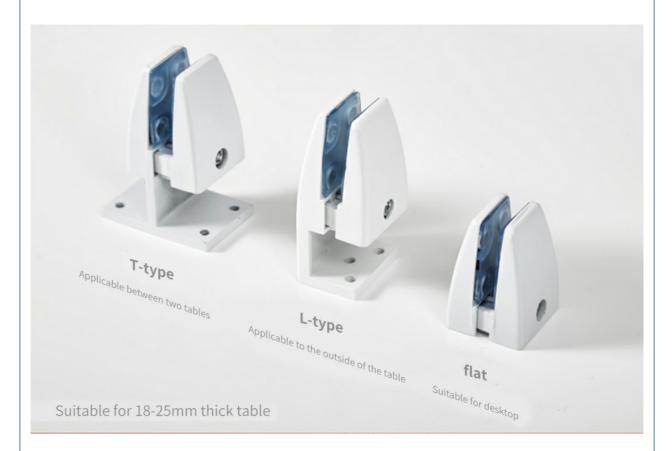

Melt<br>Adhesive                |
| <ul> <li>Specification:</li> </ul> | 600*600mm                                                        |
| Origin:                            | China                                                            |
| • Pattern:                         | Hexagon, Triangle, Diamond, Etc.                                 |

#### MAGIC CUBE



## More Images



## **Products Description**

Polyester fiber desk divider is made from 100% polyester fiber. The production process is completed physical and ecofriendly.

## Details Images

# Eco-friendly Polyester Fiber Acoustic Panel

It is made of high density polyester fiber acoustic panel and polyester fiber felt. It have high sound absorption coefficient and eco-friendly.









# More easy installation details



# **ABOUT US**

Magic Cube (MQ) Acoustics is a professional acoustic solution provider, integrating acoustic material manufacturing, architectural acoustical environment construction and industrial noise control. We are committed to the combination of Acoustics & Aesthetic, to offering our clients the best acoustic solution with high quality acoustic material.

In order to meet the higher needs of customers, we has introduced advanced production equipment which has fully guaranteed product quality and technology. After 5 years of rapid development, we has an annual output of more than 500,000 square meters of various acoustic materials.











### FAQ

### 1. Can I get free samples and how long does it take to produce samples?

If the samples you need are in our stock, they will be p