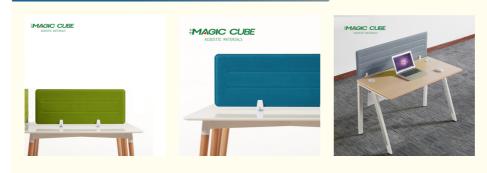

|
| • Edge:                            | Square                                                           |
| Color:                             | Customized                                                       |
| Core Material:                     | Polyester Fiber                                                  |
| Installation:                      | Pasting Directly With Spray, Hot Melt<br>Adhesive                |
| <ul> <li>Specification:</li> </ul> | 600*600mm                                                        |
| Origin:                            | China                                                            |
| • Pattern:                         | Hexagon, Triangle, Diamond, Etc.                                 |

#### MAGIC CUBE



## More Images



## **Products Description**

Polyester fiber desk divider is made from 100% polyester fiber. The production process is completed physical and ecofriendly.

## Details Images

# Eco-friendly Polyester Fiber Acoustic Panel

It is made of high density polyester fiber acoustic panel and polyester fiber felt. It have high sound absorption coefficient and eco-friendly.









# More easy installation details



# **ABOUT US**

Magic Cube (MQ) Acoustics is a professional acoustic solution provider, integrating acoustic material manufacturing, architectural acoustical environment construction and industrial noise control. We are committed to the combination of Acoustics & Aesthetic, to offering our clients the best acoustic solution with high quality acoustic material.

In order to meet the hi