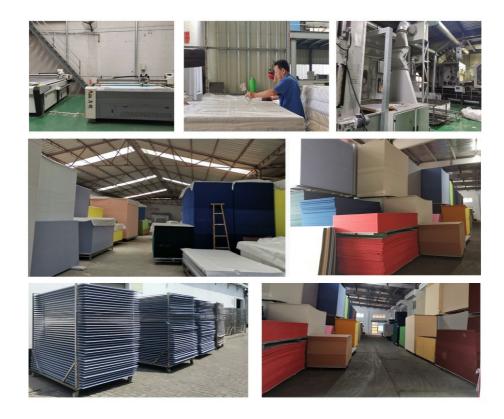

## More Images

## **Products Description**

Polyester fiber desk divider is made from 100% polyester fiber. The production process is completed physical and ecofriendly.