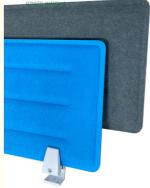

|
| • Edge:                            | Square                                                           |
| Color:                             | Customized                                                       |
| Core Material:                     | Polyester Fiber                                                  |
| Installation:                      | Pasting Directly With Spray, Hot Melt<br>Adhesive                |
| <ul> <li>Specification:</li> </ul> | 600*600mm                                                        |
| Origin:                            | China                                                            |
| • Pattern:                         | Hexagon, Triangle, Diamond, Etc.                                 |

#### MAGIC CUBE



## More Images



## **Products Description**

Polyester fiber desk divider is made from 100% polyester fiber. The production process is completed physical and ecofriendly.

## Details Images

# Eco-friendly Polyester Fiber Acoustic Panel

It is made of high density polyester fiber acoustic panel and polyester fiber felt. It have high sound absorption coefficient and eco-friendly.









# More easy installation details



# **ABOUT US**

Magic Cube (MQ) Acoustics is a professional acoustic solution provider, integrating acoustic material manufacturing, architectural acoustical environment construction and industrial noise control. We are committed to the combination of Acoustics & Aesthetic, to offering our clients the best acoustic solution with high quality acoustic material.

In or