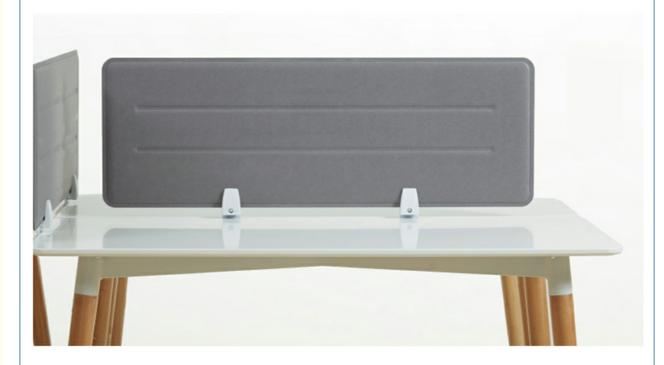

| Pasting Directly With Spray, Hot Melt<br>Adhesive                |
| <ul> <li>Specification:</li> </ul> | 600*600mm                                                        |
| Origin:                            | China                                                            |
| • Pattern:                         | Hexagon, Triangle, Diamond, Etc.                                 |

#### MAGIC CUBE



## More Images



## **Products Description**

Polyester fiber desk divider is made from 100% polyester fiber. The production process is completed physical and ecofriendly.

## Details Images

# Eco-friendly Polyester Fiber Acoustic Panel

It is made of high density polyester fiber acoustic panel and polyester fiber felt. It have high sound absorption coefficient and eco-friendly.









# More easy installation details



# **ABOUT US**

Magic Cube (MQ) Acoustics is a professional acoustic solution provider, integrating acoustic material manufacturing, architectural acoustical environment construction and industrial noise control. We are committed to the combination of Acoustics & Aesthetic, to offering our clients the best acoustic solution with high quality acoustic material.

In order to meet the higher needs of customers, we has introduced advanced production equipment which has fully guaranteed product quality and technology. After 5 years of rapid development, we has an annual output of more than 500,000 square meters of various acoustic materials.











### FAQ

### 1. Can I get free samples and how long does it take to produce samples?

If the samples