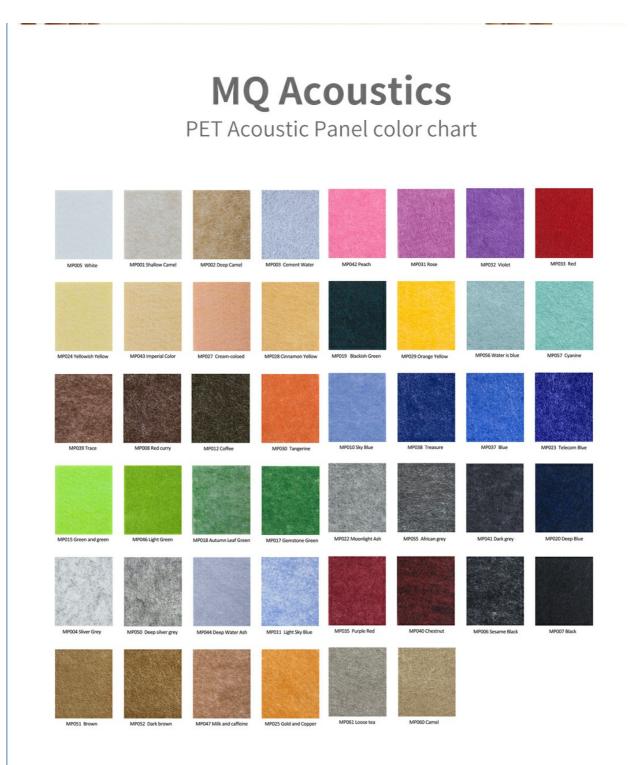

### **Product Specification**

| • Warranty:                        | 1 Year                                                           |
|------------------------------------|------------------------------------------------------------------|
| • Wallality.                       | i ieai                                                           |
| After-sale Service:                | Online Technical Support, Return And Replacement, Other          |
| Project Solution Capability:       | Total Solution For Projects, Others                              |
| Application:                       | Office Building, Office, Meeting Room, Multi-Function Hall, Etc. |
| <ul> <li>Design Style:</li> </ul>  | Modern                                                           |
| Model NO.:                         | Pet Desk Divider                                                 |
| • Edge:                            | Square                                                           |
| Color:                             | Customized                                                       |
| Core Material:                     | Polyester Fiber                                                  |
| Installation:                      | Pasting Directly With Spray, Hot Melt<br>Adhesive                |
| <ul> <li>Specification:</li> </ul> | 600*600mm                                                        |
| Origin:                            | China                                                            |
| • Pattern:                         | Hexagon, Triangle, Diamond, Etc.                                 |