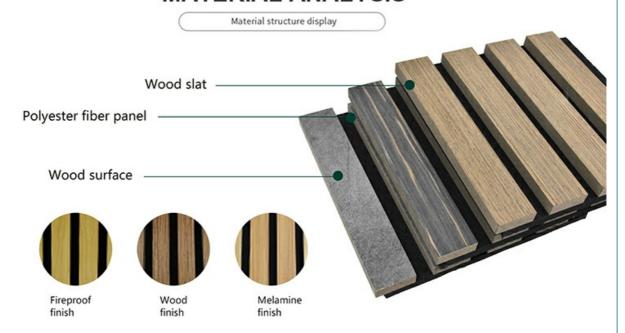

### **MATERIAL ANALYSIS**

#### **Products Description**

Timber slat wall panels is a perfect combination of polyester fiber acoustic panel MDF wood slat. We use high density polyester fiber acoustic panel as base, the finish of the timber slat can be customzied accordingly to your requirement.

### Wood finish

### Melamine finish

Customized color is available, please contact us.