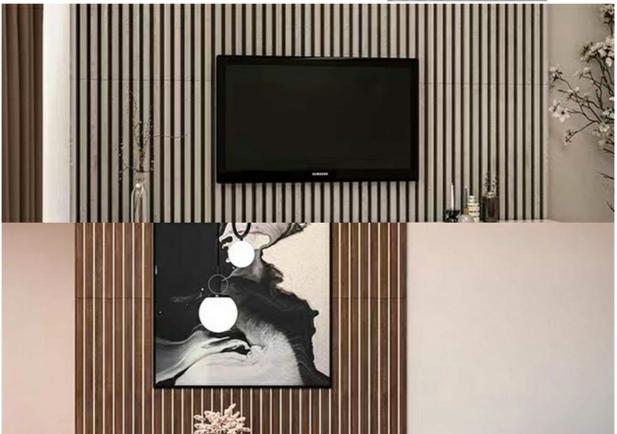

### APPLICATION PLACE

Material structure display

Hotel lobby, corridor, room decoration, conference halls, schools, recording rooms, studios, residences, shopping malls, office space etc.

If you need customized size / color/ pattern, please contact customer service.

#### **Products Description**

Timber slat wall panels is a perfect combination of polyester fiber acoustic panel MDF wood slat. We use high density polyester fiber acoustic panel as base, the finish of the timber slat can be customzied accordingly to your requirement.