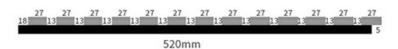

the Below, for Free Sample, Click

"Send" Now!

#### **Products Description**

Timber slat wall panels is a perfect combination of polyester fiber acoustic panel MDF wood slat. We use high density polyester fiber acoustic panel as base, the finish of the timber slat can be customzied accordingly to your requirement.

Timber slat wall panels focus the sound absorption spectrum in the mid range frequencies while maintaining some of the higher frequencies. It has good sound absorption effect, effectively improves the indoor reverberation time, and effectively improves the clarity and fullness of the environment's clear speech.

### **Details Images**



# Free Sample Pack



### **MATERIAL ANALYSIS**



## **SPECIFICATIONS**

Standard size

### Specifications 01:



#### Specifications 02:



#### Specifications 03:



\* We have more other customized size \*

### Wood finish



### Melamine finish



Customized color is available, please contact us.

## **CUSTOM-MADE**

Acoustic Panel Color Chart

## Polyester color swatches



**Silver Grey** 



**Moonlight Grey** 



Black









Fire resistance



Decorative aesthetics

### APPLICATION PLACE

Material structure display

Hotel lobby, corridor, room decoration, conference halls, schools, recording rooms, studios, residences, shopping malls, office space etc.





If you need customized size / color/ pattern, please contact customer service.

Company Profile

## **About the Company**

Magic Cube (MQ) Acoustics is a professional acous tic solution provider, integrating acoustic material manu facturing, architectural acoust