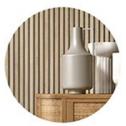

### Polyester Fiber Acoustic Wall Panel with Fireproof Wood Material and Wooden **Slat Design**

#### **Products Description**

Timber slat wall panels is a perfect combination of polyester fiber acoustic panel MDF wood slat. We use high density polyester fiber acoustic panel as base, the finish of the timber slat can be customzied accordingly to your requirement.

### APPLICATION PLACE

Material structure display

Hotel lobby, corridor, room decoration, conference halls, schools, recording rooms, studios, residences, shopping malls, office space etc.

If you need customized size / color/ pattern, please contact customer service.