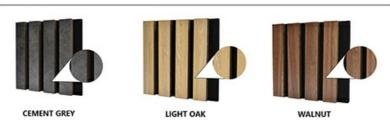

rfect combination of polyester fiber acoustic panel MDF wood slat. We use high density polyester fiber acoustic panel as base, the finish of the timber slat can be customzied accordingly to your requirement.

Timber slat wall panels focus the sound absorption spectrum in the mid range frequencies while maintaining some of the higher frequencies. It has good sound absorption effect, effectively improves the indoor reverberation time, and effectively improves the clarity and fullness of the environment's clear speech.

### **Details Images**



# Free Sample Pack



### **MATERIAL ANALYSIS**



## **SPECIFICATIONS**

Standard size

### Specifications 01:



#### Specifications 02:



#### Specifications 03:



\* We have more other customized size \*

### Wood finish



### Melamine finish



Customized color is available, please contact us.

## **CUSTOM-MADE**

Acoustic Panel Color Chart

## Polyester color swatches



**Silver Grey** 



**Moonlight Grey** 



Black









Fire resistance



Decorative aesthetics

### APPLICATION PLACE

Material structure display

Hotel lobby, corridor, room decoration, conference halls, schools, recording rooms, studios, residences, shopping malls, office space etc.





If you need customized size / color/ pattern, please contact customer service.

Company Profile

## **About the Company**

Magic Cube (MQ) Acoustics is a professional acous tic solution provider, integrating acoustic material manu facturing, architectural acoustical environment construction and industrial noise control. We are committed to the combination of Acoustics&Ae