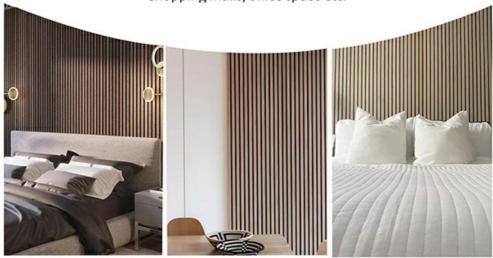

### APPLICATION PLACE

Material structure display

Hotel lobby, corridor, room decoration, conference halls, schools, recording rooms, studios, residences, shopping malls, office space etc.

If you need customized size / color/ pattern, please contact customer service.

#### **Products Description**

Timber slat wall panels is a perfect combination of polyester fiber acoustic panel MDF wood slat. We use high density polyester fiber acoustic panel as base, the finish of the timber slat can be customzied accordingly to your requirement.