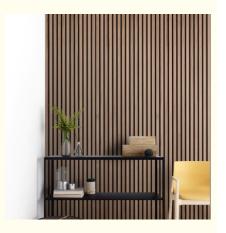

### Polyester Fiber Acoustic Wall Panel with Fireproof Wood Material and Wooden **Slat Design**

#### **Products Description**

Timber slat wall panels is a perfect combination of polyester fiber acoustic panel MDF wood slat. We use high density polyester fiber acoustic panel as base, the finish of the timber slat can be customzied accordingly to your requirement.

Timber slat wall panels focus the sound absorption spectrum in the mid range frequencies while maintaining some of the higher frequencies. It has good sound absorption effect, effectively improves the indoor reverberation time, and effectively improves the clarity and fullness of the environment's clear speech.

### APPLICATION PLACE

Material structure display

Hotel lobby, corridor, room decoration, conference halls, schools, recording rooms, studios, residences, shopping malls, office space etc.

If you need customized size / color/ pattern, please contact customer service.