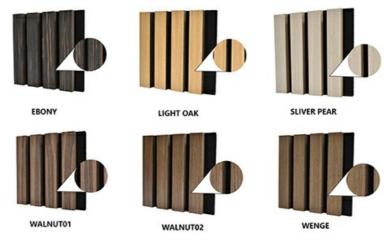

lat wall panels is a perfect combination of polyester fiber acoustic panel MDF wood slat. We use high density polyester fiber acoustic panel as base, the finish of the timber slat can be customzied accordingly to your requirement.

Timber slat wall panels focus the sound absorption spectrum in the mid range frequencies while maintaining some of the higher frequencies. It has good sound absorption effect, effectively improves the indoor reverberation time, and effectively improves the clarity and fullness of the environment's clear speech.

### **Details Images**



# Free Sample Pack



### **MATERIAL ANALYSIS**



## **SPECIFICATIONS**

Standard size

### Specifications 01:



#### Specifications 02:



#### Specifications 03:



\* We have more other customized size \*

### Wood finish



### Melamine finish



Customized color is available, please contact us.

## **CUSTOM-MADE**

Acoustic Panel Color Chart

## Polyester color swatches



**Silver Grey** 



**Moonlight Grey** 



Black









Fire resistance



Decorative aesthetics

### APPLICATION PLACE

Material structure display

Hotel lobby, corridor, room decoration, conference halls, schools, recording rooms, studios, residences, shopping malls, office space etc.





If you need customized size / color/ pattern, please contact customer service.

Company Profile

## **About the Company**

Magic Cube (MQ) Acoustics is a professional acous tic solution provider, integrating acoustic material manu facturing, architectural acoustical environment construction and industrial noise control. We are committed to the comb