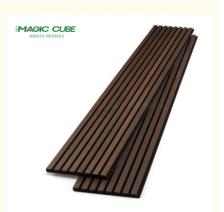

#### More Images

#### **Products Description**

Timber slat wall panels is a perfect combination of polyester fiber acoustic panel MDF wood slat. We use high density polyester fiber acoustic panel as base, the finish of the timber slat can be customzied accordingly to your requirement.