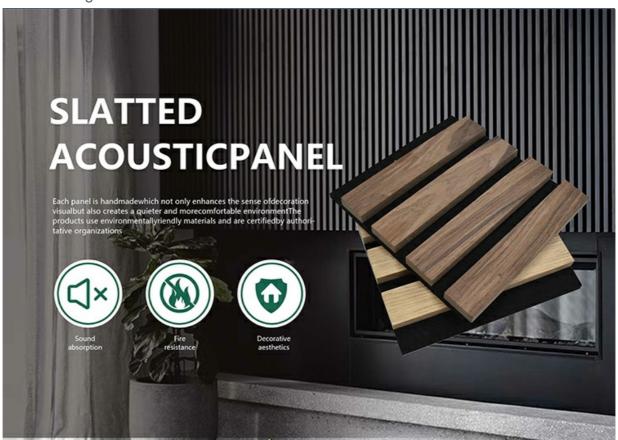

#### **Products Description**

Timber slat wall panels is a perfect combination of polyester fiber acoustic panel MDF wood slat. We use high density polyester fiber acoustic panel as base, the finish of the timber slat can be customzied accordingly to your requirement.

Timber slat wall panels focus the sound absorption spectrum in the mid range frequencies while maintaining some of the higher frequencies. It has good sound absorption effect, effectively improves the indoor reverberation time, and effectively improves the clarity and fullness of the environment's clear speech.