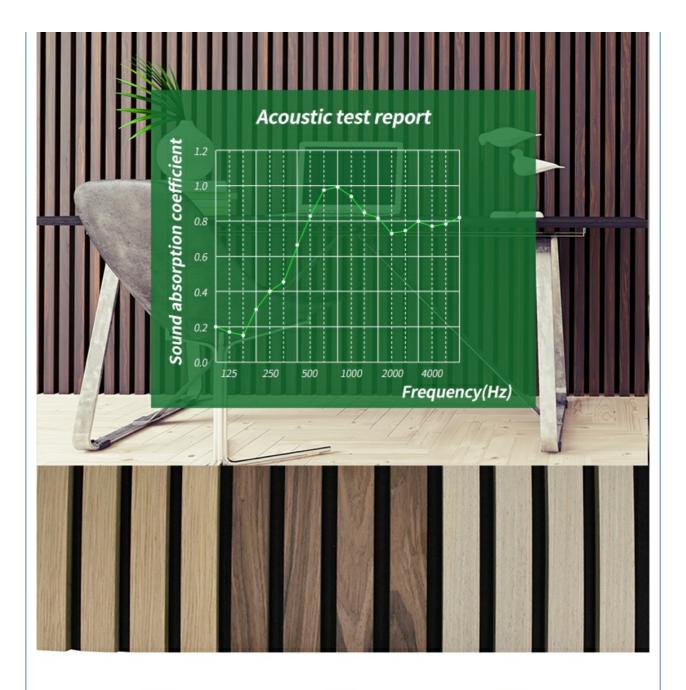

Timber slat wall panels focus the sound absorption spectrum in the mid range frequencies while maintaining some of the higher frequencies. It has good sound absorption effect, effectively improves the indoor reverberation time, and effectively improves the clarity and fullness of the environment's clear speech.

### **MATERIAL ANALYSIS**