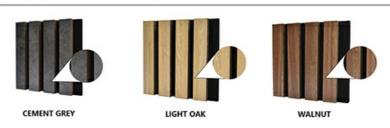

**EBONY** 

**SLIVER PEAR** 

### **Products Description**

Timber slat wall panels is a perfect combination of polyester fiber acoustic panel MDF wood slat. We use high density polyester fiber acoustic panel as base, the finish of the timber slat can be customzied accordingly to your requirement.

Timber slat wall panels focus the sound absorption spectrum in the mid range frequencies while maintaining some of the higher frequencies. It has good sound absorption effect, effectively improves the indoor reverberation time, and effectively improves the clarity and fullness of the environment's clear speech.