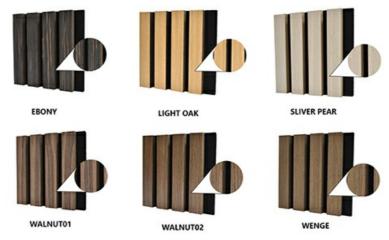

scription**

Timber slat wall panels is a perfect combination of polyester fiber acoustic panel MDF wood slat. We use high density polyester fiber acoustic panel as base, the finish of the timber slat can be customzied accordingly to your requirement.

Timber slat wall panels focus the sound absorption spectrum in the mid range frequencies while maintaining some of the higher frequencies. It has good sound absorption effect, effectively improves the indoor reverberation time, and effectively improves the clarity and fullness of the environment's clear speech.

### **Details Images**



### **MATERIAL ANALYSIS**



### **SPECIFICATIONS**

Standard size

### Specifications 01:



#### Specifications 02:



#### Specifications 03:



\* We have more other customized size \*

### Wood finish



### Melamine finish



Customized color is available, please contact us.

## **CUSTOM-MADE**

Acoustic Panel Color Chart

## Polyester color swatches



**Silver Grey** 



**Moonlight Grey** 



Black









Fire resistance



Decorative aesthetics

### **APPLICATION PLACE**

Material structure display

Hotel lobby, corridor, room decoration, conference halls, schools, recording rooms, studios, residences, shopping malls, office space etc.







\*Application place:Hotel lobby, corridor, room decoration, conference halls, recording rooms, studios, residences, shopping malls, schools, office space etc.

If you need customized size / color/ pattern, please contact customer service.

Company Profile

### **ABOUT US**

Magic Cube (MQ) Acoustics is a professional acoustic solution provide