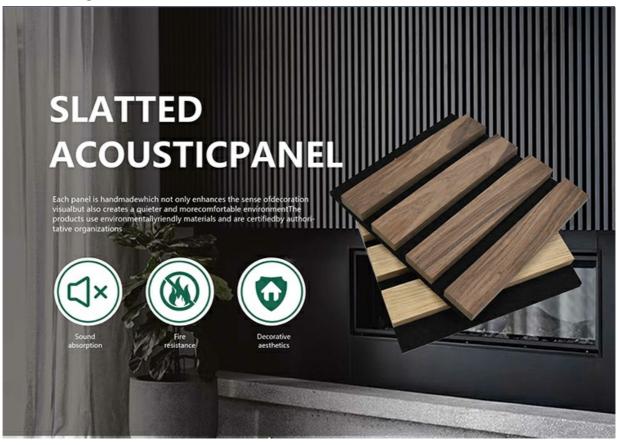

# Contemporary Design Polyester Fiber Acoustic Panel for Auditorium Hall Soundproofing

### **Products Description**

Timber slat wall panels is a perfect combination of polyester fiber acoustic panel MDF wood slat. We use high density polyester fiber acoustic panel as base, the finish of the timber slat can be customzied accordingly to your requirement.

Timber slat wall panels focus the sound absorption spectrum in the mid range frequencies while maintaining some of the higher frequencies. It has good sound absorption effect, effectively improves the indoor reverberation time, and effectively improves the clarity and fullness of the environment's clear speech.