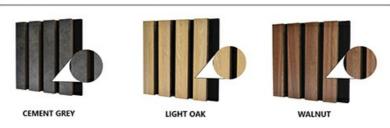

Transport Package: Carton Box, PalletTrademark: MQ Acoustics

Base Material: Polyester Fiber Acoustic PanelSurface: Melamine, Wood Veneer, HPL

**CEMENT GREY** 

### More Images

LIGHT OAK

### **Products Description**

Timber slat wall panels is a perfect combination of polyester fiber acoustic panel MDF wood slat. We use high density polyester fiber acoustic panel as base, the finish of the timber slat can be customzied accordingly to your requirement.