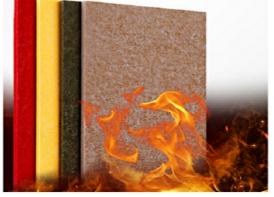

## **Fire Rating**

ASTM E84 Class C (Class A achievable with treatment.)

Material100% polyester fiberSize1220mmx2420mmThickness9mm/12mm/24mmDensity1200g-3700g/sqmEdgesquare or beveled

Eco-Friendly Class E1

Permanent Flame Retardant Can meet ASTM E84-2016

**♥** How to Contact Us **♥** 