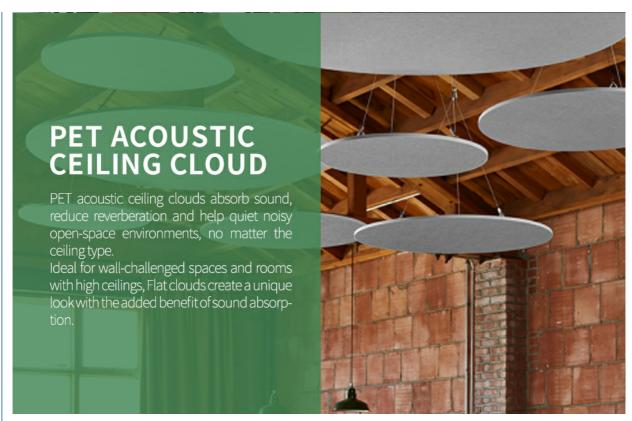

# PET ACOUSTIC CEILING CLOUD

## **INSTALLATION**

Installation options include direct mount, cable suspension.