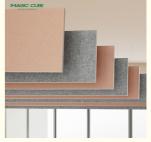

China
 Brand Name: MQ Acoustics
 Model Number: polyester tile panel
 Minimum Order Quantity: 100 square meters

• Price: \$10.00/square meters 100-199 square

meters

• Packaging Details: Carton Box, Pallet

• Supply Ability: 5000 Square Meter/Square Meters per

Month



### **Product Specification**

• Warranty: 1 Year

After-sale Service: Online Technical Support, Return And

Replacement, Other

• Project Solution Capability: Total Solution For Projects, Others

Application: Office Building
 Design Style: Contemporary
 Model NO.: Polyester Tile Panel

Edge: Square
Color: 56 Colors
Core Material: Polyester Fiber
Density: 1200g-3700G/M2

• Specification: 600\*1200mm, Dia 600/800/1200 Or

Customized

Thickness: 9mm/12mm/24mm
 Transport Package: Carton Box, Pallet



### More Images









#### **Product Description**

## **Products Description**

Polyester fiber acoustic panel are made of fiber filaments through high-tech hot pressing. It is a new type of environmentally friendly sound-insulating material which can directly contact to skin will not harm the human body.

Polyester fiber acoustic panel has various densities and good air permeability. It is an ideal product in sound absorption and heat insulation materials. The highest sound absorption coefficient can reach 0.8 or more in the range of 125~4000HZ ( refers to the installation structure). Used as an indoor sound-absorbing material, it can effectively shorten the reverberation time to improve the clarity of speech. It is widely used in the field of building decoration.

Material100% polyester fiberSize1220mmx242