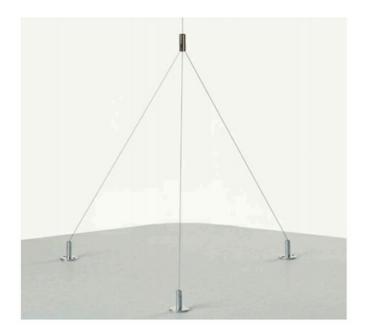

## **INSTALLATION**

Installation options include direct mount, cable suspension.