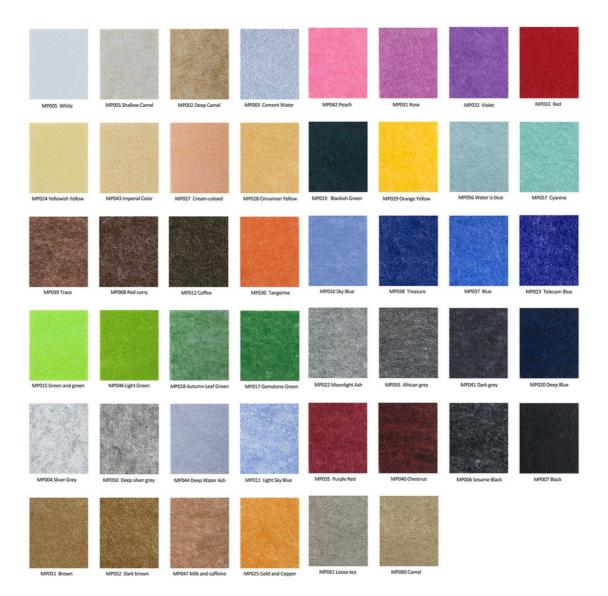

## **COLOR CHART**

Edge: Square
Color: 56 Colors
Core Material: Polyester Fiber
Density: 1200g-3700G/M2

• Specification: 600\*1200mm, Dia 600/800/1200 Or

Customized

Thickness: 9mm/12mm/24mm
 Transport Package: Carton Box, Pallet