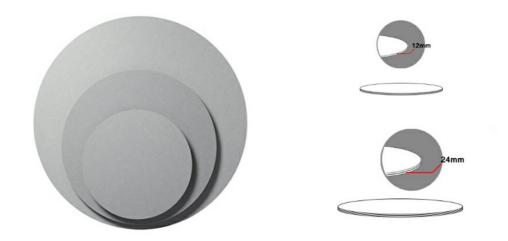

Edge: Square
Color: 56 Colors
Core Material: Polyester Fiber
Density: 1200g-3700G/M2

• Specification: 600\*1200mm, Dia 600/800/1200 Or

Customized

Thickness: 9mm/12mm/24mm
 Transport Package: Carton Box, Pallet

### Available Design Styles

| Style     | Standard Size          | Thickness     |
|-----------|------------------------|---------------|
| Rectangle | 600x1200mm/1200x2400mm | 9mm/12mm/24mm |
| Square    | 600x600mm/1200x1200mm  | 9mm/12mm/24mm |
| Oval      | 600x1200mm/1200x2400mm | 9mm/12mm/24mm |
| Hex       | Dia 600mm/800mm/1200mm | 9mm/12mm/24mm |
| Circle    | Dia 600mm/800mm/1200mm | 9mm/12mm/24mm |