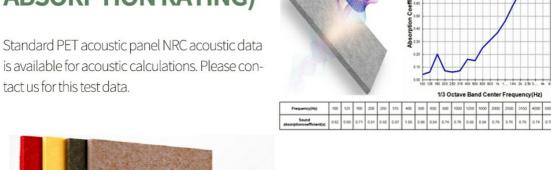

## NRC (SOUND ABSORPTION RATING)

is available for acoustic calculations. Please contact us for this test data.

Polyester fiber acoustic panel has various densities and good air permeability. It is an ideal product in sound absorption and heat insulation materials. The highest sound absorption coefficient can reach 0.8 or more in the range of 125~4000HZ ( refers to the installation structure). Used as an indoor sound-absorbing material, it can effectively shorten the reverberation time to improve the clarity of speech. It is widely used in the field of building decoration.