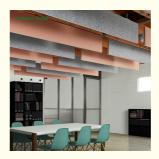

### More Images

## **Products Description**

Polyester fiber acoustic panel are made of fiber filaments through high-tech hot pressing. It is a new type of environmentally friendly sound-insulating material which can directly contact to skin will not harm the human body.

Polyester fiber acoustic panel has various densities and good air permeability. It is an ideal product in sound absorption and heat insulation materials. The highest sound absorption coefficient can reach 0.8 or more in the range of 125~4000HZ ( refers to the installation structure). Used as an indoor sound-absorbing material, it can effectively shorten the reverberation time to improve the clarity of speech. It is widely used in the field of building decoration.