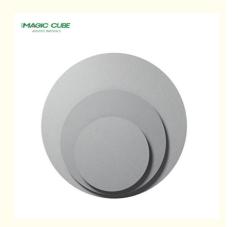

Edge: Square
Color: 56 Colors
Core Material: Polyester Fiber
Density: 1200g-3700G/M2

• Specification: 600\*1200mm, Dia 600/800/1200 Or

Customized

Thickness: 9mm/12mm/24mm
 Transport Package: Carton Box, Pallet

### Available Design Styles

| Style     | Standard Size          | Thickness     |
|-----------|------------------------|---------------|
| Rectangle | 600x1200mm/1200x2400mm | 9mm/12mm/24mm |
| Square    | 600x600mm/1200x1200mm  | 9mm/12mm/24mm |
| Oval      | 600x1200mm/1200x2400mm | 9mm/12mm/24mm |
| Hex       | Dia 600mm/800mm/1200mm | 9mm/12mm/24mm |
| Circle    | Dia 600mm/800mm/1200mm | 9mm/12mm/24mm |