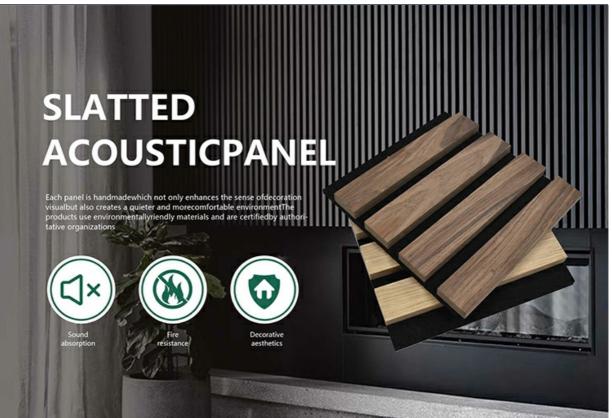

### **Products Description**

Timber slat wall panels is a perfect combination of polyester fiber acoustic panel MDF wood slat. We use high density polyester fiber acoustic panel as base, the finish of the timber slat can be customzied accordingly to your requirement.

Timber slat wall panels focus the sound absorption spectrum in the mid range frequencies while maintaining some of the higher frequencies. It has good sound absorption effect, effectively improves the indoor reverberation time, and effectively improves the clarity and fullness of the environment's clear speech.

#### Details Images

\*Application place:Hotel lobby, corridor, room decoration, conference halls, recording rooms,studios, residences, shopping malls, schools, office space etc.