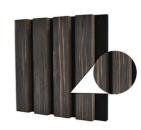

### **Products Description**

Timber slat wall panels is a perfect combination of polyester fiber acoustic panel MDF wood slat. We use high density polyester fiber acoustic panel as base, the finish of the timber slat can be customzied accordingly to your requirement.

Timber slat wall panels focus the sound absorption spectrum in the mid range frequencies while maintaining some of the higher frequencies. It has good sound absorption effect, effectively improves the indoor reverberation time, and effectively improves the clarity and fullness of the environment's clear speech.