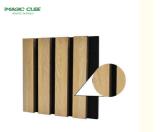

| Thickness:                   | 13mm(MDF)+9mm(Pet)                                      |
| , | Face Material:               | E1 MDF, Fr MDF, Black MDF                               |
| , | Pattern:                     | 27-13/ 35-15 Or Customized                              |
|   | Installation Accessories:    | Glue, Wood Frame, Gun Nail, Screw                       |
|   | Transport Package:           | Carton Box, Pallet                                      |
|   | Trademark:                   | MQ Acoustics                                            |
| , | Base Material:               | Polyester Fiber Acoustic Panel                          |
| , | Surface:                     | Melamine, Wood Veneer, HPL                              |

MAGIC CUBE

MAGIC CUBE



### More Images









## How to Contact Us Send Your Inquiry Details in the Below, for Free Sample, Click "Send" Now!

### **Products Description**

Timber slat wall panels is a perfect combination of polyester fiber acoustic panel MDF wood slat. We use high density polyester fiber acoustic panel as base, the finish of the timber slat can be customzied accordingly to your requirement.

Timber slat wall panels focus the sound absorption spectrum in the mid range frequencies while maintaining some of the higher frequencies. It has good sound absorption effect, effectively improves the indoor reverberation time, and effectively improves the clarity and fullness of the environment's clear speech.

#### Details Images













\*Application place:Hotel lobby, corridor, room decoration, conference halls,