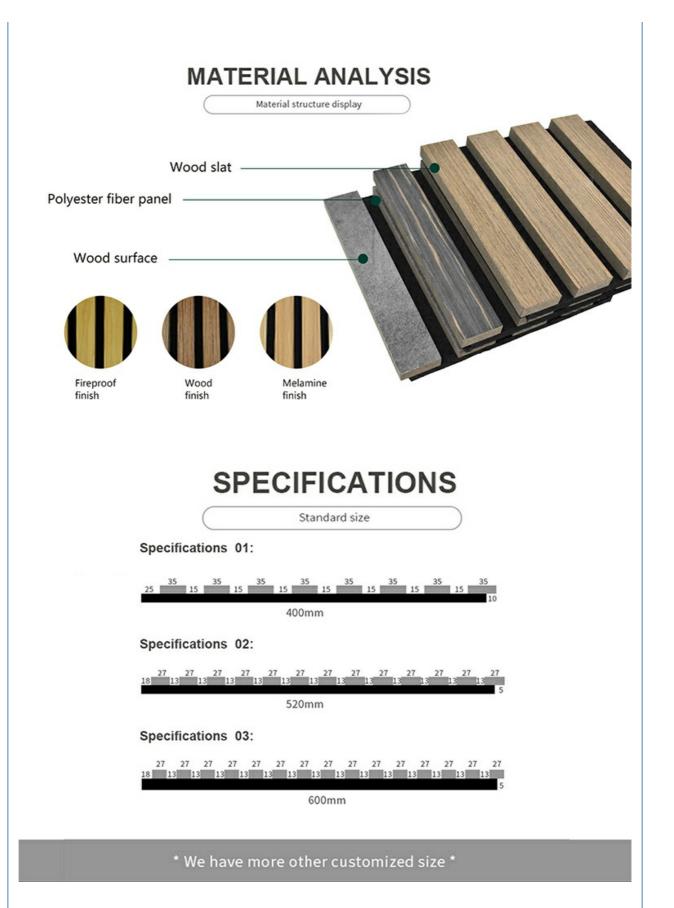

### **Products Description**

Timber slat wall panels is a perfect combination of polyester fiber acoustic panel MDF wood slat. We use high density polyester fiber acoustic panel as base, the finish of the timber slat can be customzied accordingly to your requirement.

#### **Product Specification**

|   | Warranty:                    | 5 Years                                                 |
|---|------------------------------|---------------------------------------------------------|
| , | • After-sale Service:        | Online Technical Support, Return And Replacement, Other |
|   | Project Solution Capability: | Total Solution For Projects, Others                     |
|   | Application:                 | Office Building                                         |
|   | Design Style:                | Contemporary                                            |
|   | Model NO.:                   | Wooden Slats Wall                                       |
|   | Thickness:                   | 13mm(MDF)+9mm(Pet)                                      |
| , | Face Material:               | E1 MDF, Fr MDF, Black MDF                               |
| , | Pattern:                     | 27-13/ 35-15 Or Customized                              |
|   | Installation Accessories:    | Glue, Wood Frame, Gun Nail, Screw                       |
|   | Transport Package:           | Carton Box, Pallet                                      |
|   | Trademark:                   | MQ Acoustics                                            |
| , | Base Material:               | Polyester Fiber Acoustic Panel                          |
| , | Surface:                     | Melamine, Wood Veneer, HPL                              |

#### If you need customized size / color/ pattern, please contact customer service.