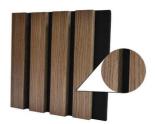

### **Products Description**

Timber slat wall panels is a perfect combination of polyester fiber acoustic panel MDF wood slat. We use high density polyester fiber acoustic panel as base, the finish of the timber slat can be customzied accordingly to your requirement.

Timber slat wall panels focus the sound absorption spectrum in the mid range frequencies while maintaining some of the higher frequencies. It has good sound absorption effect, effectively improves the indoor reverberation time, and effectively improves the clarity and fullness of the environment's clear speech.