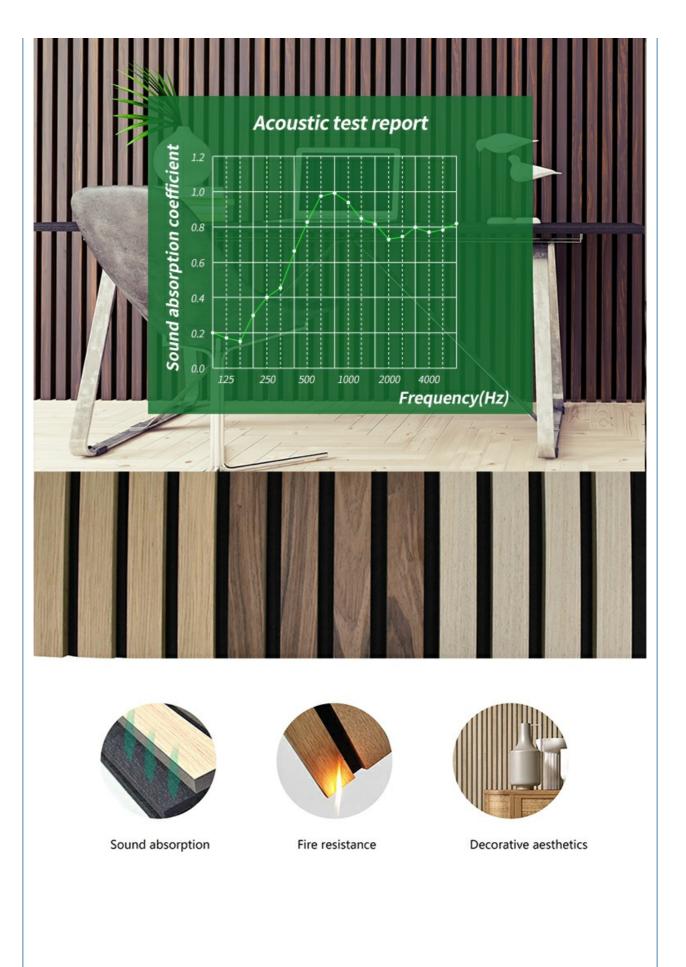

Timber slat wall panels focus the sound absorption spectrum in the mid range frequencies while maintaining some of the higher frequencies. It has good sound absorption effect, effectively improves the indoor reverberation time, and effectively improves the clarity and fullness of the environment's clear speech.