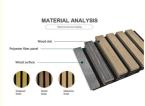

### **Products Description**

Timber slat wall panels is a perfect combination of polyester fiber acoustic panel MDF wood slat. We use high density polyester fiber acoustic panel as base, the finish of the timber slat can be customzied accordingly to your requirement.

Timber slat wall panels focus the sound absorption spectrum in the mid range frequencies while maintaining some of the higher frequencies. It has good sound absorption effect, effectively improves the indoor reverberation time, and effectively improves the clarity and fullness of the environment's clear speech.