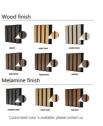

#### **Product Specification**

|   | Warranty:                    | 5 Years                                                 |
|---|------------------------------|---------------------------------------------------------|
| , | • After-sale Service:        | Online Technical Support, Return And Replacement, Other |
|   | Project Solution Capability: | Total Solution For Projects, Others                     |
|   | Application:                 | Office Building                                         |
|   | Design Style:                | Contemporary                                            |
|   | Model NO.:                   | Wooden Slats Wall                                       |
|   | Thickness:                   | 13mm(MDF)+9mm(Pet)                                      |
| , | Face Material:               | E1 MDF, Fr MDF, Black MDF                               |
| , | Pattern:                     | 27-13/ 35-15 Or Customized                              |
|   | Installation Accessories:    | Glue, Wood Frame, Gun Nail, Screw                       |
|   | Transport Package:           | Carton Box, Pallet                                      |
|   | Trademark:                   | MQ Acoustics                                            |
| , | Base Material:               | Polyester Fiber Acoustic Panel                          |
| , | Surface:                     | Melamine, Wood Veneer, HPL                              |