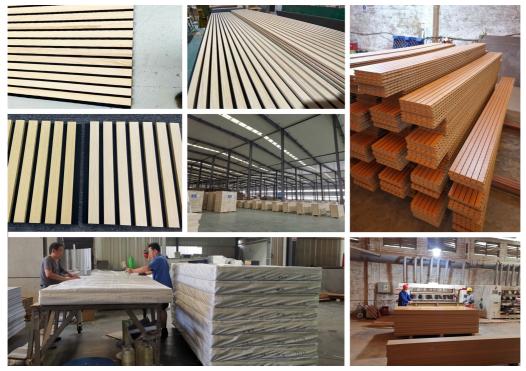

### **Products Description**

Timber slat wall panels is a perfect combination of polyester fiber acoustic panel MDF wood slat. We use high density polyester fiber acoustic panel as base, the finish of the timber slat can be customzied accordingly to your requirement.

### **Details Images**

### **MATERIAL ANALYSIS**