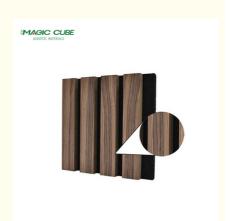

# Custom Pattern Wooden Acoustic Slat Eco-friendly Soundproofing for Office Building

#### **Basic Information**

Place of Origin: Guangdong, China
 Brand Name: MQ Acoustic
 Certification: CE, ASTM, ISO
 Model Number: polyester Slats Wall

Minimum Order Quantity: 2 pieces
 Price: \$2.70/pieces
 Packaging Details: Carton Box, Pallet



#### **Product Specification**

• Warranty: 5 Years

After-sale Service: Online Technical Support, Return And

Replacement, Other

• Project Solution Capability: Total Solution For Projects, Others

Application: Office Building
Design Style: Contemporary
Model NO.: Wooden Slats Wall
Thickness: 13mm(MDF)+9mm(Pet)
Face Material: E1 MDF, Fr MDF, Black MDF
Pattern: 27-13/35-15 Or Customized
Installation Accessories: Glue, Wood Frame, Gun Nail, Screw

Transport Package: Carton Box, PalletTrademark: MQ Acoustics

Base Material: Polyester Fiber Acoustic PanelSurface: Melamine, Wood Veneer, HPL



### More Images









### **Product Description**

♥ How to Contact Us ♥ "Send" Now!

Send Your Inquiry Details in the Below, for Free Sample, Click

### **Products Description**

Timber slat wall p