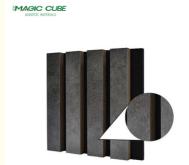

uangdong, China
 Brand Name: MQ Acoustic
 Certification: CE, ASTM, ISO
 Model Number: polyester Slats Wall

Minimum Order Quantity: 2 pieces
 Price: \$2.70/pieces
 Packaging Details: Carton Box, Pallet



#### **Product Specification**

• Warranty: 5 Years

After-sale Service: Online Technical Support, Return And

Replacement, Other

• Project Solution Capability: Total Solution For Projects, Others

Application: Office Building
Design Style: Contemporary
Model NO.: Wooden Slats Wall
Thickness: 13mm(MDF)+9mm(Pet)
Face Material: E1 MDF, Fr MDF, Black MDF
Pattern: 27-13/35-15 Or Customized
Installation Accessories: Glue, Wood Frame, Gun Nail, Screw

Transport Package: Carton Box, PalletTrademark: MQ Acoustics

Base Material: Polyester Fiber Acoustic PanelSurface: Melamine, Wood Veneer, HPL



### More Images









### **Product Description**

♥ How to Contact Us ♥ "Send" Now!

Send Your Inquiry Details in the Below, for Free Sample, Click

### **Products Description**

Timber slat wall panels is a perfect combination of polyester fiber acoustic panel MDF wood slat. We use high density polyester fiber acoustic panel as base, the finish of the timber slat can be customzied accordingly to your requirement.

Timber slat wall panels focus the sound absorption spectrum in the mid range frequencies while maintaining some of the higher frequencies. It has good sound absorption effect, effectively improves the indoor reverberation time, and effectively improves the clarity and fullness of the environment's clear speech.

### **Details Images**



### **MATERIAL ANALYSIS**



### **