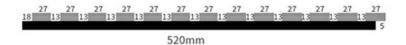

Now!

Send Your Inquiry Details in the Below, for Free Sample, Click

### **Products Description**

Timber slat wall panels is a perfect combination of polyester fiber acoustic panel MDF wood slat. We use high density polyester fiber acoustic panel as base, the finish of the timber slat can be customzied accordingly to your requirement.

Timber slat wall panels focus the sound absorption spectrum in the mid range frequencies while maintaining some of the higher frequencies. It has good sound absorption effect, effectively improves the indoor reverberation time, and effectively improves the clarity and fullness of the environment's clear speech.

### **Details Images**



### **MATERIAL ANALYSIS**



### **SPECIFICATIONS**

Standard size

### Specifications 01:



#### Specifications 02:



#### Specifications 03:



\* We have more other customized size \*

### Wood finish



### Melamine finish



Customized color is available, please contact us.

## **CUSTOM-MADE**

Acoustic Panel Color Chart

## Polyester color swatches



**Silver Grey** 



**Moonlight Grey** 



Black









Fire resistance



Decorative aesthetics

### **APPLICATION PLACE**

Material structure display

Hotel lobby, corridor, room decoration, conference halls, schools, recording rooms, studios, residences, shopping malls, office space etc.







\*Application place:Hotel lobby, corridor, room decoration, conference halls, recording rooms, studios, residences, shopping malls, schools, office space etc.

If you need customized size / color/ pattern, please contact customer service.

Company Profile