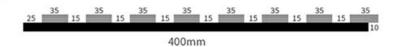

How to Contact Us ♥ "Send" Now!

Send Your Inquiry Details in the Below, for Free Sample, Click

### **Products Description**

Timber slat wall panels is a perfect combination of polyester fiber acoustic panel MDF wood slat. We use high density polyester fiber acoustic panel as base, the finish of the timber slat can be customzied accordingly to your requirement.

Timber slat wall panels focus the sound absorption spectrum in the mid range frequencies while maintaining some of the higher frequencies. It has good sound absorption effect, effectively improves the indoor reverberation time, and effectively improves the clarity and fullness of the environment's clear speech.

### **Details Images**



### **MATERIAL ANALYSIS**



### **SPECIFICATIONS**

Standard size

### Specifications 01:



#### Specifications 02:



#### Specifications 03:



\* We have more other customized size \*

### Wood finish



### Melamine finish



Customized color is available, please contact us.

## **CUSTOM-MADE**

Acoustic Panel Color Chart

## Polyester color swatches



**Silver Grey** 



**Moonlight Grey** 



Black









Fire resistance



Decorative aesthetics

### **APPLICATION PLACE**

Material structure display

Hotel lobby, corridor, room decoration, conference halls, schools, recording rooms, studios, residences, shopping malls, office space etc.







\*Application place:Hotel lobby, corridor, room decoration, conference halls, recording rooms, studios, residences, shopping malls, schools, office space etc.

If you need customized size / color/ pattern, please contact customer