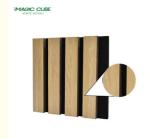

and Name: MQ Acoustic
 Certification: CE, ASTM, ISO
 Model Number: polyester Slats Wall

Minimum Order Quantity: 2 pieces
 Price: \$2.70/pieces
 Packaging Details: Carton Box, Pallet



#### **Product Specification**

• Warranty: 5 Years

After-sale Service: Online Technical Support, Return And

Replacement, Other

• Project Solution Capability: Total Solution For Projects, Others

Application: Office Building
Design Style: Contemporary
Model NO.: Wooden Slats Wall
Thickness: 13mm(MDF)+9mm(Pet)
Face Material: E1 MDF, Fr MDF, Black MDF
Pattern: 27-13/35-15 Or Customized
Installation Accessories: Glue, Wood Frame, Gun Nail, Screw

Transport Package: Carton Box, PalletTrademark: MQ Acoustics

Base Material: Polyester Fiber Acoustic PanelSurface: Melamine, Wood Veneer, HPL



### More Images









### **Product Description**

♥ How to Contact Us ♥ "Send" Now!

Send Your Inquiry Details in the Below, for Free Sample, Click

### **Products Description**

Timber slat wall panels is a perfect combination of polyester fiber acoustic panel MDF wood slat. We use high density polyester fiber acoustic panel as base, the finish of the timber slat can be customzied accordingly to your requirement.

Timber slat wall panels focus the sound absorption spectrum in the mid range frequencies while maintaining some of the higher frequencies. It has good sound absorption effect, effectively improves the indoor reverberation time, and effectively improves the clarity and fullness of the environment's clear speech.

### **Details Images**



### **MATERIAL ANALYSIS**



### **SPECIFICATIONS**

S