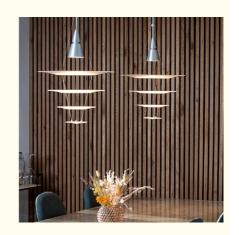

### More Images

### **Products Description**

Timber slat wall panels is a perfect combination of polyester fiber acoustic panel MDF wood slat. We use high density polyester fiber acoustic panel as base, the finish of the timber slat can be customzied accordingly to your requirement.

Timber slat wall panels focus the sound absorption spectrum in the mid range frequencies while maintaining some of the higher frequencies. It has good sound absorption effect, effectively improves the indoor reverberation time, and effectively improves the clarity and fullness of the environment's clear speech.