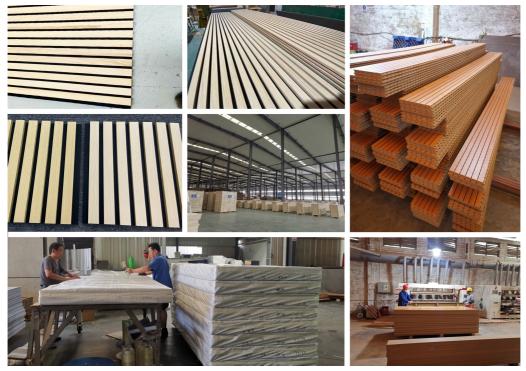

### **Products Description**

Timber slat wall panels is a perfect combination of polyester fiber acoustic panel MDF wood slat. We use high density polyester fiber acoustic panel as base, the finish of the timber slat can be customzied accordingly to your requirement.

In order to meet the higher needs of customers, we has introduced advanced production equipment which has fully guaranteed product quality and technology. After 5 years of rapid development, we has an annual output of more than 500,000 square meters of various acoustic materials.