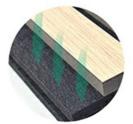

### **Products Description**

Timber slat wall panels is a perfect combination of polyester fiber acoustic panel MDF wood slat. We use high density polyester fiber acoustic panel as base, the finish of the timber slat can be customzied accordingly to your requirement.

### **MATERIAL ANALYSIS**