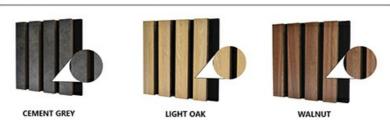

### **Products Description**

Timber slat wall panels is a perfect combination of polyester fiber acoustic panel MDF wood slat. We use high density polyester fiber acoustic panel as base, the finish of the timber slat can be customzied accordingly to your requirement.

Timber slat wall panels focus the sound absorption spectrum in the mid range frequencies while maintaining some of the higher frequencies. It has good sound absorption effect, effectively improves the indoor reverberation time, and effectively improves the clarity and fullness of the environment's clear speech.

### Wood finish