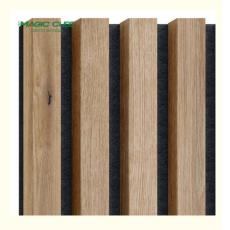

### **Products Description**

Timber slat wall panels is a perfect combination of polyester fiber acoustic panel MDF wood slat. We use high density polyester fiber acoustic panel as base, the finish of the timber slat can be customzied accordingly to your requirement.

Timber slat wall panels focus the sound absorption spectrum in the mid range frequencies while maintaining some of the higher frequencies. It has good sound absorption effect, effectively improves the indoor reverberation time, and effectively improves the clarity and fullness of the environment's clear speech.