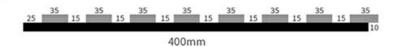

♥ How to Contact Us ♥ "Send" Now!

Send Your Inquiry Details in the Below, for Free Sample, Click

### **Products Description**

Timber slat wall panels is a perfect combination of polyester fiber acoustic panel MDF wood slat. We use high density polyester fiber acoustic panel as base, the finish of the timber slat can be customzied accordingly to your requirement.

Timber slat wall panels focus the sound absorption spectrum in the mid range frequencies while maintaining some of the higher frequencies. It has good sound absorption effect, effectively improves the indoor reverberation time, and effectively improves the clarity and fullness of the environment's clear speech.

### **Details Images**



### **MATERIAL ANALYSIS**



# **SPECIFICATIONS**

Standard size

### Specifications 01:



### Specifications 02:



### Specifications 03:



\* We have more other customized size \*

### Wood finish



### Melamine finish



Customized color is available, please contact us.

# **CUSTOM-MADE**

Acoustic Panel Color Chart

# Polyester color swatches



**Silver Grey** 



**Moonlight Grey** 



Black









Fire resistance



Decorative aesthetics

# **APPLICATION PLACE**

Material structure display

Hotel lobby, corridor, room decoration, conference halls, schools, recording rooms, studios, residences, shopping malls, office space etc.







\*Application place:Hotel lobby, corridor, room decoration, conference halls, recording rooms, studios, residences, shopping malls, schools, office space etc.

If you need customized size / color/ pattern, please contact customer servi