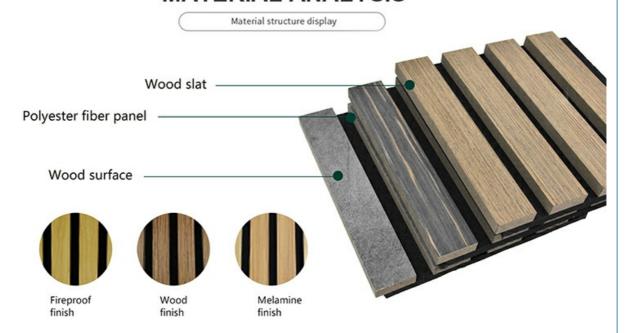

r, HPL



### More Images









### **Product Description**

♥ How to Contact Us ♥ "Send" Now!

Send Your Inquiry Details in the Below, for Free Sample, Click

### **Products Description**

Timber slat wall panels is a perfect combination of polyester fiber acoustic panel MDF wood slat. We use high density polyester fiber acoustic panel as base, the finish of the timber slat can be customzied accordingly to your requirement.

Timber slat wall panels focus the sound absorption spectrum in the mid range frequencies while maintaining some of the higher frequencies. It has good sound absorption effect, effectively improves the indoor reverberation time, and effectively improves the clarity and fullness of the environment's clear speech.

### **Details Images**



### **MATERIAL ANALYSIS**



# **SPECIFICATIONS**

Standard size

### Specifications 01:



### Specifications 02:



### Specifications 03:



\* We have more other customized size \*

### Wood finish



### Melamine finish



Customized color is available, please contact us.

# **CUSTOM-MADE**

Acoustic Panel Color Chart

# Polyester color swatches



**Silver Grey** 



**Moonlight Grey** 



Black









Fire resistance



Decorative aesthetics

# **APPLICATION PLACE**

Material structure display

Hotel lobby, corridor, room decoration, conference halls, schools, recording rooms, studios, residences, shopping malls, office space etc.







\*Application place:Hotel lobby, corridor, room decoration, conference halls, recording rooms, studios, residences, shopping malls, schools, office space etc.

If you need