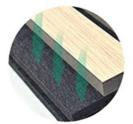

### **MATERIAL ANALYSIS**

### **Products Description**

Timber slat wall panels is a perfect combination of polyester fiber acoustic panel MDF wood slat. We use high density polyester fiber acoustic panel as base, the finish of the timber slat can be customzied accordingly to your requirement.