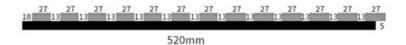

nd" Now!

Send Your Inquiry Details in the Below, for Free Sample, Click

### **Products Description**

Timber slat wall panels is a perfect combination of polyester fiber acoustic panel MDF wood slat. We use high density polyester fiber acoustic panel as base, the finish of the timber slat can be customzied accordingly to your requirement.

Timber slat wall panels focus the sound absorption spectrum in the mid range frequencies while maintaining some of the higher frequencies. It has good sound absorption effect, effectively improves the indoor reverberation time, and effectively improves the clarity and fullness of the environment's clear speech.

### **Details Images**



### **MATERIAL ANALYSIS**



# **SPECIFICATIONS**

Standard size

### Specifications 01:



### Specifications 02:



### Specifications 03:



\* We have more other customized size \*

### Wood finish



### Melamine finish



Customized color is available, please contact us.

# **CUSTOM-MADE**

Acoustic Panel Color Chart

# Polyester color swatches



**Silver Grey** 



**Moonlight Grey** 



Black









Fire resistance



Decorative aesthetics

# **APPLICATION PLACE**

Material structure display

Hotel lobby, corridor, room decoration, conference halls, schools, recording rooms, studios, residences, shopping malls, office space etc.







\*Application place:Hotel lobby, corridor, room decoration, conference halls, recording rooms, studios, residences, shopping malls, schools, office space etc.

If you need customized size / color/ pattern, please contact customer service.

Company Profile

###