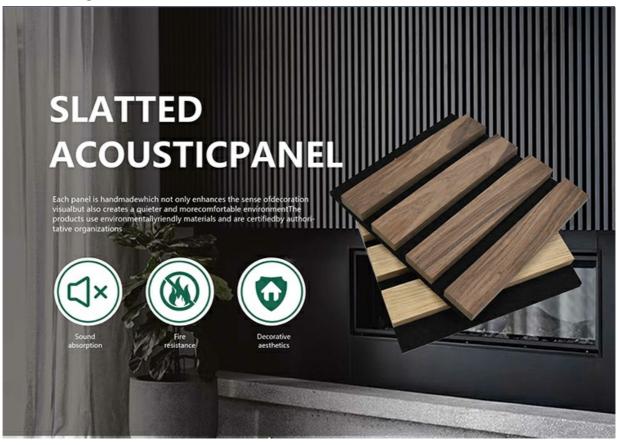

### **Products Description**

Timber slat wall panels is a perfect combination of polyester fiber acoustic panel MDF wood slat. We use high density polyester fiber acoustic panel as base, the finish of the timber slat can be customzied accordingly to your requirement.

Timber slat wall panels focus the sound absorption spectrum in the mid range frequencies while maintaining some of the higher frequencies. It has good sound absorption effect, effectively improves the indoor reverberation time, and effectively improves the clarity and fullness of the environment's clear speech.