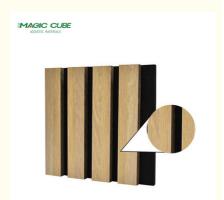

### **Products Description**

Timber slat wall panels is a perfect combination of polyester fiber acoustic panel MDF wood slat. We use high density polyester fiber acoustic panel as base, the finish of the timber slat can be customzied accordingly to your requirement.

Timber slat wall panels focus the sound absorption spectrum in the mid range frequencies while maintaining some of the higher frequencies. It has good sound absorption effect, effectively improves the indoor reverberation time, and effectively improves the clarity and fullness of the environment's clear speech.