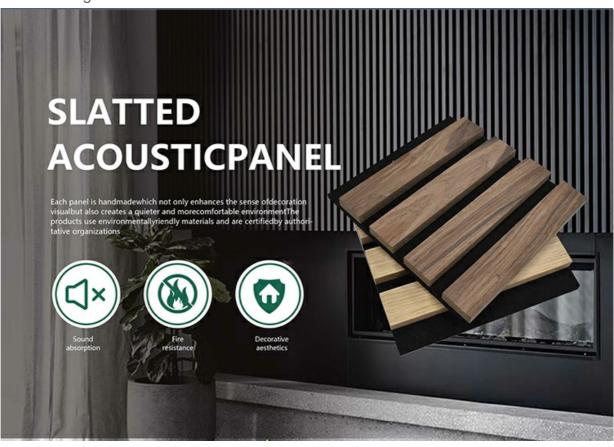

### **Products Description**

Timber slat wall panels is a perfect combination of polyester fiber acoustic panel MDF wood slat. We use high density polyester fiber acoustic panel as base, the finish of the timber slat can be customzied accordingly to your requirement.

Timber slat wall panels focus the sound absorption spectrum in the mid range frequencies while maintaining some of the higher frequencies. It has good sound absorption effect, effectively improves the indoor reverberation time, and effectively improves the clarity and fullness of the environment's clear speech.

NRC 0.85~0.94, SGS Test for polyester panel