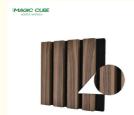

### **Products Description**

Timber slat wall panels is a perfect combination of polyester fiber acoustic panel MDF wood slat. We use high density polyester fiber acoustic panel as base, the finish of the timber slat can be customzied accordingly to your requirement.

standard size 2400/2700\*600\*21.5mm / customized

material MDF + Polyester Fiber

pattern MDF 27mm, Edge to edge 13mm/customized

function Sound absorption, Interior decoration

finish Melamine/Veneer/Painting

## Wood finish

## Melamine finish

Customized color is available, please contact us.