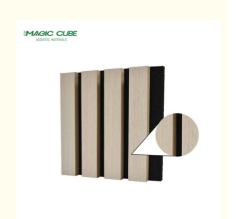

### **Products Description**

Timber slat wall panels is a perfect combination of polyester fiber acoustic panel MDF wood slat. We use high density polyester fiber acoustic panel as base, the finish of the timber slat can be customzied accordingly to your requirement.

standard size 2400/2700\*600\*21.5mm / customized

material MDF + Polyester Fiber

pattern MDF 27mm, Edge to edge 13mm/customized

function Sound absorption, Interior decoration

finish Melamine/Veneer/Painting

## Wood finish

## Melamine finish

Customized color is available, please contact us.