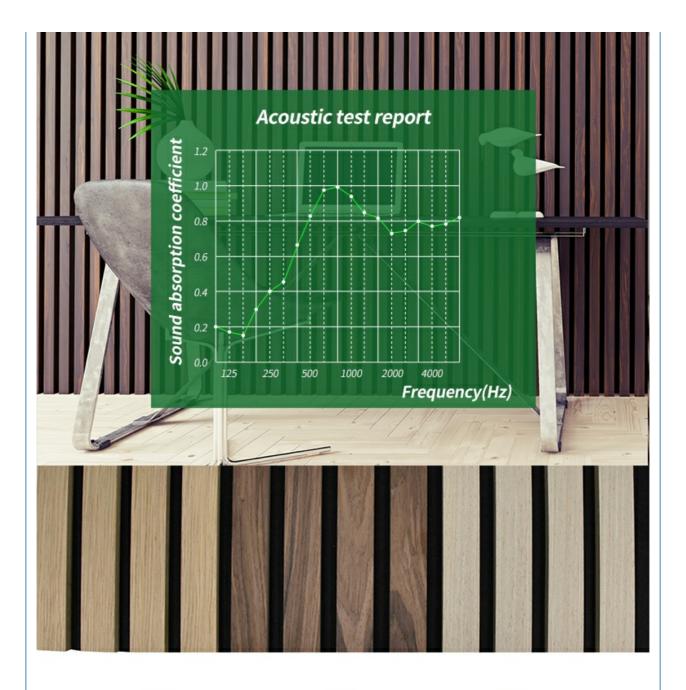

Timber slat wall panels focus the sound absorption spectrum in the mid range frequencies while maintaining some of the higher frequencies. It has good sound absorption effect, effectively improves the indoor reverberation time, and effectively improves the clarity and fullness of the environment's clear speech.

NRC 0.85~0.94, SGS Test for polyester panel