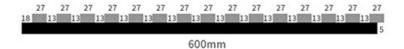

#### Specifications 03:

\* We have more other customized size \*

standard size 2400/2700\*600\*21.5mm / customized

material MDF + Polyester Fiber

pattern MDF 27mm, Edge to edge 13mm/customized

function Sound absorption, Interior decoration

finish Melamine/Veneer/Painting