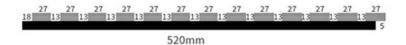

### Specifications 02:

standard size 2400/2700\*600\*21.5mm / customized

material MDF + Polyester Fiber

pattern MDF 27mm, Edge to edge 13mm/customized

function Sound absorption, Interior decoration

finish Melamine/Veneer/Painting