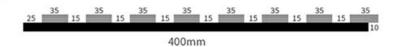

## Specifications 01:

standard size 2400/2700\*600\*21.5mm / customized

material MDF + Polyester Fiber

pattern MDF 27mm, Edge to edge 13mm/customized

function Sound absorption, Interior decoration

finish Melamine/Veneer/Painting