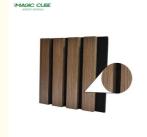

### **Products Description**

Timber slat wall panels is a perfect combination of polyester fiber acoustic panel MDF wood slat. We use high density polyester fiber acoustic panel as base, the finish of the timber slat can be customzied accordingly to your requirement.

standard size 2400/2700\*600\*21.5mm / customized

material MDF + Polyester Fiber

pattern MDF 27mm, Edge to edge 13mm/customized

function Sound absorption, Interior decoration

finish Melamine/Veneer/Painting

## Wood finish

## Melamine finish

Customized color is available, please contact us.