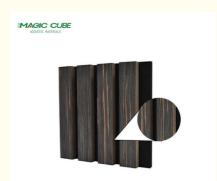

### **Products Description**

Timber slat wall panels is a perfect combination of polyester fiber acoustic panel MDF wood slat. We use high density polyester fiber acoustic panel as base, the finish of the timber slat can be customzied accordingly to your requirement.

standard size 2400/2700\*600\*21.5mm / customized

material MDF + Polyester Fiber

pattern MDF 27mm, Edge to edge 13mm/customized

function Sound absorption, Interior decoration

finish Melamine/Veneer/Painting

## Wood finish

## Melamine finish

Customized color is available, please contact us.