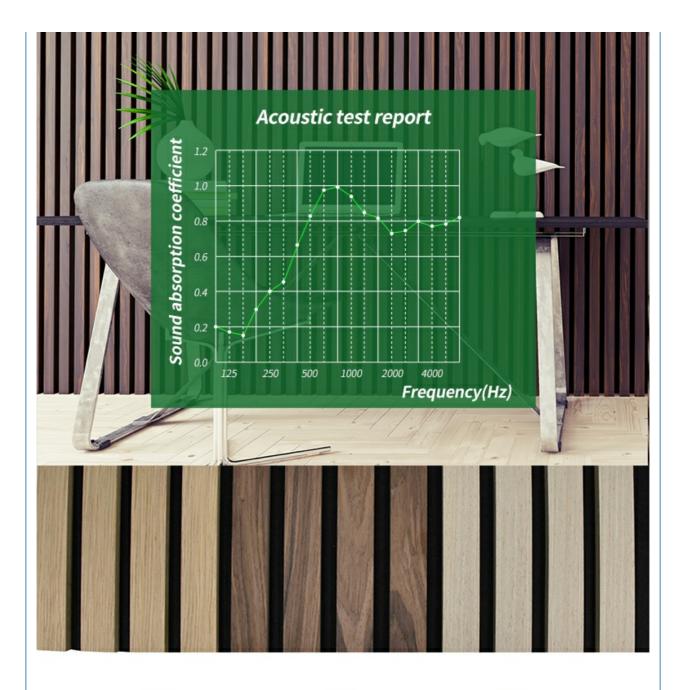

Timber slat wall panels focus the sound absorption spectrum in the mid range frequencies while maintaining some of the higher frequencies. It has good sound absorption effect, effectively improves the indoor reverberation time, and effectively improves the clarity and fullness of the environment's clear speech.