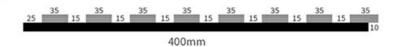

**

♥ How to Contact Us ♥ "Send" Now!

Send Your Inquiry Details in the Below, for Free Sample, Click

## **Products Description**

Timber slat wall panels is a perfect combination of polyester fiber acoustic panel MDF wood slat. We use high density polyester fiber acoustic panel as base, the finish of the timber slat can be customzied accordingly to your requirement.

Timber slat wall panels focus the sound absorption spectrum in the mid range frequencies while maintaining some of the higher frequencies. It has good sound absorption effect, effectively improves the indoor reverberation time, and effectively improves the clarity and fullness of the environment's clear speech.

### **Details Images**



## **MATERIAL ANALYSIS**



# **SPECIFICATIONS**

Standard size

## Specifications 01:



### Specifications 02:



#### Specifications 03:



\* We have more other customized size \*

## Wood finish



## Melamine finish



Customized color is available, please contact us.

# **CUSTOM-MADE**

Acoustic Panel Color Chart

# Polyester color swatches



**Silver Grey** 



**Moonlight Grey** 



Black









Fire resistance



Decorative aesthetics

# **APPLICATION PLACE**

Material structure display

Hotel lobby, corridor, room decoration, conference halls, schools, recording rooms, studios, residences, shopping malls, office space etc.







\*Application place:Hotel lobby, corridor, room decoration, conference halls, recording rooms, studios, residences, shopping malls, schools, office space etc.

If you need customized size / color/ pattern, please contact customer servic