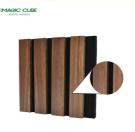

## **Products Description**

Timber slat wall panels is a perfect combination of polyester fiber acoustic panel MDF wood slat. We use high density polyester fiber acoustic panel as base, the finish of the timber slat can be customzied accordingly to your requirement.

Timber slat wall panels focus the sound absorption spectrum in the mid range frequencies while maintaining some of the higher frequencies. It has good sound absorption effect, effectively improves the indoor reverberation time, and effectively improves the clarity and fullness of the environment's clear speech.