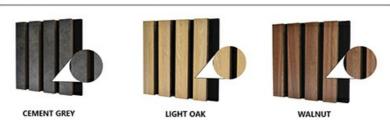

ber slat wall panels is a perfect combination of polyester fiber acoustic panel MDF wood slat. We use high density polyester fiber acoustic panel as base, the finish of the timber slat can be customzied accordingly to your requirement.

Timber slat wall panels focus the sound absorption spectrum in the mid range frequencies while maintaining some of the higher frequencies. It has good sound absorption effect, effectively improves the indoor reverberation time, and effectively improves the clarity and fullness of the environment's clear speech.

### **Details Images**



## **MATERIAL ANALYSIS**



# **SPECIFICATIONS**

Standard size

## Specifications 01:



### Specifications 02:



#### Specifications 03:



\* We have more other customized size \*

## Wood finish



## Melamine finish



Customized color is available, please contact us.

# **CUSTOM-MADE**

Acoustic Panel Color Chart

# Polyester color swatches



**Silver Grey** 



**Moonlight Grey** 



Black









Fire resistance



Decorative aesthetics

# **APPLICATION PLACE**

Material structure display

Hotel lobby, corridor, room decoration, conference halls, schools, recording rooms, studios, residences, shopping malls, office space etc.







\*Application place:Hotel lobby, corridor, room decoration, conference halls, recording rooms, studios, residences, shopping malls, schools, office space etc.

If you need customized size / color/ pattern, please contact customer service.

Company Profile

## **ABOUT US**

Magic Cube (MQ) Acoustics is a professional acoustic solution provider, integrating acoustic mate