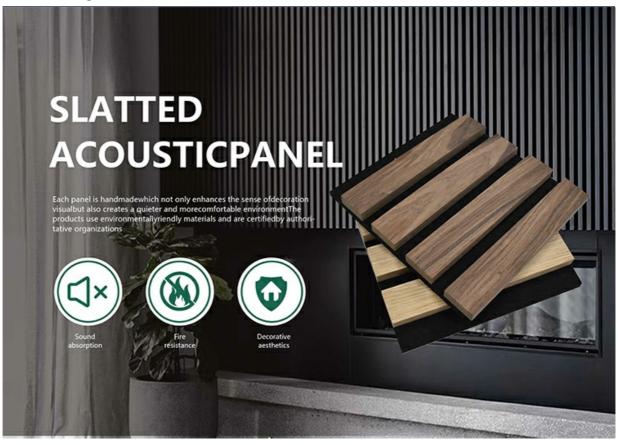

## **Products Description**

Timber slat wall panels is a perfect combination of polyester fiber acoustic panel MDF wood slat. We use high density polyester fiber acoustic panel as base, the finish of the timber slat can be customzied accordingly to your requirement.

Timber slat wall panels focus the sound absorption spectrum in the mid range frequencies while maintaining some of the higher frequencies. It has good sound absorption effect, effectively improves the indoor reverberation time, and effectively improves the clarity and fullness of the environment's clear speech.