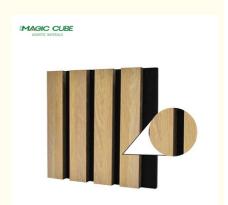

## **Products Description**

Timber slat wall panels is a perfect combination of polyester fiber acoustic panel MDF wood slat. We use high density polyester fiber acoustic panel as base, the finish of the timber slat can be customzied accordingly to your requirement.

Timber slat wall panels focus the sound absorption spectrum in the mid range frequencies while maintaining some of the higher frequencies. It has good sound absorption effect, effectively improves the indoor reverberation time, and effectively improves the clarity and fullness of the environment's clear speech.