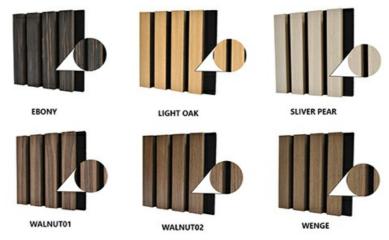

cts Description**

Timber slat wall panels is a perfect combination of polyester fiber acoustic panel MDF wood slat. We use high density polyester fiber acoustic panel as base, the finish of the timber slat can be customzied accordingly to your requirement.

Timber slat wall panels focus the sound absorption spectrum in the mid range frequencies while maintaining some of the higher frequencies. It has good sound absorption effect, effectively improves the indoor reverberation time, and effectively improves the clarity and fullness of the environment's clear speech.

### **Details Images**



## **MATERIAL ANALYSIS**



# **SPECIFICATIONS**

Standard size

## Specifications 01:



### Specifications 02:



#### Specifications 03:



\* We have more other customized size \*

## Wood finish



## Melamine finish



Customized color is available, please contact us.

# **CUSTOM-MADE**

Acoustic Panel Color Chart

# Polyester color swatches



**Silver Grey** 



**Moonlight Grey** 



Black









Fire resistance



Decorative aesthetics

# **APPLICATION PLACE**

Material structure display

Hotel lobby, corridor, room decoration, conference halls, schools, recording rooms, studios, residences, shopping malls, office space etc.







\*Application place:Hotel lobby, corridor, room decoration, conference halls, recording rooms, studios, residences, shopping malls, schools, office space etc.

If you need customized size / color/ pattern, please contact customer service.

Company Profile

## **ABOUT US**

Magic Cube (MQ) Acoustics is a professional acoustic solution provider, int