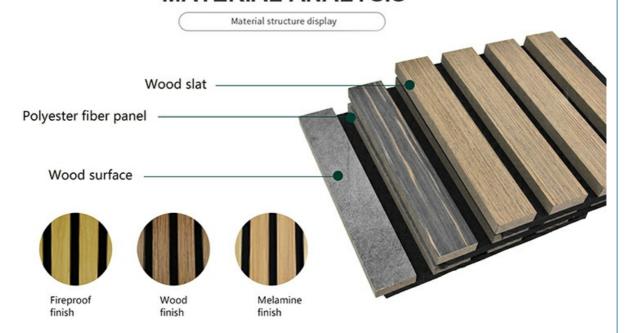

## **MATERIAL ANALYSIS**

### **Product Specification**

· Warranty: 5 Years

· After-sale Service: Online Technical Support, Return And

Replacement, Other

• Project Solution Capability: Total Solution For Projects, Others

· Application: Office Building • Design Style: Contemporary Wooden Slats Wall Model NO.: • Thickness: 13mm(MDF)+9mm(Pet) Face Material: E1 MDF, Fr MDF, Black MDF Pattern: 27-13/35-15 Or Customized • Installation Accessories: Glue, Wood Frame, Gun Nail, Screw

. Transport Package: Carton Box, Pallet

Trademark: MQ Acoustics

Base Material: Polyester Fiber Acoustic Panel · Surface: Melamine, Wood Veneer, HPL