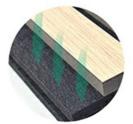

## **Products Description**

Timber slat wall panels is a perfect combination of polyester fiber acoustic panel MDF wood slat. We use high density polyester fiber acoustic panel as base, the finish of the timber slat can be customzied accordingly to your requirement.

## **MATERIAL ANALYSIS**