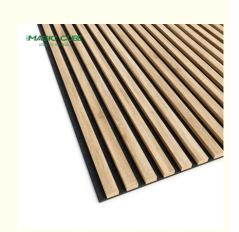

## **Products Description**

Timber slat wall panels is a perfect combination of polyester fiber acoustic panel MDF wood slat. We use high density polyester fiber acoustic panel as base, the finish of the timber slat can be customzied accordingly to your requirement.

Timber slat wall panels focus the sound absorption spectrum in the mid range frequencies while maintaining some of the higher frequencies. It has good sound absorption effect, effectively improves the indoor reverberation time, and effectively improves the clarity and fullness of the environment's clear speech.