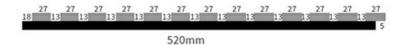

"Send" Now!

Send Your Inquiry Details in the Below, for Free Sample, Click

## **Products Description**

Timber slat wall panels is a perfect combination of polyester fiber acoustic panel MDF wood slat. We use high density polyester fiber acoustic panel as base, the finish of the timber slat can be customzied accordingly to your requirement.

Timber slat wall panels focus the sound absorption spectrum in the mid range frequencies while maintaining some of the higher frequencies. It has good sound absorption effect, effectively improves the indoor reverberation time, and effectively improves the clarity and fullness of the environment's clear speech.

### **Details Images**



## **MATERIAL ANALYSIS**



# **SPECIFICATIONS**

Standard size

## Specifications 01:



### Specifications 02:



#### Specifications 03:



\* We have more other customized size \*

## Wood finish



## Melamine finish



Customized color is available, please contact us.

# **CUSTOM-MADE**

Acoustic Panel Color Chart

# Polyester color swatches



**Silver Grey** 



**Moonlight Grey** 



Black









Fire resistance



Decorative aesthetics

# **APPLICATION PLACE**

Material structure display

Hotel lobby, corridor, room decoration, conference halls, schools, recording rooms, studios, residences, shopping malls, office space etc.







\*Application place:Hotel lobby, corridor, room decoration, conference halls, recording rooms, studios, residences, shopping malls, schools, office space etc.

If you need customized size / color/ pattern, please contact customer service.

Company Profile

## **