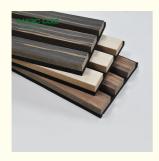

#### More Images

## **Products Description**

Timber slat wall panels is a perfect combination of polyester fiber acoustic panel MDF wood slat. We use high density polyester fiber acoustic panel as base, the finish of the timber slat can be customzied accordingly to your requirement.

Timber slat wall panels focus the sound absorption spectrum in the mid range frequencies while maintaining some of the higher frequencies. It has good sound absorption effect, effectively improves the indoor reverberation time, and effectively improves the clarity and fullness of the environment's clear speech.