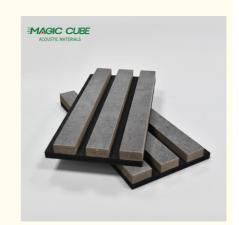

#### More Images

## **Products Description**

Timber slat wall panels is a perfect combination of polyester fiber acoustic panel MDF wood slat. We use high density polyester fiber acoustic panel as base, the finish of the timber slat can be customzied accordingly to your requirement.

Timber slat wall panels focus the sound absorption spectrum in the mid range frequencies while maintaining some of the higher frequencies. It has good sound absorption effect, effectively improves the indoor reverberation time, and effectively improves the clarity and fullness of the environment's clear speech.