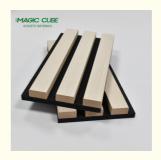

#### More Images

## **Products Description**

Timber slat wall panels is a perfect combination of polyester fiber acoustic panel MDF wood slat. We use high density polyester fiber acoustic panel as base, the finish of the timber slat can be customzied accordingly to your requirement.

Timber slat wall panels focus the sound absorption spectrum in the mid range frequencies while maintaining some of the higher frequencies. It has good sound absorption effect, effectively improves the indoor reverberation time, and effectively improves the clarity and fullness of the environment's clear speech.