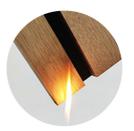

: MQ Acoustics

Base Material: Polyester Fiber Acoustic Panel
 Surface: Melamine, Wood Veneer, HPL



#### More Images









#### **Product Description**

## **Products Description**

Timber slat wall panels is a perfect combination of polyester fiber acoustic panel MDF wood slat. We use high density polyester fiber acoustic panel as base, the finish of the timber slat can be customzied accordingly to your requirement.

Timber slat wall panels focus the sound absorption spectrum in the mid range frequencies while maintaining some of the higher frequencies. It has good sound absorption effect, effectively improves the indoor reverberation time, and effectively improves the clarity and fullness of the environment's clear speech.

## **Details Images**



## **MATERIAL ANALYSIS**











Fire resistance



Decorative aesthetics

# **SPECIFICATIONS**

Standard size

### Specifications 01:



#### Specifications 02:



#### Specifications 03:



\* We have more other customized size \*

## **APPLICATION PLACE**

Material structure display

Hotel lobby, corridor, room decoration, conference halls, schools, recording rooms, studios, residences, shopping malls, office space etc.





\*Application place:Hotel lobby, corridor, room decoration, conference halls, recording rooms,studios, residences, shopping malls, schools, office space etc.



# **CUSTOM-MADE**

Acoustic Panel Color Chart

# Polyester color swatches



**Silver Grey** 



**Moonlight Grey** 



Black

### Wood finish



## Fireproof finish



### Melamine finish



# **ABOUT US**

Magic Cube(MQ)Acoustics is a p