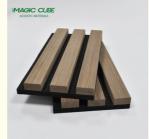

#### More Images

## **Products Description**

Timber slat wall panels is a perfect combination of polyester fiber acoustic panel MDF wood slat. We use high density polyester fiber acoustic panel as base, the finish of the timber slat can be customzied accordingly to your requirement.

Timber slat wall panels focus the sound absorption spectrum in the mid range frequencies while maintaining some of the higher frequencies. It has good sound absorption effect, effectively improves the indoor reverberation time, and effectively improves the clarity and fullness of the environment's clear speech.