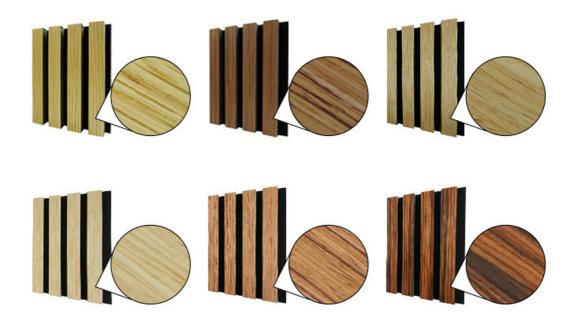

f the environment's clear speech.

## **Details Images**



## **MATERIAL ANALYSIS**











Fire resistance



Decorative aesthetics

# **SPECIFICATIONS**

Standard size

### Specifications 01:



#### Specifications 02:



#### Specifications 03:



\* We have more other customized size \*

## **APPLICATION PLACE**

Material structure display

Hotel lobby, corridor, room decoration, conference halls, schools, recording rooms, studios, residences, shopping malls, office space etc.





\*Application place:Hotel lobby, corridor, room decoration, conference halls, recording rooms,studios, residences, shopping malls, schools, office space etc.



# **CUSTOM-MADE**

Acoustic Panel Color Chart

# Polyester color swatches



**Silver Grey** 



**Moonlight Grey** 



Black

### Wood finish



## Fireproof finish



### Melamine finish



# **ABOUT US**

Magic Cube(MQ)Acoustics is a professional acous tic solution provider, integrating acoustic material manu facturing, architectural acoustical environment construction and industrial noise control. We are committed to the combination of Acoustics&Aesthetic, to offering our clients the best acoustic solution with high quality acoustic material.



The exhibition hall



In order to meet the higher needs of customers, we has introduced advanced production equip mentwhich has fully guaranteed product quality and tech-nology. After 5 years of rapid develop ment, we has an annual output of more than 500, 000 square meters of various acoustic materials.



## **OUR FACTORY**



**OUR FACTORY** 



**OUR FACTORY** 



**OUR FACTORY**