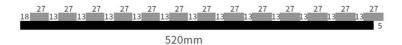

**Product Description**

## **Products Description**

Timber slat wall panels is a perfect combination of polyester fiber acoustic panel MDF wood slat. We use high density polyester fiber acoustic panel as base, the finish of the timber slat can be customzied accordingly to your requirement.

Timber slat wall panels focus the sound absorption spectrum in the mid range frequencies while maintaining some of the higher frequencies. It has good sound absorption effect, effectively improves the indoor reverberation time, and effectively improves the clarity and fullness of the environment's clear speech.

## **Details Images**



## **MATERIAL ANALYSIS**











Fire resistance



Decorative aesthetics

# **SPECIFICATIONS**

Standard size

### Specifications 01:



#### Specifications 02:



#### Specifications 03:



\* We have more other customized size \*

## **APPLICATION PLACE**

Material structure display

Hotel lobby, corridor, room decoration, conference halls, schools, recording rooms, studios, residences, shopping malls, office space etc.





\*Application place:Hotel lobby, corridor, room decoration, conference halls, recording rooms,studios, residences, shopping malls, schools, office space etc.



# **CUSTOM-MADE**

Acoustic Panel Color Chart

# Polyester color swatches



**Silver Grey** 



**Moonlight Grey** 



Black

### Wood finish



## Fireproof finish



### Melamine finish



# **ABOUT US**

Magic Cube(MQ)Acoustics is a professional acous tic solution provider, integrating acoustic material manu facturing, architectural acoustical environment construc