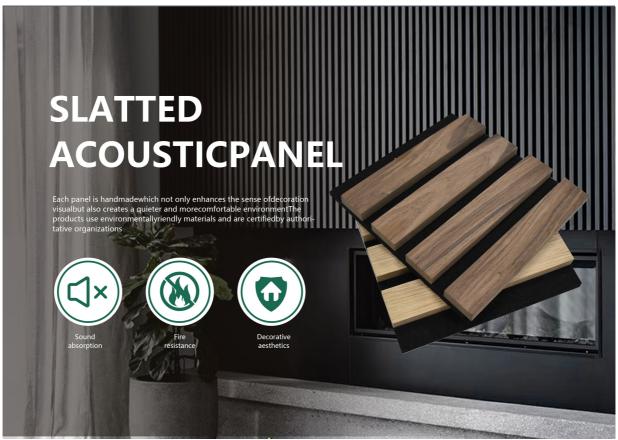

## **Products Description**

Timber slat wall panels is a perfect combination of polyester fiber acoustic panel MDF wood slat. We use high density polyester fiber acoustic panel as base, the finish of the timber slat can be customzied accordingly to your requirement.

Timber slat wall panels focus the sound absorption spectrum in the mid range frequencies while maintaining some of the higher frequencies. It has good sound absorption effect, effectively improves the indoor reverberation time, and effectively improves the clarity and fullness of the environment's clear speech.