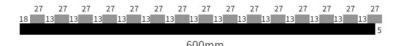

# **Products Description**

Timber slat wall panels is a perfect combination of polyester fiber acoustic panel MDF wood slat. We use high density polyester fiber acoustic panel as base, the finish of the timber slat can be customzied accordingly to your requirement.

Timber slat wall panels focus the sound absorption spectrum in the mid range frequencies while maintaining some of the higher frequencies. It has good sound absorption effect, effectively improves the indoor reverberation time, and effectively improves the clarity and fullness of the environment's clear speech.

## **Details Images**



## **MATERIAL ANALYSIS**











Fire resistance



Decorative aesthetics

# **SPECIFICATIONS**

Standard size

### Specifications 01:



#### Specifications 02:



#### Specifications 03:



\* We have more other customized size \*

## **APPLICATION PLACE**

Material structure display

Hotel lobby, corridor, room decoration, conference halls, schools, recording rooms, studios, residences, shopping malls, office space etc.





\*Application place:Hotel lobby, corridor, room decoration, conference halls, recording rooms,studios, residences, shopping malls, schools, office space etc.



# **CUSTOM-MADE**

Acoustic Panel Color Chart

# Polyester color swatches



**Silver Grey** 



**Moonlight Grey** 



Black

### Wood finish



## Fireproof finish



### Melamine finish



# **ABOUT US**

Magic Cube(MQ)Acoustics is a professional acous tic solution provider, integrating acoustic material manu facturing, architectural acoustical environment construction and industrial noise c