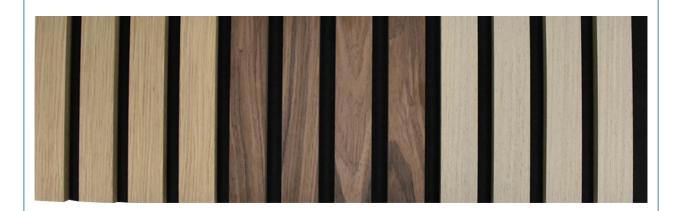

demark: MQ Acoustics

Base Material: Polyester Fiber Acoustic Panel
 Surface: Melamine, Wood Veneer, HPL



#### More Images









#### **Product Description**

## **Products Description**

Timber slat wall panels is a perfect combination of polyester fiber acoustic panel MDF wood slat. We use high density polyester fiber acoustic panel as base, the finish of the timber slat can be customzied accordingly to your requirement.

Timber slat wall panels focus the sound absorption spectrum in the mid range frequencies while maintaining some of the higher frequencies. It has good sound absorption effect, effectively improves the indoor reverberation time, and effectively improves the clarity and fullness of the environment's clear speech.

## **Details Images**



## **MATERIAL ANALYSIS**











Fire resistance



Decorative aesthetics

# **SPECIFICATIONS**

Standard size

### Specifications 01:



#### Specifications 02:



#### Specifications 03:



\* We have more other customized size \*

## **APPLICATION PLACE**

Material structure display

Hotel lobby, corridor, room decoration, conference halls, schools, recording rooms, studios, residences, shopping malls, office space etc.





\*Application place:Hotel lobby, corridor, room decoration, conference halls, recording rooms,studios, residences, shopping malls, schools, office space etc.



# **CUSTOM-MADE**

Acoustic Panel Color Chart

# Polyester color swatches



**Silver Grey** 



**Moonlight Grey** 



Black

### Wood finish



## Fireproof finish



### Melamine finish



# **ABOUT US**

Magic Cube(MQ)Acoustics