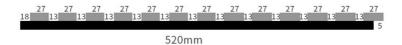

## **SPECIFICATIONS**

Standard size

### Specifications 02:

• Thickness: 12mm, 15mm, 18mm(MDF)+9mm(Pet)

Face Material: E1 MDF, Fr MDF, Black MDF Pattern: 27-13/35-15 Or Customized

• Installation Accessories: Glue, Wood Frame, Gun Nail, Screw

. Transport Package: Carton Box, Pallet Trademark: MQ Acoustics