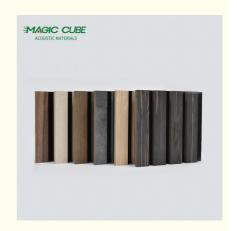

### More Images

### **Products Description**

Timber slat wall panels is a perfect combination of polyester fiber acoustic panel MDF wood slat. We use high density polyester fiber acoustic panel as base, the finish of the timber slat can be customzied accordingly to your requirement.

Timber slat wall panels focus the sound absorption spectrum in the mid range frequencies while maintaining some of the higher frequencies. It has good sound absorption effect, effectively improves the indoor reverberation time, and effectively improves the clarity and fullness of the environment's clear speech.