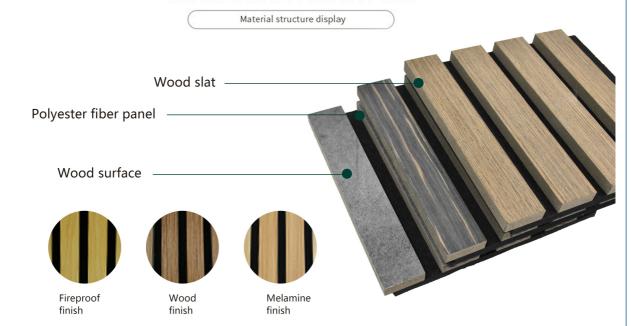

### **APPLICATION PLACE**

Material structure display

Hotel lobby, corridor, room decoration, conference halls, schools, recording rooms, studios, residences, shopping malls, office space etc.

\*Application place:Hotel lobby, corridor, room decoration, conference halls, recording rooms,studios, residences, shopping malls, schools, office space etc.

Base Material: Polyester Fiber Acoustic Panel Surface: Melamine, Wood Veneer, HPL

### Wood finish

### Fireproof finish

### Melamine finish