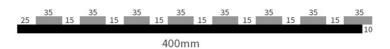

## **SPECIFICATIONS**

Standard size

### Specifications 01:

• Thickness: 12mm, 15mm, 18mm(MDF)+9mm(Pet)

Face Material: E1 MDF, Fr MDF, Black MDF Pattern: 27-13/35-15 Or Customized

• Installation Accessories: Glue, Wood Frame, Gun Nail, Screw

. Transport Package: Carton Box, Pallet Trademark: MQ Acoustics