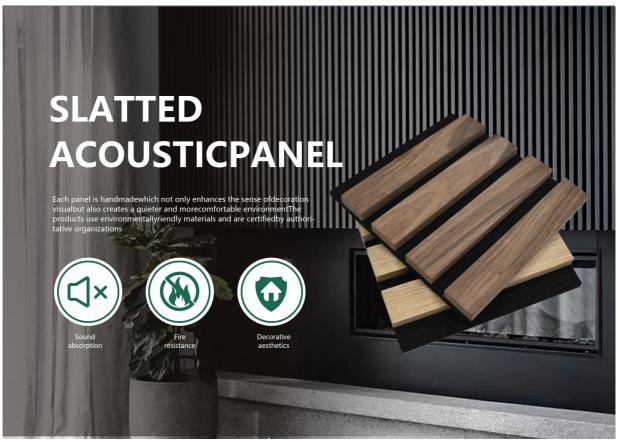

### Fr MDF Slatted Timber Acoustic Panels for Wall and Ceiling Decoration 12mm **Thickness**

### **Products Description**

Timber slat wall panels is a perfect combination of polyester fiber acoustic panel MDF wood slat. We use high density polyester fiber acoustic panel as base, the finish of the timber slat can be customzied accordingly to your requirement.

Timber slat wall panels focus the sound absorption spectrum in the mid range frequencies while maintaining some of the higher frequencies. It has good sound absorption effect, effectively improves the indoor reverberation time, and effectively improves the clarity and fullness of the environment's clear speech.

### **MATERIAL ANALYSIS**

Fire resistance

Decorative aesthetics