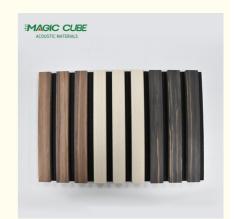

### More Images

### **Products Description**

Timber slat wall panels is a perfect combination of polyester fiber acoustic panel MDF wood slat. We use high density polyester fiber acoustic panel as base, the finish of the timber slat can be customzied accordingly to your requirement.

Timber slat wall panels focus the sound absorption spectrum in the mid range frequencies while maintaining some of the higher frequencies. It has good sound absorption effect, effectively improves the indoor reverberation time, and effectively improves the clarity and fullness of the environment's clear speech.