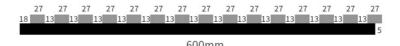

## **SPECIFICATIONS**

Standard size

#### Specifications 03:

\* We have more other customized size \*

• Thickness: 12mm, 15mm, 18mm(MDF)+9mm(Pet)

Face Material: E1 MDF, Fr MDF, Black MDF Pattern: 27-13/35-15 Or Customized

• Installation Accessories: Glue, Wood Frame, Gun Nail, Screw

. Transport Package: Carton Box, Pallet Trademark: MQ Acoustics