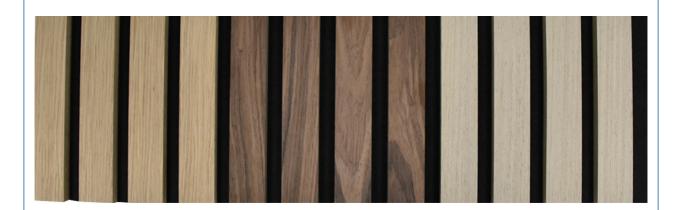

et Trademark: MQ Acoustics

Base Material: Polyester Fiber Acoustic Panel Surface: Melamine, Wood Veneer, HPL



### More Images



### **Product Description**

### **Products Description**

Timber slat wall panels is a perfect combination of polyester fiber acoustic panel MDF wood slat. We use high density polyester fiber acoustic panel as base, the finish of the timber slat can be customzied accordingly to your requirement.

Timber slat wall panels focus the sound absorption spectrum in the mid range frequencies while maintaining some of the higher frequencies. It has good sound absorption effect, effectively improves the indoor reverberation time, and effectively improves the clarity and fullness of the environment's clear speech.

### **Details Images**



### **MATERIAL ANALYSIS**











Fire resistance



Decorative aesthetics

## **SPECIFICATIONS**

Standard size

### Specifications 01:



### Specifications 02:



#### Specifications 03:



\* We have more other customized size \*

### **APPLICATION PLACE**

Material structure display

Hotel lobby, corridor, room decoration, conference halls, schools, recording rooms, studios, residences, shopping malls, office space etc.





\*Application place:Hotel lobby, corridor, room decoration, conference halls, recording rooms,studios, residences, shopping malls, schools, office space etc.



# **CUSTOM-MADE**

Acoustic Panel Color Chart

### Polyester color swatches



Silver Grey



**Moonlight Grey** 



Black

### Wood finish



### Fireproof finish



### Melamine finish





### FAQ

#### 1. Can I get free samples