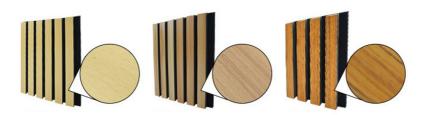

### Fr MDF Slatted Timber Acoustic Panels for Wall and Ceiling Decoration 12mm **Thickness**

### **Products Description**

Timber slat wall panels is a perfect combination of polyester fiber acoustic panel MDF wood slat. We use high density polyester fiber acoustic panel as base, the finish of the timber slat can be customzied accordingly to your requirement.

Timber slat wall panels focus the sound absorption spectrum in the mid range frequencies while maintaining some of the higher frequencies. It has good sound absorption effect, effectively improves the indoor reverberation time, and effectively improves the clarity and fullness of the environment's clear speech.