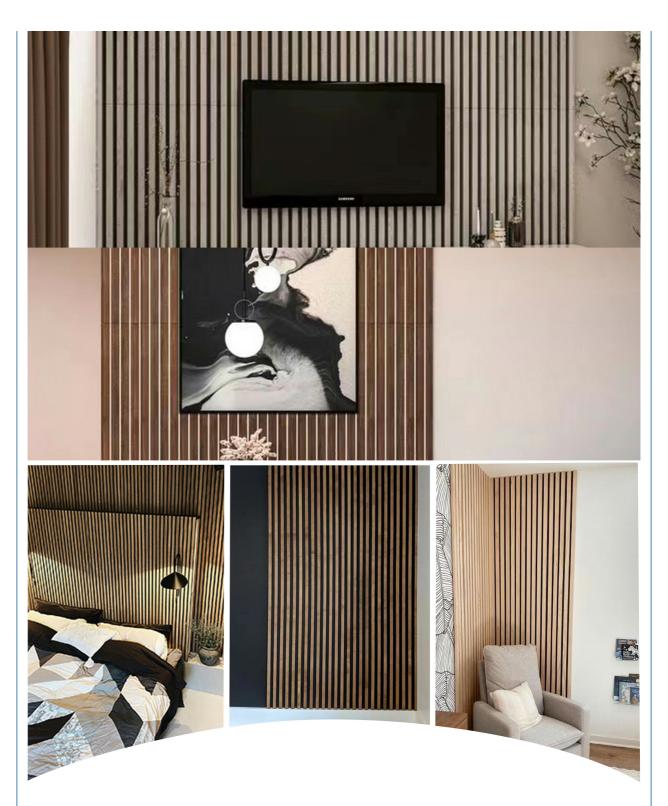

ly to your requirement.

Timber slat wall panels focus the sound absorption spectrum in the mid range frequencies while maintaining some of the higher frequencies. It has good sound absorption effect, effectively improves the indoor reverberation time, and effectively improves the clarity and fullness of the environment's clear speech.

### **Details Images**



### **MATERIAL ANALYSIS**











Fire resistance



Decorative aesthetics

## **SPECIFICATIONS**

Standard size

### Specifications 01:



### Specifications 02:



#### Specifications 03:



\* We have more other customized size \*

### **APPLICATION PLACE**

Material structure display

Hotel lobby, corridor, room decoration, conference halls, schools, recording rooms, studios, residences, shopping malls, office space etc.





\*Application place:Hotel lobby, corridor, room decoration, conference halls, recording rooms,studios, residences, shopping malls, schools, office space etc.



# **CUSTOM-MADE**

Acoustic Panel Color Chart

### Polyester color swatches



Silver Grey



**Moonlight Grey** 



Black

### Wood finish



### Fireproof finish



### Melamine finish





### FAQ

#### 1. Can I get free samples and how long does it take to produce samples?

If the samples you need are in our stock, they will be provided to you free of charge. Customized samples usually take about week to produce.

### 2. Do you accept OEM or ODM order?

Yes, as a manufacturer, we can produce acoustic materials based on your samples or drawings. Please do not hesitate to contact us.

#### 3. How to get an accurate quotation?