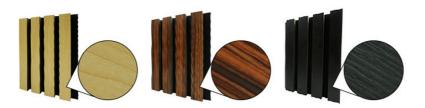

# **Products Description**

Timber slat wall panels is a perfect combination of polyester fiber acoustic panel MDF wood slat. We use high density polyester fiber acoustic panel as base, the finish of the timber slat can be customzied accordingly to your requirement.

### Wood finish