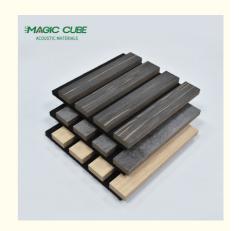

### More Images

# **Products Description**

Timber slat wall panels is a perfect combination of polyester fiber acoustic panel MDF wood slat. We use high density polyester fiber acoustic panel as base, the finish of the timber slat can be customzied accordingly to your requirement.

Timber slat wall panels focus the sound absorption spectrum in the mid range frequencies while maintaining some of the higher frequencies. It has good sound absorption effect, effectively improves the indoor reverberation time, and effectively improves the clarity and fullness of the environment's clear speech.