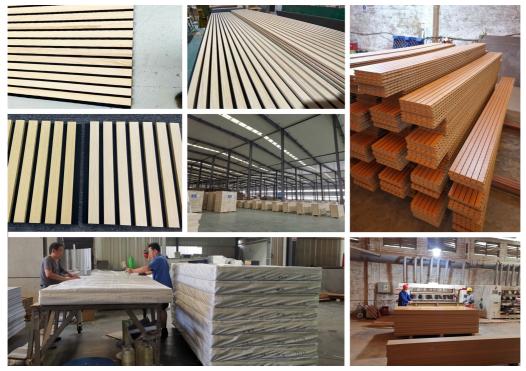

# **Products Description**

Timber slat wall panels is a perfect combination of polyester fiber acoustic panel MDF wood slat. We use high density polyester fiber acoustic panel as base, the finish of the timber slat can be customzied accordingly to your requirement.

Timber slat wall panels focus the sound absorption spectrum in the mid range frequencies while maintaining some of the higher frequencies. It has good sound absorption effect, effectively improves the indoor reverberation time, and effectively improves the clarity and fullness of the environment's clear speech.