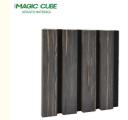

### More Images

# **Products Description**

Timber slat wall panels is a perfect combination of polyester fiber acoustic panel MDF wood slat. We use high density polyester fiber acoustic panel as base, the finish of the timber slat can be customzied accordingly to your requirement.

Timber slat wall panels focus the sound absorption spectrum in the mid range frequencies while maintaining some of the higher frequencies. It has good sound absorption effect, effectively improves the indoor reverberation time, and effectively improves the clarity and fullness of the environment's clear speech.