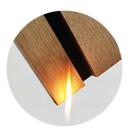

Trademark: MQ Acoustics

Base Material: Polyester Fiber Acoustic Panel Surface: Melamine, Wood Veneer, HPL



### More Images





### **Product Description**

# **Products Description**

Timber slat wall panels is a perfect combination of polyester fiber acoustic panel MDF wood slat. We use high density polyester fiber acoustic panel as base, the finish of the timber slat can be customzied accordingly to your requirement.

Timber slat wall panels focus the sound absorption spectrum in the mid range frequencies while maintaining some of the higher frequencies. It has good sound absorption effect, effectively improves the indoor reverberation time, and effectively improves the clarity and fullness of the environment's clear speech.

# **Details Images**



# **MATERIAL ANALYSIS**











Fire resistance



Decorative aesthetics

# **SPECIFICATIONS**

Standard size

### Specifications 01:



### Specifications 02:



#### Specifications 03:



\* We have more other customized size \*

# **APPLICATION PLACE**

Material structure display

Hotel lobby, corridor, room decoration, conference halls, schools, recording rooms, studios, residences, shopping malls, office space etc.





\*Application place:Hotel lobby, corridor, room decoration, conference halls, recording rooms,studios, residences, shopping malls, schools, office space etc.



# **CUSTOM-MADE**

Acoustic Panel Color Chart

# Polyester color swatches



Silver Grey



**Moonlight Grey** 



Black

### Wood finish



# Fireproof finish



### Melamine finish





### FAQ

#### 1. Can I get free samples and how long