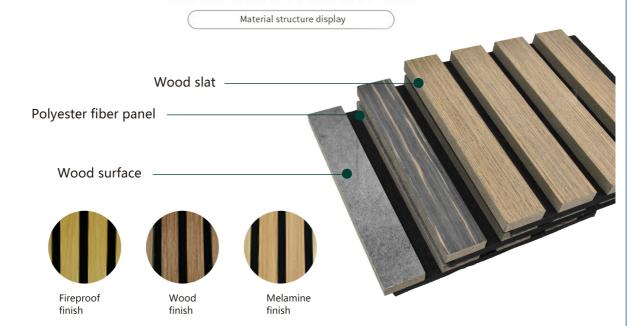

# **APPLICATION PLACE**

Material structure display

Hotel lobby, corridor, room decoration, conference halls, schools, recording rooms, studios, residences, shopping malls, office space etc.

\*Application place:Hotel lobby, corridor, room decoration, conference halls, recording rooms,studios, residences, shopping malls, schools, office space etc.

Base Material: Polyester Fiber Acoustic Panel Surface: Melamine, Wood Veneer, HPL

# **Products Description**

Timber slat wall panels is a perfect combination of polyester fiber acoustic panel MDF wood slat. We use high density polyester fiber acoustic panel as base, the finish of the timber slat can be customzied accordingly to your requirement.