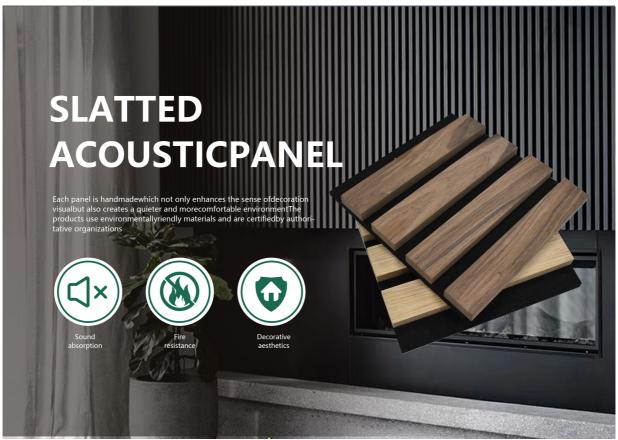

# Polyester Fiber Acoustic Panel Wooden Slats Wall for Office Acoustic **Improvement**

# **Products Description**

Timber slat wall panels is a perfect combination of polyester fiber acoustic panel MDF wood slat. We use high density polyester fiber acoustic panel as base, the finish of the timber slat can be customzied accordingly to your requirement.

Timber slat wall panels focus the sound absorption spectrum in the mid range frequencies while maintaining some of the higher frequencies. It has good sound absorption effect, effectively improves the indoor reverberation time, and effectively improves the clarity and fullness of the environment's clear speech.

# **MATERIAL ANALYSIS**

Fire resistance

Decorative aesthetics