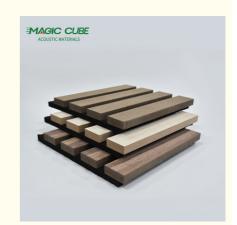

### More Images

# **Products Description**

Timber slat wall panels is a perfect combination of polyester fiber acoustic panel MDF wood slat. We use high density polyester fiber acoustic panel as base, the finish of the timber slat can be customzied accordingly to your requirement.

Timber slat wall panels focus the sound absorption spectrum in the mid range frequencies while maintaining some of the higher frequencies. It has good sound absorption effect, effectively improves the indoor reverberation time, and effectively improves the clarity and fullness of the environment's clear speech.