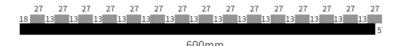

• Thickness: 12mm, 15mm, 18mm(MDF)+9mm(Pet)

Face Material: E1 MDF, Fr MDF, Black MDF Pattern: 27-13/35-15 Or Customized

• Installation Accessories: Glue, Wood Frame, Gun Nail, Screw

. Transport Package: Carton Box, Pallet Trademark: MQ Acoustics

# **SPECIFICATIONS**

Standard size

### Specifications 01: