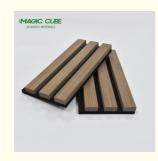

### More Images

# **Products Description**

Timber slat wall panels is a perfect combination of polyester fiber acoustic panel MDF wood slat. We use high density polyester fiber acoustic panel as base, the finish of the timber slat can be customzied accordingly to your requirement.

Timber slat wall panels focus the sound absorption spectrum in the mid range frequencies while maintaining some of the higher frequencies. It has good sound absorption effect, effectively improves the indoor reverberation time, and effectively improves the clarity and fullness of the environment's clear speech.