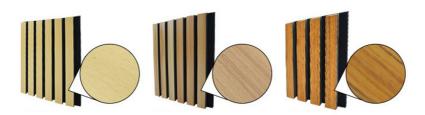

# **Products Description**

Timber slat wall panels is a perfect combination of polyester fiber acoustic panel MDF wood slat. We use high density polyester fiber acoustic panel as base, the finish of the timber slat can be customzied accordingly to your requirement.

### Wood finish