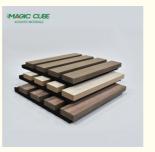

## MAGIC CUBE

#### MAGIC CUBE

MAGIC CUBE

## Products Description

Timber slat wall panels is a perfect combination of polyester fiber acoustic panel MDF wood slat. We use high density polyester fiber acoustic panel as base, the finish of the timber slat can be customzied accordingly to your requirement.