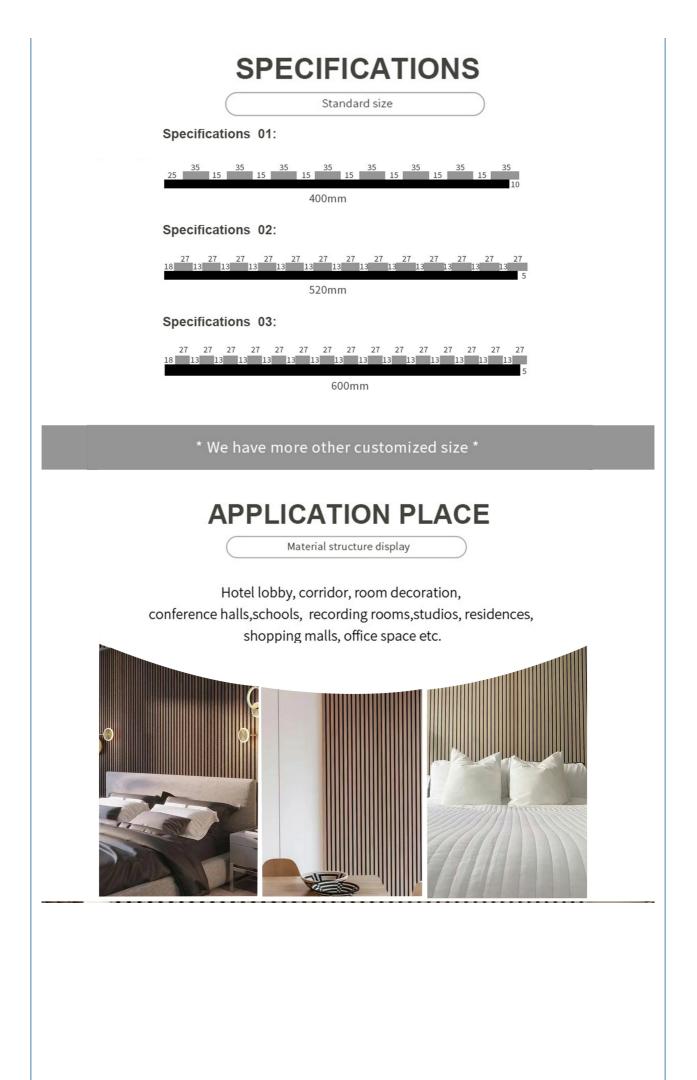

## **Product Specification**

| Warranty:                                     | 5 Years                                                 |
|-----------------------------------------------|---------------------------------------------------------|
| • After-sale Service:                         | Online Technical Support, Return And Replacement, Other |
| Project Solution Capability:                  | Total Solution For Projects, Others                     |
| <ul> <li>Application:</li> </ul>              | Office Building                                         |
| <ul> <li>Design Style:</li> </ul>             | Contemporary                                            |
| Model NO.:                                    | Wooden Slats Wall                                       |
| Thickness:                                    | 12mm, 15mm, 18mm(MDF)+9mm(Pet)                          |
| • Face Material:                              | E1 MDF, Fr MDF, Black MDF                               |
| • Pattern:                                    | 27-13/ 35-15 Or Customized                              |
| <ul> <li>Installation Accessories:</li> </ul> | Glue, Wood Frame, Gun Nail, Screw                       |
| <ul> <li>Transport Package:</li> </ul>        | Carton Box, Pallet                                      |
| • Trademark:                                  | MQ Acoustics                                            |
| Base Material:                                | Polyester Fiber Acoustic Panel                          |
| • Surface:                                    | Melamine, Wood Veneer, HPL                              |