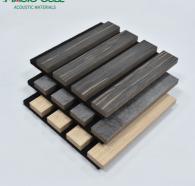

## Customizable 27-13/35-15 Pattern Wood Slat Panels for Contemporary Wall **Solutions**

## **Product Specification**

| Warranty:                                     | 5 Years                                                 |
|-----------------------------------------------|---------------------------------------------------------|
| • After-sale Service:                         | Online Technical Support, Return And Replacement, Other |
| Project Solution Capability:                  | Total Solution For Projects, Others                     |
| <ul> <li>Application:</li> </ul>              | Office Building                                         |
| <ul> <li>Design Style:</li> </ul>             | Contemporary                                            |
| Model NO.:                                    | Wooden Slats Wall                                       |
| Thickness:                                    | 12mm, 15mm, 18mm(MDF)+9mm(Pet)                          |
| • Face Material:                              | E1 MDF, Fr MDF, Black MDF                               |
| • Pattern:                                    | 27-13/ 35-15 Or Customized                              |
| <ul> <li>Installation Accessories:</li> </ul> | Glue, Wood Frame, Gun Nail, Screw                       |
| <ul> <li>Transport Package:</li> </ul>        | Carton Box, Pallet                                      |
| • Trademark:                                  | MQ Acoustics                                            |
| Base Material:                                | Polyester Fiber Acoustic Panel                          |
| • Surface:                                    | Melamine, Wood Veneer, HPL                              |

## Products Description

Timber slat wall panels is a perfect combination of polyester fiber acoustic panel MDF wood slat. We use high density polyester fiber acoustic panel as base, the finish of the timber slat can be customzied accordingly to your requirement.