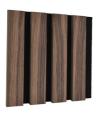

## Customizable 27-13/35-15 Pattern Wood Slat Panels for Contemporary Wall **Solutions**

## Products Description

Timber slat wall panels is a perfect combination of polyester fiber acoustic panel MDF wood slat. We use high density polyester fiber acoustic panel as base, the finish of the timber slat can be customzied accordingly to your requirement.