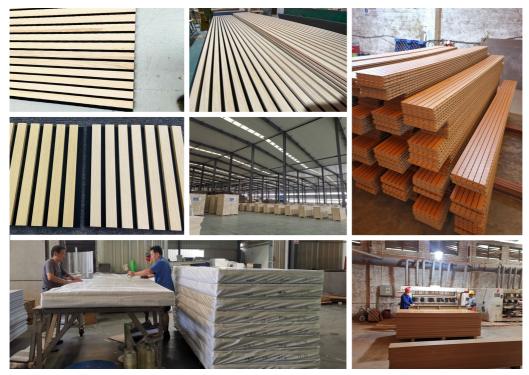

amine, Wood Veneer, HPL                              |

## MAGIC CUBE



### More Images

#### MAGIC CUBE







MAGIC CUBE

## Products Description

Timber slat wall panels is a perfect combination of polyester fiber acoustic panel MDF wood slat. We use high density polyester fiber acoustic panel as base, the finish of the timber slat can be customzied accordingly to your requirement.

Timber slat wall panels focus the sound absorption spectrum in the mid range frequencies while maintaining some of the higher frequencies. It has good sound absorption effect, effectively improves the indoor reverberation time, and effectively improves the clarity and fullness of the environment's clear speech.

#### **Details Images**











# Wood finish



**Fireproof finish** 



Melamine finish





#### FAQ

#### 1. Can I get free samples and how long does it take to produce samples?

If the samples you need are in our stock, they will be provided to you free of charge. Customized samples usually take about a

week to produce.

#### 2. Do you accept OEM or ODM order?

Yes, as a manufacturer, we can produce acoustic materials based on your samples or drawings. Please do not hesitate to contact us.

#### 3. How to get an accurate quotation?

Can provide us with detailed product information, such as pattern, core material, surface, etc. If you have CAD or other drawings,

don't hesitate to send it to us.

#### 4. Payment terms

T/T 30% deposit before production, 70% balanced payment before delivery.

For more information, please feel free to contact us.