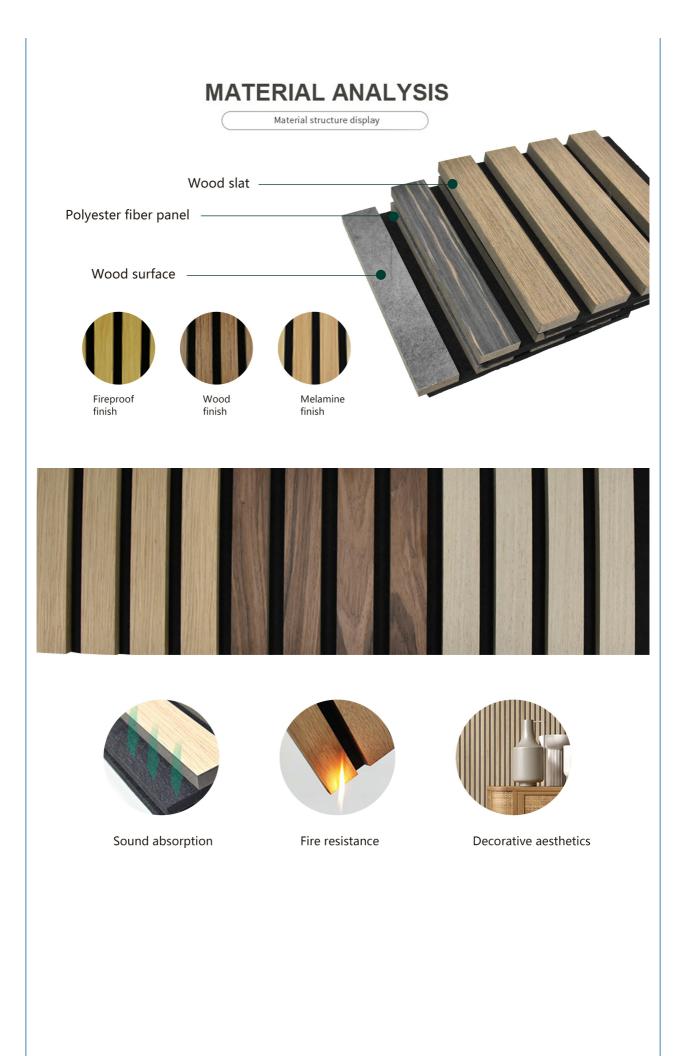

## Products Description

Timber slat wall panels is a perfect combination of polyester fiber acoustic panel MDF wood slat. We use high density polyester fiber acoustic panel as base, the finish of the timber slat can be customzied accordingly to your requirement.

Timber slat wall panels focus the sound absorption spectrum in the mid range frequencies while maintaining some of the higher frequencies. It has good sound absorption effect, effectively improves the indoor reverberation time, and effectively improves the clarity and fullness of the environment's clear speech.

# Wood finish

**Fireproof finish** 

Melamine finish