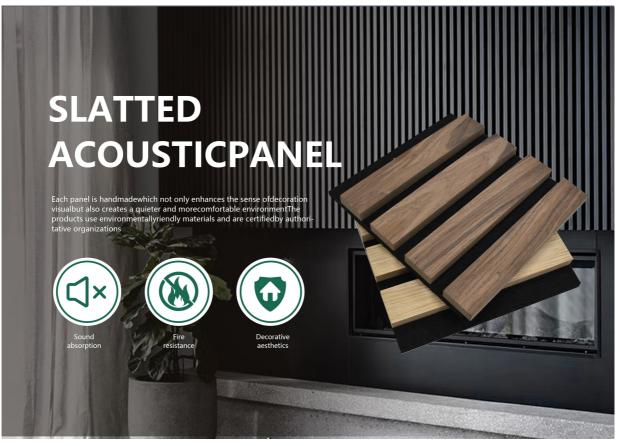

## Products Description

Timber slat wall panels is a perfect combination of polyester fiber acoustic panel MDF wood slat. We use high density polyester fiber acoustic panel as base, the finish of the timber slat can be customzied accordingly to your requirement.

Timber slat wall panels focus the sound absorption spectrum in the mid range frequencies while maintaining some of the higher frequencies. It has good sound absorption effect, effectively improves the indoor reverberation time, and effectively improves the clarity and fullness of the environment's clear speech.