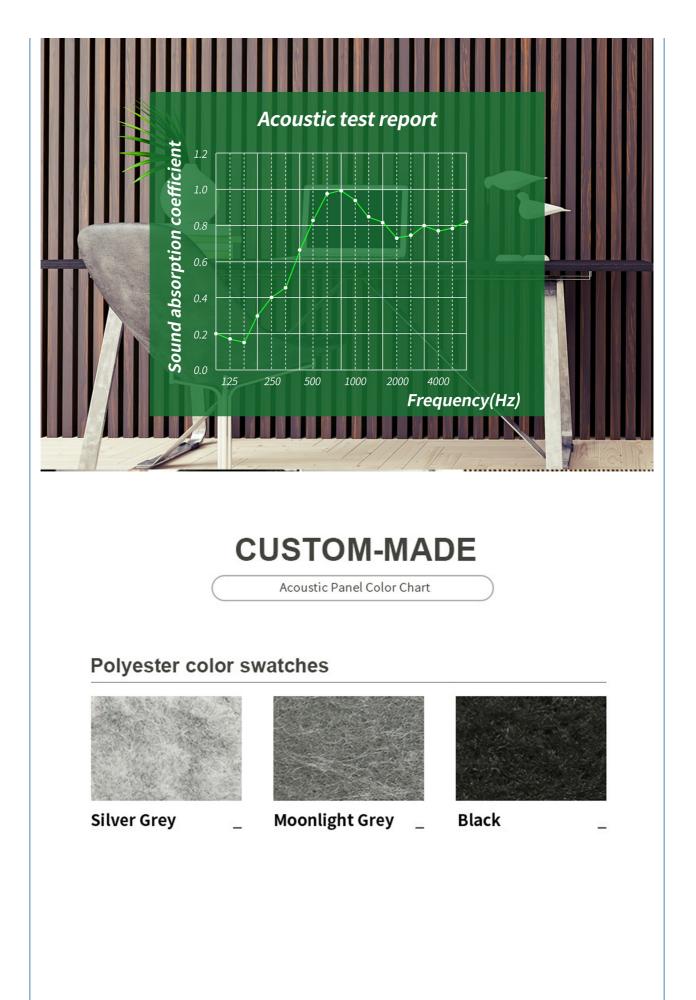

## Products Description

Timber slat wall panels is a perfect combination of polyester fiber acoustic panel MDF wood slat. We use high density polyester fiber acoustic panel as base, the finish of the timber slat can be customzied accordingly to your requirement.

Timber slat wall panels focus the sound absorption spectrum in the mid range frequencies while maintaining some of the higher frequencies. It has good sound absorption effect, effectively improves the indoor reverberation time, and effectively improves the clarity and fullness of the environment's clear speech.