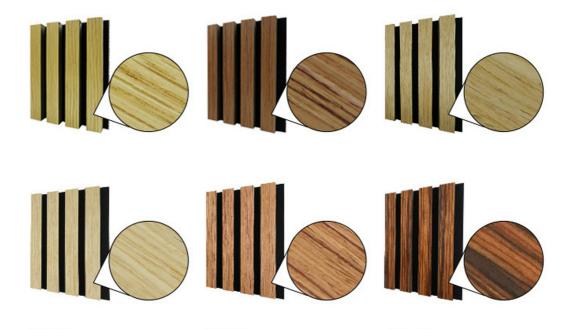

face:                                    | Melamine, Wood Veneer, HPL                              |

## MAGIC CUBE



### More Images

#### MAGIC CUBE







MAGIC CUBE

## Products Description

Timber slat wall panels is a perfect combination of polyester fiber acoustic panel MDF wood slat. We use high density polyester fiber acoustic panel as base, the finish of the timber slat can be customzied accordingly to your requirement.

Timber slat wall panels focus the sound absorption spectrum in the mid range frequencies while maintaining some of the higher frequencies. It has good sound absorption effect, effectively improves the indoor reverberation time, and effectively improves the clarity and fullness of the environment's clear speech.

#### **Details Images**











# Wood finish



**Fireproof finish** 



Melamine finish





#### FAQ

#### 1. Can I get free samples and how long does it take to produce samples?

If the samples you need are in our stock, they will be provided to you free of charge. Customized samples usually take about a

week to produce.

#### 2. Do you accept OEM or ODM order?

Yes, as a manufacturer, we can produce acoustic materials based on your samples or drawings. Please do not hesitate to contact us.

#### 3. How to get an accurate quotation?

Can provide us with detailed product information, such as pattern, core material, surface, etc. If you have CAD or other drawings,

don't hesitate to send it to us.

#### 4. Payment terms

T/T 30% deposit before production, 70% balanced payment before delivery.

For more information, please feel free