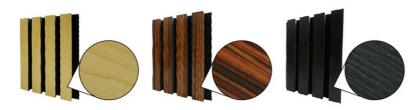

| Melamine, Wood Veneer, HPL                              |

## MAGIC CUBE



### More Images

#### MAGIC CUBE







MAGIC CUBE

## Products Description

Timber slat wall panels is a perfect combination of polyester fiber acoustic panel MDF wood slat. We use high density polyester fiber acoustic panel as base, the finish of the timber slat can be customzied accordingly to your requirement.

Timber slat wall panels focus the sound absorption spectrum in the mid range frequencies while maintaining some of the higher frequencies. It has good sound absorption effect, effectively improves the indoor reverberation time, and effectively improves the clarity and fullness of the environment's clear speech.

#### **Details Images**











# Wood finish



**Fireproof finish** 



Melamine finish





#### FAQ

#### 1. Can I get free samples and how long does it take to produce samples?

If the samples you need are in our stock, they will be provided to you free of charge. Customized samples usually take about a

week to produce.

#### 2. Do you accept OEM or ODM order?

Yes, as a manufacturer, we can produce acoustic materials based on your samples or drawings. Please do not hesitate to contact us.

#### 3. How to get an accurate quotation?

Can provide us with detailed product information, such as pattern, core material, surface, etc. If you have CAD or other drawings,

don't hesitate to send it to us.

#### 4. Payment terms

T/T 30% deposit before production, 70% balanced payment before delivery.

For more information, please feel free to contact us.