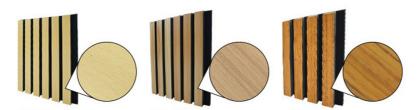

elamine, Wood Veneer, HPL                              |

## MAGIC CUBE



### More Images

#### MAGIC CUBE







MAGIC CUBE

## Products Description

Timber slat wall panels is a perfect combination of polyester fiber acoustic panel MDF wood slat. We use high density polyester fiber acoustic panel as base, the finish of the timber slat can be customzied accordingly to your requirement.

Timber slat wall panels focus the sound absorption spectrum in the mid range frequencies while maintaining some of the higher frequencies. It has good sound absorption effect, effectively improves the indoor reverberation time, and effectively improves the clarity and fullness of the environment's clear speech.

#### **Details Images**











# Wood finish



**Fireproof finish** 



Melamine finish





#### FAQ

#### 1. Can I get free samples and how long does it take to produce samples?

If the samples you need are in our stock, they will be provided to you free of charge. Customized samples usually take about a

week to produce.

#### 2. Do you accept OEM or ODM order?

Yes, as a manufacturer, we can produce acoustic materials based on your samples or drawings. Please do not hesitate to contact us.

#### 3. How to get an accurate quotation?

Can provide us with detailed product information, such as pattern, core material, surface, etc. If you have CAD or other drawings,

don't hesitate to send it to us.

#### 4. Payment terms

T/T 30% deposit before production, 70% balanced payment before delivery.

For more information, please feel free to contact us.