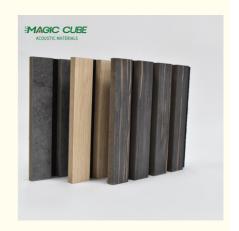

### More Images

### **Products Description**

Timber slat wall panels is a perfect combination of polyester fiber acoustic panel MDF wood slat. We use high density polyester fiber acoustic panel as base, the finish of the timber slat can be customzied accordingly to your requirement.