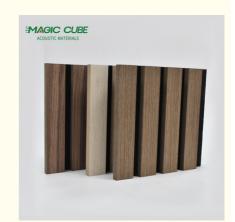

### More Images

### **Products Description**

Timber slat wall panels is a perfect combination of polyester fiber acoustic panel MDF wood slat. We use high density polyester fiber acoustic panel as base, the finish of the timber slat can be customzied accordingly to your requirement.