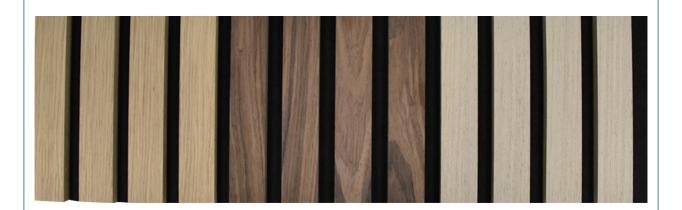

tTrademark: MQ Acoustics

Base Material: Polyester Fiber Acoustic Panel
Surface: Melamine, Wood Veneer, HPL



### More Images





### **Product Description**

### **Products Description**

Timber slat wall panels is a perfect combination of polyester fiber acoustic panel MDF wood slat. We use high density polyester fiber acoustic panel as base, the finish of the timber slat can be customzied accordingly to your requirement.

Timber slat wall panels focus the sound absorption spectrum in the mid range frequencies while maintaining some of the higher frequencies. It has good sound absorption effect, effectively improves the indoor reverberation time, and effectively improves the clarity and fullness of the environment's clear speech.

### **Details Images**



### **MATERIAL ANALYSIS**











Fire resistance



Decorative aesthetics

### **SPECIFICATIONS**

Standard size

### Specifications 01:



### Specifications 02:



#### Specifications 03:



\* We have more other customized size \*

### **APPLICATION PLACE**

Material structure display

Hotel lobby, corridor, room decoration, conference halls, schools, recording rooms, studios, residences, shopping malls, office space etc.





\*Application place:Hotel lobby, corridor, room decoration, conference halls, recording rooms,studios, residences, shopping malls, schools, office space etc.



## **CUSTOM-MADE**

Acoustic Panel Color Chart

### Polyester color swatches



Silver Grey



**Moonlight Grey** 



Black

### Wood finish



### Fireproof finish



### Melamine finish





### FAQ

#### 1. Can I get free sampl