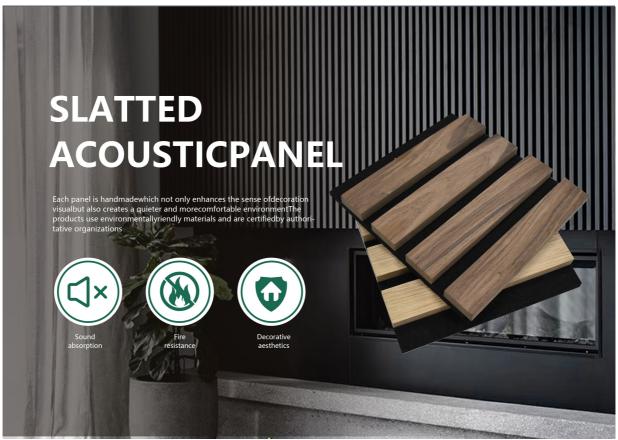

# 12mm Thickness PET Slat Wooden Acoustic Panel for Acoustic Improvement

### **Products Description**

Timber slat wall panels is a perfect combination of polyester fiber acoustic panel MDF wood slat. We use high density polyester fiber acoustic panel as base, the finish of the timber slat can be customzied accordingly to your requirement.

Timber slat wall panels focus the sound absorption spectrum in the mid range frequencies while maintaining some of the higher frequencies. It has good sound absorption effect, effectively improves the indoor reverberation time, and effectively improves the clarity and fullness of the environment's clear speech.