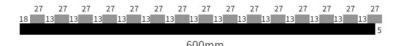

• Thickness: 12mm, 15mm, 18mm(MDF)+9mm(Pet)

Face Material: E1 MDF, Fr MDF, Black MDF
Pattern: 27-13/35-15 Or Customized

• Installation Accessories: Glue, Wood Frame, Gun Nail, Screw

Transport Package: Carton Box, PalletTrademark: MQ Acoustics

### **SPECIFICATIONS**

Standard size

### Specifications 01: