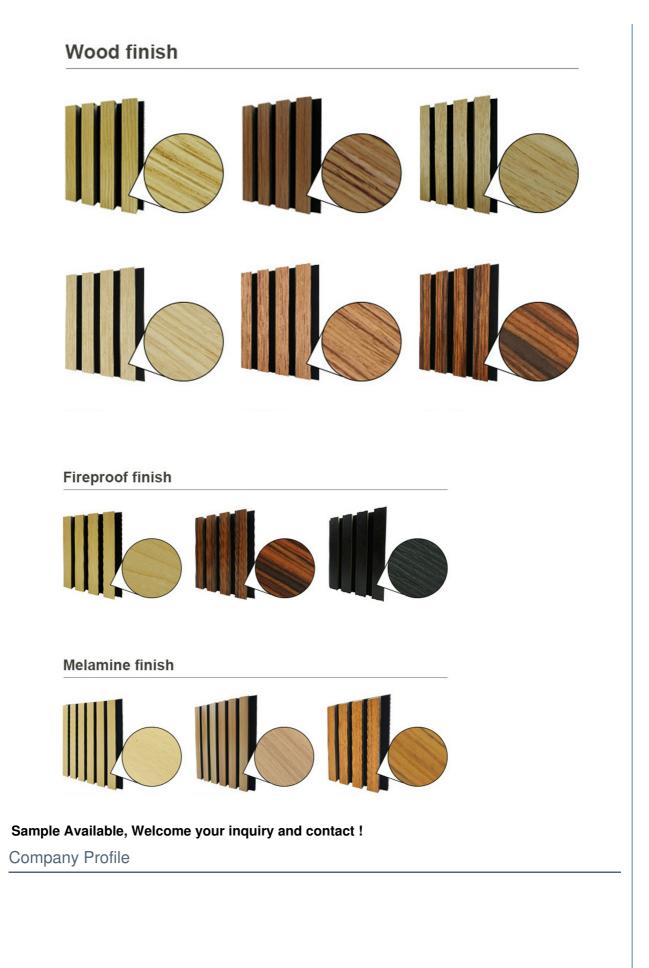

Material Wood finish, Fireproof finish and Melamine finish

Size 400 MM, 520 MM AND 600 MM

#### Sample Available, Welcome your inquiry and contact !

**Details Images** 