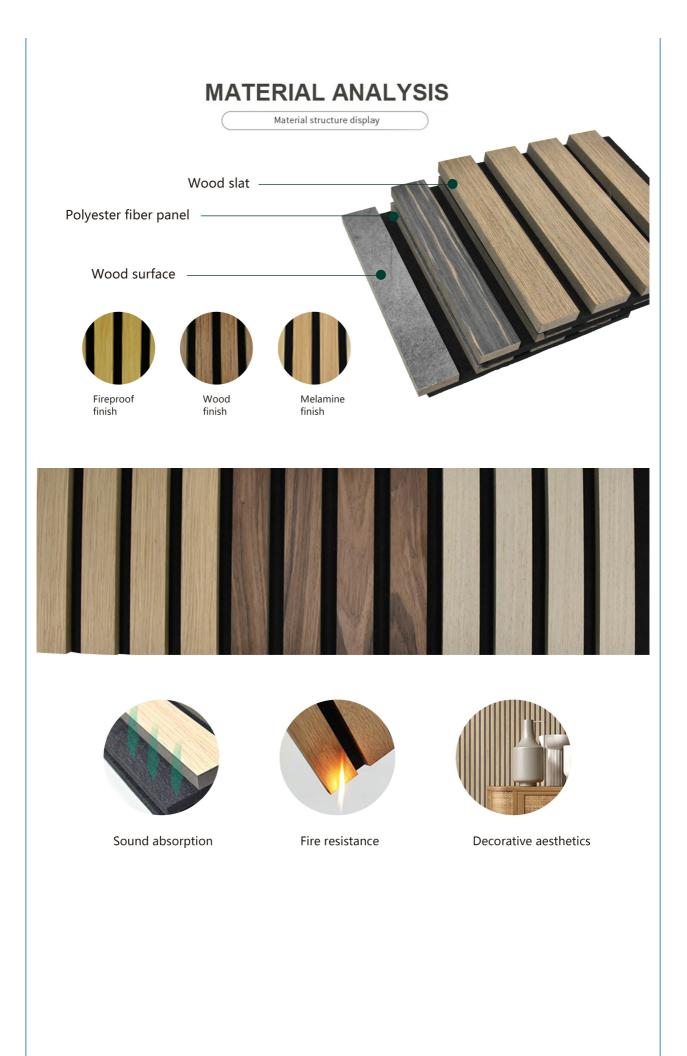

### **Products Description**

Timber slat wall panels is a perfect combination of polyester fiber acoustic panel MDF wood slat. We use high density polyester fiber acoustic panel as base, the finish of the timber slat can be customzied accordingly to your requirement.

Timber slat wall panels focus the sound absorption spectrum in the mid range frequencies while maintaining some of the higher frequencies. It has good sound absorption effect, effectively improves the indoor reverberation time, and effectively improves the clarity and fullness of the environment's clear speech.

Material Wood finish, Fireproof finish and Melamine finish

Size 400 MM, 520 MM AND 600 MM