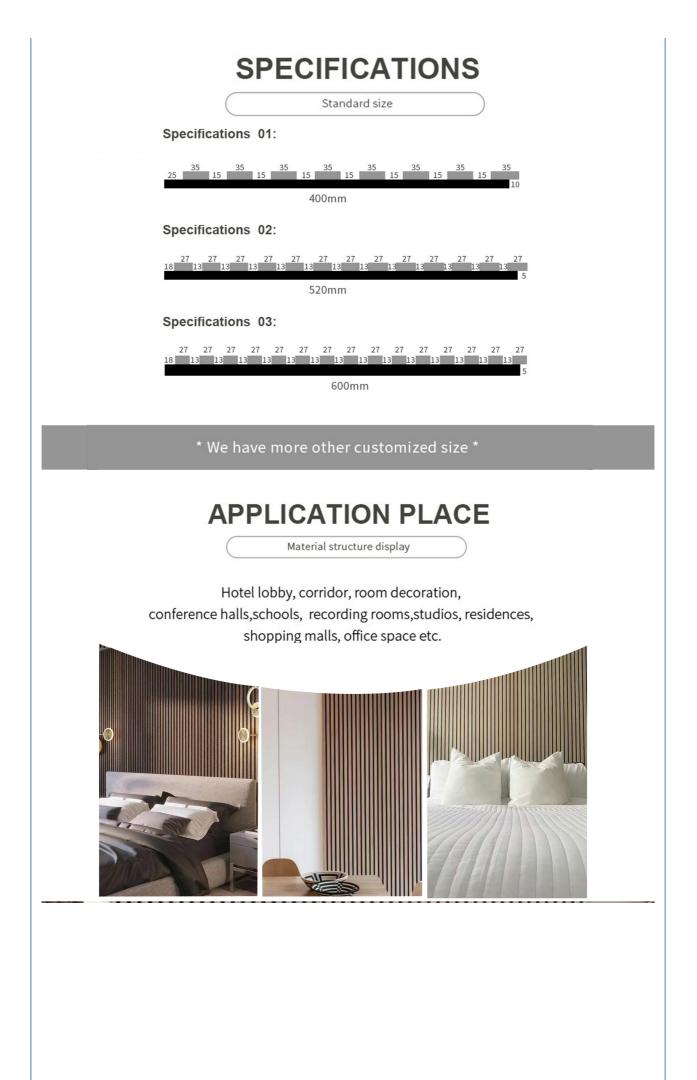

Material Wood finish, Fireproof finish and Melamine finish

Size 400 MM, 520 MM AND 600 MM