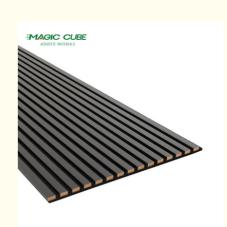

### **Products Description**

Timber slat wall panels is a perfect combination of polyester fiber acoustic panel MDF wood slat. We use high density polyester fiber acoustic panel as base, the finish of the timber slat can be customzied accordingly to your requirement.

Material Wood finish, Fireproof finish and Melamine finish

Size 400 MM, 520 MM AND 600 MM