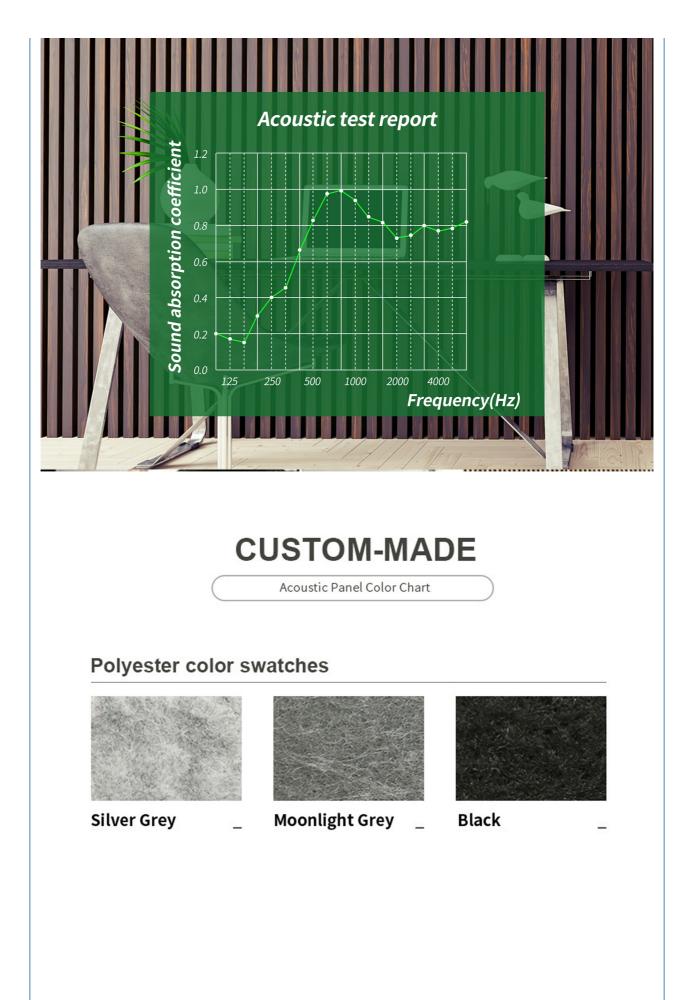

Timber slat wall panels focus the sound absorption spectrum in the mid range frequencies while maintaining some of the higher frequencies. It has good sound absorption effect, effectively improves the indoor reverberation time, and effectively improves the clarity and fullness of the environment's clear speech.