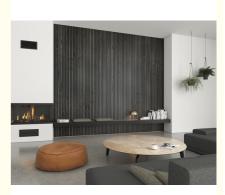

Timber slat wall panels focus the sound absorption spectrum in the mid range frequencies while maintaining some of the higher frequencies. It has good sound absorption effect, effectively improves the indoor reverberation time, and effectively improves the clarity and fullness of the environment's clear speech.