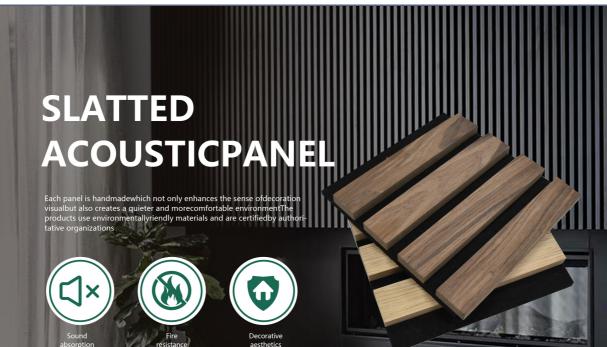

### **Products Description**

Timber slat wall panels is a perfect combination of polyester fiber acoustic panel MDF wood slat. We use high density polyester fiber acoustic panel as base, the finish of the timber slat can be customzied accordingly to your requirement.

Timber slat wall panels focus the sound absorption spectrum in the mid range frequencies while maintaining some of the higher frequencies. It has good sound absorption effect, effectively improves the indoor reverberation time, and effectively improves the clarity and fullness of the environment's clear speech.