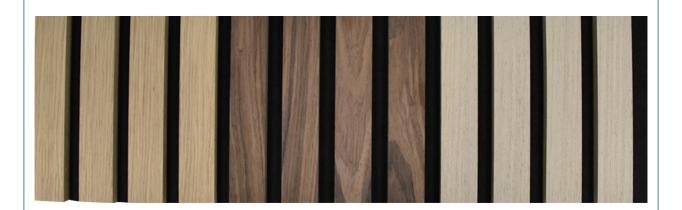

rademark: MQ Acoustics

Base Material: Polyester Fiber Acoustic PanelSurface: Melamine, Wood Veneer, HPL



### More Images









### **Product Description**

### **Products Description**

Timber slat wall panels is a perfect combination of polyester fiber acoustic panel MDF wood slat. We use high density polyester fiber acoustic panel as base, the finish of the timber slat can be customzied accordingly to your requirement.

Timber slat wall panels focus the sound absorption spectrum in the mid range frequencies while maintaining some of the higher frequencies. It has good sound absorption effect, effectively improves the indoor reverberation time, and effectively improves the clarity and fullness of the environment's clear speech.

### **Details Images**



## **MATERIAL ANALYSIS**











Fire resistance



Decorative aesthetics

## **SPECIFICATIONS**

Standard size

### Specifications 01:



### Specifications 02:



### Specifications 03:



\* We have more other customized size \*

## **APPLICATION PLACE**

Material structure display

Hotel lobby, corridor, room decoration, conference halls, schools, recording rooms, studios, residences, shopping malls, office space etc.





\*Application place:Hotel lobby, corridor, room decoration, conference halls, recording rooms,studios, residences, shopping malls, schools, office space etc.



## **CUSTOM-MADE**

Acoustic Panel Color Chart

## Polyester color swatches



Silver Grey



**Moonlight Grey** 



Black

### Wood finish



### Fireproof finish



### Melamine finish





### FAQ

### 1. Can I get free samples an