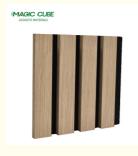

### **Products Description**

Timber slat wall panels is a perfect combination of polyester fiber acoustic panel MDF wood slat. We use high density polyester fiber acoustic panel as base, the finish of the timber slat can be customzied accordingly to your requirement.

Timber slat wall panels focus the sound absorption spectrum in the mid range frequencies while maintaining some of the higher frequencies. It has good sound absorption effect, effectively improves the indoor reverberation time, and effectively improves the clarity and fullness of the environment's clear speech.