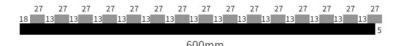

# **Products Description**

Timber slat wall panels is a perfect combination of polyester fiber acoustic panel MDF wood slat. We use high density polyester fiber acoustic panel as base, the finish of the timber slat can be customzied accordingly to your requirement.

Timber slat wall panels focus the sound absorption spectrum in the mid range frequencies while maintaining some of the higher frequencies. It has good sound absorption effect, effectively improves the indoor reverberation time, and effectively improves the clarity and fullness of the environment's clear speech.

### **Details Images**



## **MATERIAL ANALYSIS**











Fire resistance



Decorative aesthetics

## **SPECIFICATIONS**

Standard size

### Specifications 01:



### Specifications 02:



### Specifications 03:



\* We have more other customized size \*

## **APPLICATION PLACE**

Material structure display

Hotel lobby, corridor, room decoration, conference halls, schools, recording rooms, studios, residences, shopping malls, office space etc.





\*Application place:Hotel lobby, corridor, room decoration, conference halls, recording rooms,studios, residences, shopping malls, schools, office space etc.



## **CUSTOM-MADE**

Acoustic Panel Color Chart

## Polyester color swatches



Silver Grey



**Moonlight Grey** 



Black

### Wood finish



### Fireproof finish



### Melamine finish





### FAQ

### 1. Can I get free samples and how long does it take to produce samples?

If the samples you need are in our stock, they will be provided to you free of charge. Customized samples usually take