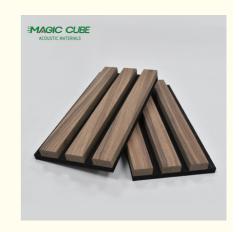

### **Products Description**

Timber slat wall panels is a perfect combination of polyester fiber acoustic panel MDF wood slat. We use high density polyester fiber acoustic panel as base, the finish of the timber slat can be customzied accordingly to your requirement.

Timber slat wall panels focus the sound absorption spectrum in the mid range frequencies while maintaining some of the higher frequencies. It has good sound absorption effect, effectively improves the indoor reverberation time, and effectively improves the clarity and fullness of the environment's clear speech.