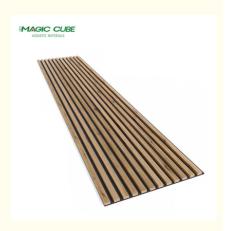

### **Products Description**

Timber slat wall panels is a perfect combination of polyester fiber acoustic panel MDF wood slat. We use high density polyester fiber acoustic panel as base, the finish of the timber slat can be customzied accordingly to your requirement.

Timber slat wall panels focus the sound absorption spectrum in the mid range frequencies while maintaining some of the higher frequencies. It has good sound absorption effect, effectively improves the indoor reverberation time, and effectively improves the clarity and fullness of the environment's clear speech.