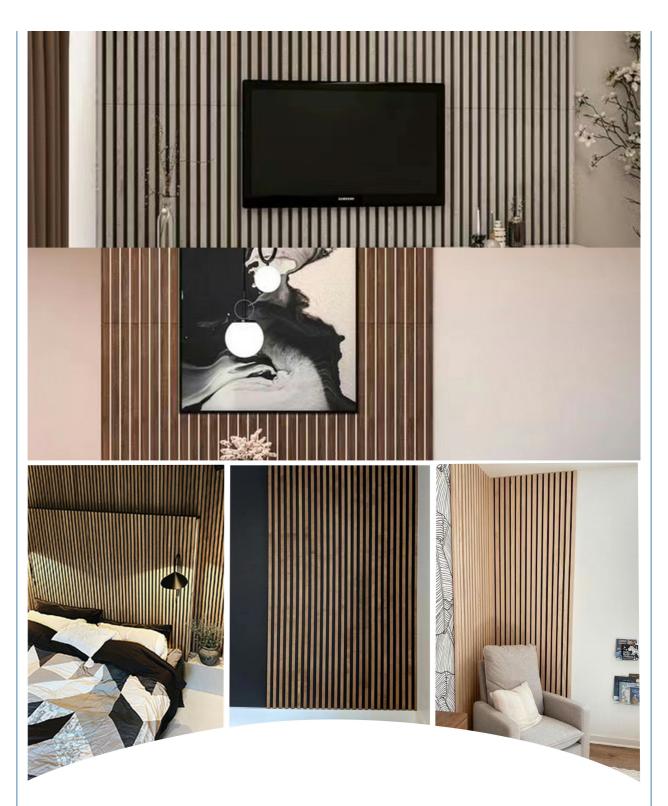

### More Images

### **Products Description**

Timber slat wall panels is a perfect combination of polyester fiber acoustic panel MDF wood slat. We use high density polyester fiber acoustic panel as base, the finish of the timber slat can be customzied accordingly to your requirement.

Timber slat wall panels focus the sound absorption spectrum in the mid range frequencies while maintaining some of the higher frequencies. It has good sound absorption effect, effectively improves the indoor reverberation time, and effectively improves the clarity and fullness of the environment's clear speech.