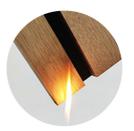

rk: MQ Acoustics

Base Material: Polyester Fiber Acoustic PanelSurface: Melamine, Wood Veneer, HPL



### More Images









### **Product Description**

### **Products Description**

Timber slat wall panels is a perfect combination of polyester fiber acoustic panel MDF wood slat. We use high density polyester fiber acoustic panel as base, the finish of the timber slat can be customzied accordingly to your requirement.

Timber slat wall panels focus the sound absorption spectrum in the mid range frequencies while maintaining some of the higher frequencies. It has good sound absorption effect, effectively improves the indoor reverberation time, and effectively improves the clarity and fullness of the environment's clear speech.

### **Details Images**



## **MATERIAL ANALYSIS**











Fire resistance



Decorative aesthetics

## **SPECIFICATIONS**

Standard size

### Specifications 01:



### Specifications 02:



### Specifications 03:



\* We have more other customized size \*

## **APPLICATION PLACE**

Material structure display

Hotel lobby, corridor, room decoration, conference halls, schools, recording rooms, studios, residences, shopping malls, office space etc.





\*Application place:Hotel lobby, corridor, room decoration, conference halls, recording rooms,studios, residences, shopping malls, schools, office space etc.



## **CUSTOM-MADE**

Acoustic Panel Color Chart

## Polyester color swatches



Silver Grey



**Moonlight Grey** 



Black

### Wood finish



### Fireproof finish



### Melamine finish





### FAQ

### 1. Can I get free samples and how