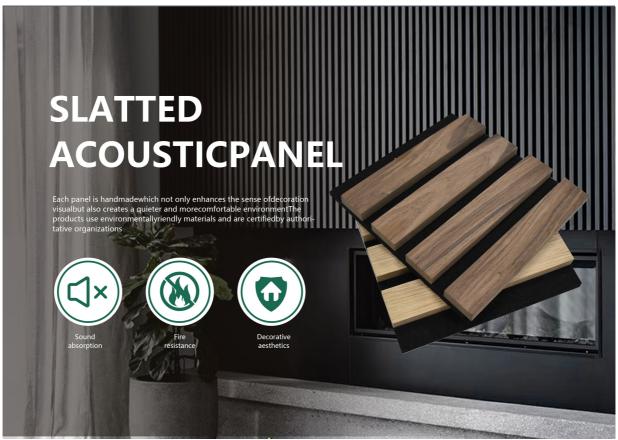

### **Products Description**

Timber slat wall panels is a perfect combination of polyester fiber acoustic panel MDF wood slat. We use high density polyester fiber acoustic panel as base, the finish of the timber slat can be customzied accordingly to your requirement.

Timber slat wall panels focus the sound absorption spectrum in the mid range frequencies while maintaining some of the higher frequencies. It has good sound absorption effect, effectively improves the indoor reverberation time, and effectively improves the clarity and fullness of the environment's clear speech.

## **MATERIAL ANALYSIS**

Fire resistance

Decorative aesthetics