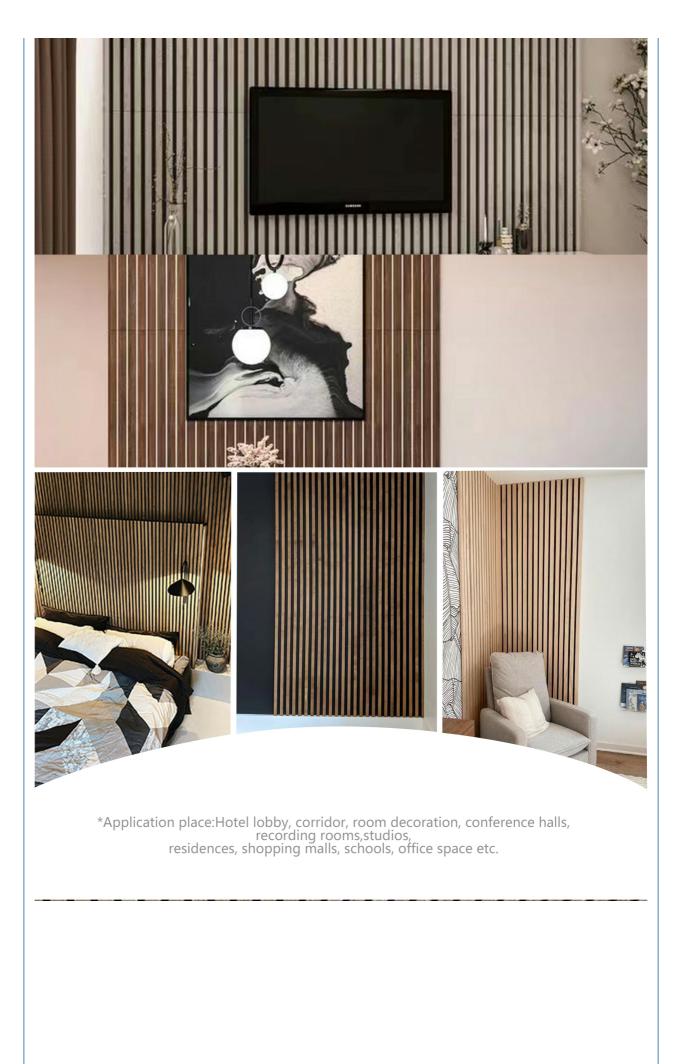

# Products Description

Timber slat wall panels is a perfect combination of polyester fiber acoustic panel MDF wood slat. We use high density polyester fiber acoustic panel as base, the finish of the timber slat can be customzied accordingly to your requirement.

Timber slat wall panels focus the sound absorption spectrum in the mid range frequencies while maintaining some of the higher frequencies. It has good sound absorption effect, effectively improves the indoor reverberation time, and effectively improves the clarity and fullness of the environment's clear speech.