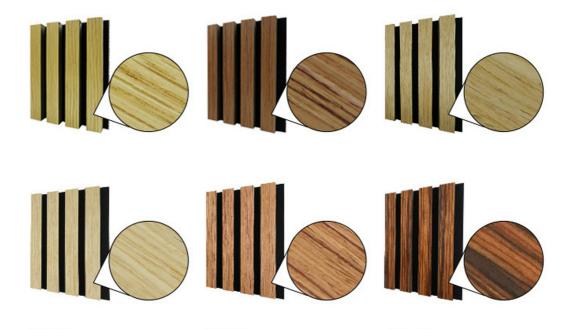

# **Product Specification**

| Warranty:                                     | 5 Years                                                 |
|-----------------------------------------------|---------------------------------------------------------|
| After-sale Service:                           | Online Technical Support, Return And Replacement, Other |
| Project Solution Capability:                  | Total Solution For Projects, Others                     |
| <ul> <li>Application:</li> </ul>              | Office Building                                         |
| <ul> <li>Design Style:</li> </ul>             | Contemporary                                            |
| Model NO.:                                    | Wooden Slats Wall                                       |
| Thickness:                                    | 12mm, 15mm, 18mm(MDF)+9mm(Pet)                          |
| <ul> <li>Face Material:</li> </ul>            | E1 MDF, Fr MDF, Black MDF                               |
| • Pattern:                                    | 27-13/ 35-15 Or Customized                              |
| <ul> <li>Installation Accessories:</li> </ul> | Glue, Wood Frame, Gun Nail, Screw                       |
| <ul> <li>Transport Package:</li> </ul>        | Carton Box, Pallet                                      |
| • Trademark:                                  | MQ Acoustics                                            |
| <ul> <li>Base Material:</li> </ul>            | Polyester Fiber Acoustic Panel                          |
| • Surface:                                    | Melamine, Wood Veneer, HPL                              |

# Wood finish

**Fireproof finish** 

Melamine finish