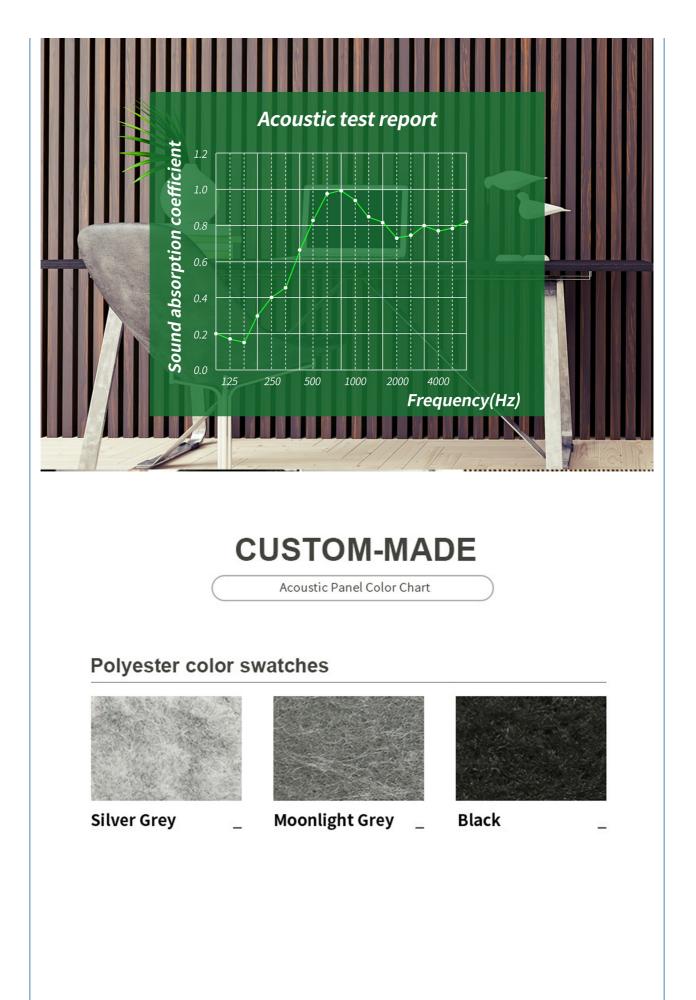

Timber slat wall panels focus the sound absorption spectrum in the mid range frequencies while maintaining some of the higher frequencies. It has good sound absorption effect, effectively improves the indoor reverberation time, and effectively improves the clarity and fullness of the environment's clear speech.

# Wood finish

**Fireproof finish** 

Melamine finish