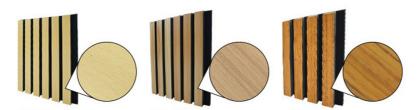

# Products Description

Timber slat wall panels is a perfect combination of polyester fiber acoustic panel MDF wood slat. We use high density polyester fiber acoustic panel as base, the finish of the timber slat can be customzied accordingly to your requirement.

# Wood finish

**Fireproof finish** 

Melamine finish