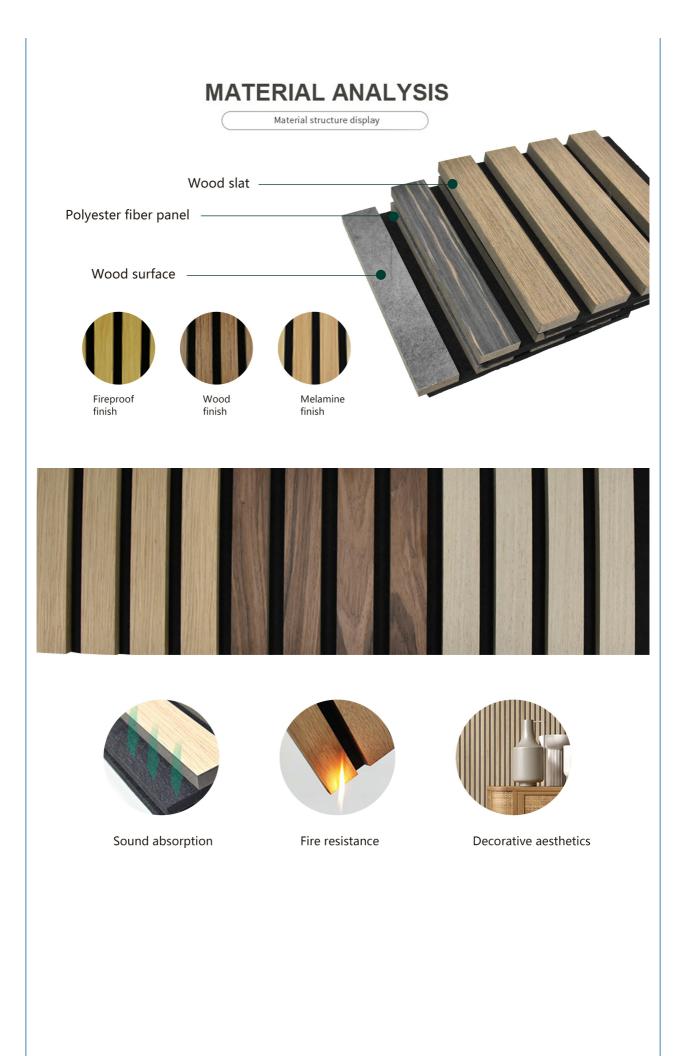

ter Fiber Acoustic Panel                          |
| • Surface:                                    | Melamine, Wood Veneer, HPL                              |

### MAGIC CUBE



## More Images



# Products Description

Timber slat wall panels is a perfect combination of polyester fiber acoustic panel MDF wood slat. We use high density polyester fiber acoustic panel as base, the finish of the timber slat can be customzied accordingly to your requirement.

Timber slat wall panels focus the sound absorption spectrum in the mid range frequencies while maintaining some of the higher frequencies. It has good sound absorption effect, effectively improves the indoor reverberation time, and effectively improves the clarity and fullness of the environment's clear speech.

## **Details Images**











# Wood finish



**Fireproof finish** 



Melamine finish





## FAQ

### 1. Can I get free samples and how long does it take to produce samples?

If the samples you need are in our stock, they will be provided to you free of charge. Customized samples usually take about a

week to produce.

## 2. Do you accept OEM or ODM order?

Yes, as a manufacturer, we can produce acoustic materials based on your samples or drawings. Please do not hesitate to contact us.

### 3. How to get an accurate quotation?

Can provide us with detailed product information, such as pattern, core material, surface, etc. If you have CAD or other drawings,

don't hesitate to send it to us.

#### 4. Payment terms

T/T 30% deposit before production, 70% balanced payment before delivery.

For more information,