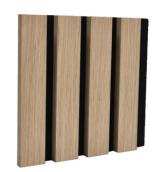

# Products Description

Timber slat wall panels is a perfect combination of polyester fiber acoustic panel MDF wood slat. We use high density polyester fiber acoustic panel as base, the finish of the timber slat can be customzied accordingly to your requirement.

Timber slat wall panels focus the sound absorption spectrum in the mid range frequencies while maintaining some of the higher frequencies. It has good sound absorption effect, effectively improves the indoor reverberation time, and effectively improves the clarity and fullness of the environment's clear speech.