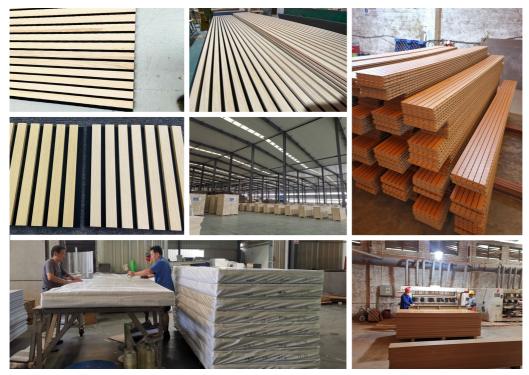

| Melamine, Wood Veneer, HPL                              |

### MAGIC CUBE



## More Images



# Products Description

Timber slat wall panels is a perfect combination of polyester fiber acoustic panel MDF wood slat. We use high density polyester fiber acoustic panel as base, the finish of the timber slat can be customzied accordingly to your requirement.

Timber slat wall panels focus the sound absorption spectrum in the mid range frequencies while maintaining some of the higher frequencies. It has good sound absorption effect, effectively improves the indoor reverberation time, and effectively improves the clarity and fullness of the environment's clear speech.

## **Details Images**











# Wood finish



**Fireproof finish** 



Melamine finish





## FAQ

### 1. Can I get free samples and how long does it take to produce samples?

If the samples you need are in our stock, they will be provided to you free of charge. Customized samples usually take about a

week to produce.

## 2. Do you accept OEM or ODM order?

Yes, as a manufacturer, we can produce acoustic materials based on your samples or drawings. Please do not hesitate to contact us.

### 3. How to get an accurate quotation?

Can provide us with detailed product information, such as pattern, core material, surface, etc. If you have CAD or other drawings,

don't hesitate to send it to us.

#### 4. Payment terms

T/T 30% deposit before production, 70% balanced payment before delivery.

For more information, please feel free to contact us.