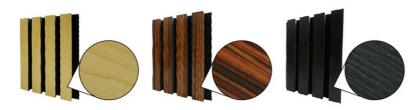

# Products Description

Timber slat wall panels is a perfect combination of polyester fiber acoustic panel MDF wood slat. We use high density polyester fiber acoustic panel as base, the finish of the timber slat can be customzied accordingly to your requirement.

# Wood finish

**Fireproof finish** 

Melamine finish