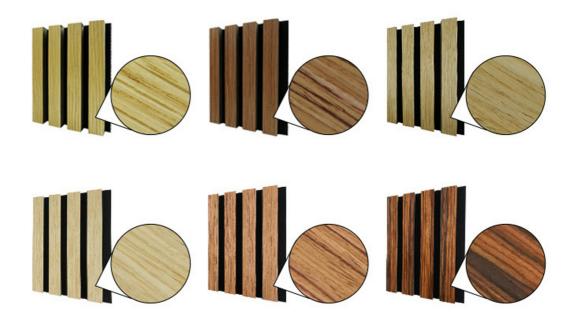

# **CUSTOM-MADE**

Acoustic Panel Color Chart

### Polyester color swatches

Silver Grey

**Moonlight Grey** 

Black

### Wood finish

### Fireproof finish

### Melamine finish