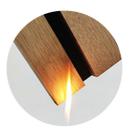

rk: MQ Acoustics

Base Material: Polyester Fiber Acoustic Panel Surface: Melamine, Wood Veneer, HPL



### More Images







### **Product Description**

### **Products Description**

Timber slat wall panels is a perfect combination of polyester fiber acoustic panel MDF wood slat. We use high density polyester fiber acoustic panel as base, the finish of the timber slat can be customzied accordingly to your requirement.

Timber slat wall panels focus the sound absorption spectrum in the mid range frequencies while maintaining some of the higher frequencies. It has good sound absorption effect, effectively improves the indoor reverberation time, and effectively improves the clarity and fullness of the environment's clear speech.

### **Details Images**



### **MATERIAL ANALYSIS**











Fire resistance



Decorative aesthetics

### **SPECIFICATIONS**

Standard size

### Specifications 01:



### Specifications 02:



#### Specifications 03:



\* We have more other customized size \*

### **APPLICATION PLACE**

Material structure display

Hotel lobby, corridor, room decoration, conference halls, schools, recording rooms, studios, residences, shopping malls, office space etc.





\*Application place:Hotel lobby, corridor, room decoration, conference halls, recording rooms,studios, residences, shopping malls, schools, office space etc.



# **CUSTOM-MADE**

Acoustic Panel Color Chart

### Polyester color swatches



Silver Grey



**Moonlight Grey** 



Black

### Wood finish



### Fireproof finish



### Melamine finish





### FAQ

#### 1. Can I get free samples and