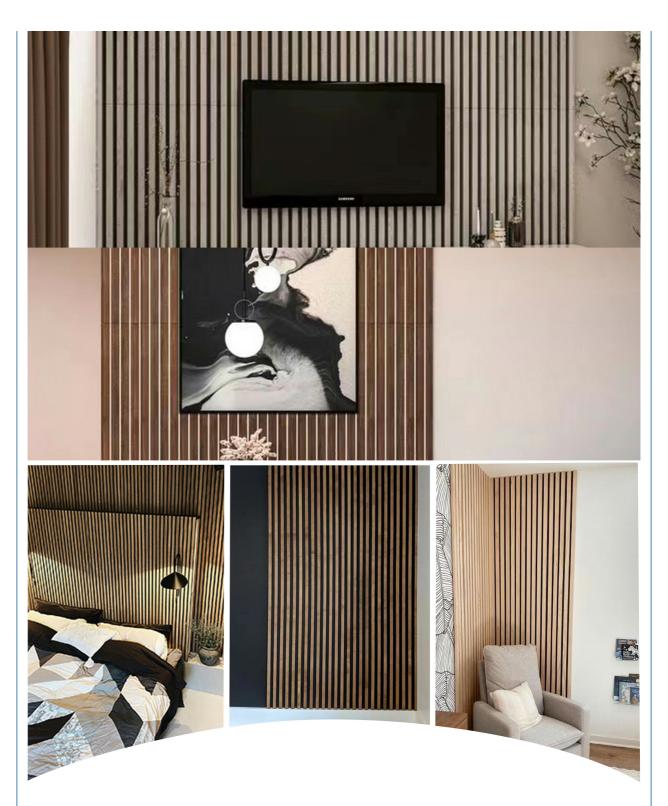

y to your requirement.

Timber slat wall panels focus the sound absorption spectrum in the mid range frequencies while maintaining some of the higher frequencies. It has good sound absorption effect, effectively improves the indoor reverberation time, and effectively improves the clarity and fullness of the environment's clear speech.

### **Details Images**



### **MATERIAL ANALYSIS**











Fire resistance



Decorative aesthetics

### **SPECIFICATIONS**

Standard size

### Specifications 01:



### Specifications 02:



#### Specifications 03:



\* We have more other customized size \*

### **APPLICATION PLACE**

Material structure display

Hotel lobby, corridor, room decoration, conference halls, schools, recording rooms, studios, residences, shopping malls, office space etc.





\*Application place:Hotel lobby, corridor, room decoration, conference halls, recording rooms,studios, residences, shopping malls, schools, office space etc.



# **CUSTOM-MADE**

Acoustic Panel Color Chart

### Polyester color swatches



Silver Grey



**Moonlight Grey** 



Black

### Wood finish



### Fireproof finish



### Melamine finish





### FAQ

#### 1. Can I get free samples and how long does it take to produce samples?

If the samples you need are in our stock, they will be provided to you free of charge. Customized samples usually take about week to produce.

### 2. Do you accept OEM or ODM order?

Yes, as a manufacturer, we can produce acoustic materials based on your samples or drawings. Please do not hesitate to contact us.

#### 3. How to get an accurate quotation?