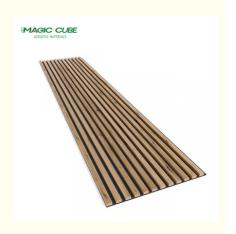

### Eco-Friendly Wood Slat Wall Panel with 15mm Thickness and Glue Installation **Accessories**

• Thickness: 12mm, 15mm, 18mm(MDF)+9mm(Pet)

Face Material: E1 MDF, Fr MDF, Black MDF Pattern: 27-13/35-15 Or Customized

• Installation Accessories: Glue, Wood Frame, Gun Nail, Screw

. Transport Package: Carton Box, Pallet Trademark: MQ Acoustics

Base Material: Polyester Fiber Acoustic Panel Surface: Melamine, Wood Veneer, HPL

### **Products Description**

Timber slat wall panels is a perfect combination of polyester fiber acoustic panel MDF wood slat. We use high density polyester fiber acoustic panel as base, the finish of the timber slat can be customzied accordingly to your requirement.