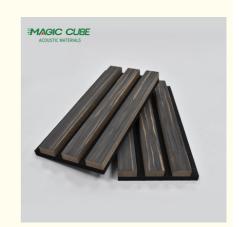

• Thickness: 12mm, 15mm, 18mm(MDF)+9mm(Pet)

Face Material: E1 MDF, Fr MDF, Black MDF Pattern: 27-13/35-15 Or Customized

• Installation Accessories: Glue, Wood Frame, Gun Nail, Screw

. Transport Package: Carton Box, Pallet Trademark: MQ Acoustics

Base Material: Polyester Fiber Acoustic Panel Surface: Melamine, Wood Veneer, HPL

### **Details Images**