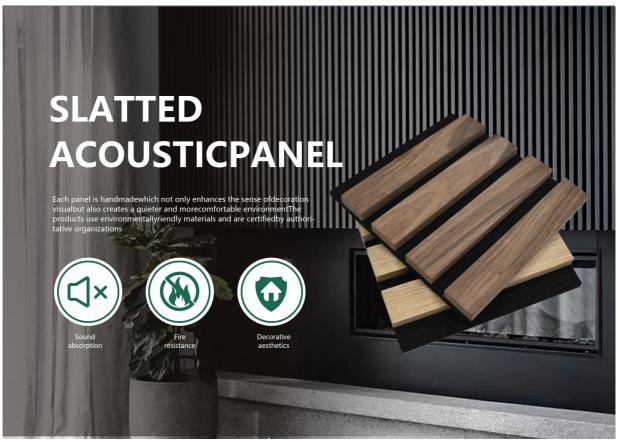

### **Products Description**

Timber slat wall panels is a perfect combination of polyester fiber acoustic panel MDF wood slat. We use high density polyester fiber acoustic panel as base, the finish of the timber slat can be customzied accordingly to your requirement.

Timber slat wall panels focus the sound absorption spectrum in the mid range frequencies while maintaining some of the higher frequencies. It has good sound absorption effect, effectively improves the indoor reverberation time, and effectively improves the clarity and fullness of the environment's clear speech.

### **MATERIAL ANALYSIS**

Fire resistance

Decorative aesthetics