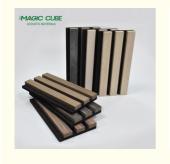

• Thickness: 12mm, 15mm, 18mm(MDF)+9mm(Pet)

Face Material: E1 MDF, Fr MDF, Black MDF Pattern: 27-13/35-15 Or Customized

• Installation Accessories: Glue, Wood Frame, Gun Nail, Screw

. Transport Package: Carton Box, Pallet Trademark: MQ Acoustics

Base Material: Polyester Fiber Acoustic Panel Surface: Melamine, Wood Veneer, HPL

### **Details Images**