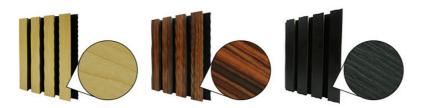

# **CUSTOM-MADE**

Acoustic Panel Color Chart

### Polyester color swatches

Silver Grey

**Moonlight Grey** 

Black

### Wood finish