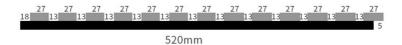

roduct Description**

### **Products Description**

Timber slat wall panels is a perfect combination of polyester fiber acoustic panel MDF wood slat. We use high density polyester fiber acoustic panel as base, the finish of the timber slat can be customzied accordingly to your requirement.

Timber slat wall panels focus the sound absorption spectrum in the mid range frequencies while maintaining some of the higher frequencies. It has good sound absorption effect, effectively improves the indoor reverberation time, and effectively improves the clarity and fullness of the environment's clear speech.

### **Details Images**



### **MATERIAL ANALYSIS**











Fire resistance



Decorative aesthetics

### **SPECIFICATIONS**

Standard size

### Specifications 01:



### Specifications 02:



#### Specifications 03:



\* We have more other customized size \*

### **APPLICATION PLACE**

Material structure display

Hotel lobby, corridor, room decoration, conference halls, schools, recording rooms, studios, residences, shopping malls, office space etc.





\*Application place:Hotel lobby, corridor, room decoration, conference halls, recording rooms,studios, residences, shopping malls, schools, office space etc.



# **CUSTOM-MADE**

Acoustic Panel Color Chart

### Polyester color swatches



Silver Grey



**Moonlight Grey** 



Black

### Wood finish



### Fireproof finish



### Melamine finish





### FAQ

#### 1. Can I get free samples and how long does it take to produce samples?

If the samples you need are in our stock, they will be provided to you free of charge. Cus