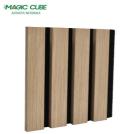

### Eco-Friendly Wood Slat Wall Panel with 15mm Thickness and Glue Installation **Accessories**

• Thickness: 12mm, 15mm, 18mm(MDF)+9mm(Pet)

Face Material: E1 MDF, Fr MDF, Black MDF Pattern: 27-13/35-15 Or Customized

• Installation Accessories: Glue, Wood Frame, Gun Nail, Screw

. Transport Package: Carton Box, Pallet Trademark: MQ Acoustics

### **Products Description**

Timber slat wall panels is a perfect combination of polyester fiber acoustic panel MDF wood slat. We use high density polyester fiber acoustic panel as base, the finish of the timber slat can be customzied accordingly to your requirement.