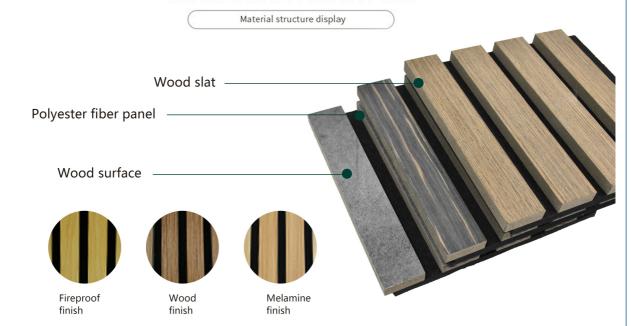

## **APPLICATION PLACE**

Material structure display

Hotel lobby, corridor, room decoration, conference halls, schools, recording rooms, studios, residences, shopping malls, office space etc.

\*Application place:Hotel lobby, corridor, room decoration, conference halls, recording rooms,studios, residences, shopping malls, schools, office space etc.

### Wood finish

### Fireproof finish

### Melamine finish