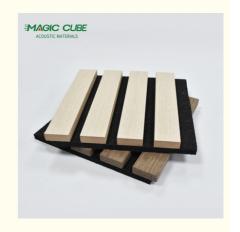

### **Products Description**

Timber slat wall panels is a perfect combination of polyester fiber acoustic panel MDF wood slat. We use high density polyester fiber acoustic panel as base, the finish of the timber slat can be customzied accordingly to your requirement.

Timber slat wall panels focus the sound absorption spectrum in the mid range frequencies while maintaining some of the higher frequencies. It has good sound absorption effect, effectively improves the indoor reverberation time, and effectively improves the clarity and fullness of the environment's clear speech.