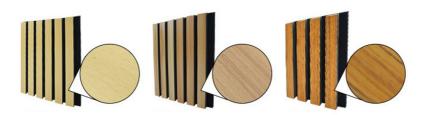

### More Images

### **Products Description**

Timber slat wall panels is a perfect combination of polyester fiber acoustic panel MDF wood slat. We use high density polyester fiber acoustic panel as base, the finish of the timber slat can be customzied accordingly to your requirement.

Timber slat wall panels focus the sound absorption spectrum in the mid range frequencies while maintaining some of the higher frequencies. It has good sound absorption effect, effectively improves the indoor reverberation time, and effectively improves the clarity and fullness of the environment's clear speech.