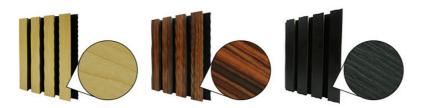

### More Images

### **Products Description**

Timber slat wall panels is a perfect combination of polyester fiber acoustic panel MDF wood slat. We use high density polyester fiber acoustic panel as base, the finish of the timber slat can be customzied accordingly to your requirement.

Timber slat wall panels focus the sound absorption spectrum in the mid range frequencies while maintaining some of the higher frequencies. It has good sound absorption effect, effectively improves the indoor reverberation time, and effectively improves the clarity and fullness of the environment's clear speech.