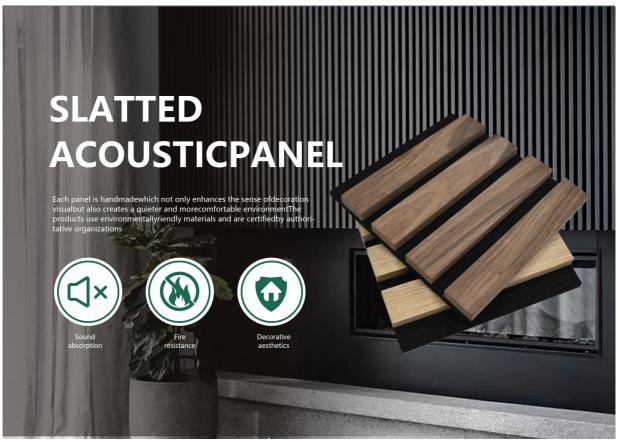

# Recycled Polyester Fiber MDF Wood Veneer Wood Slat Acoustic Panel for Noise Reduction

### **Products Description**

Timber slat wall panels is a perfect combination of polyester fiber acoustic panel MDF wood slat. We use high density polyester fiber acoustic panel as base, the finish of the timber slat can be customzied accordingly to your requirement.

Timber slat wall panels focus the sound absorption spectrum in the mid range frequencies while maintaining some of the higher frequencies. It has good sound absorption effect, effectively improves the indoor reverberation time, and effectively improves the clarity and fullness of the environment's clear speech.

## **MATERIAL ANALYSIS**

Fire resistance

Decorative aesthetics