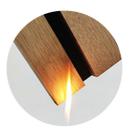

mark: MQ Acoustics

Base Material: Polyester Fiber Acoustic Panel
 Surface: Melamine, Wood Veneer, HPL



### More Images





### **Product Description**

### **Products Description**

Timber slat wall panels is a perfect combination of polyester fiber acoustic panel MDF wood slat. We use high density polyester fiber acoustic panel as base, the finish of the timber slat can be customzied accordingly to your requirement.

Timber slat wall panels focus the sound absorption spectrum in the mid range frequencies while maintaining some of the higher frequencies. It has good sound absorption effect, effectively improves the indoor reverberation time, and effectively improves the clarity and fullness of the environment's clear speech.

### **Details Images**



## **MATERIAL ANALYSIS**











Fire resistance



Decorative aesthetics

## **SPECIFICATIONS**

Standard size

### Specifications 01:



### Specifications 02:



### Specifications 03:



\* We have more other customized size \*

## **APPLICATION PLACE**

Material structure display

Hotel lobby, corridor, room decoration, conference halls, schools, recording rooms, studios, residences, shopping malls, office space etc.





\*Application place:Hotel lobby, corridor, room decoration, conference halls, recording rooms,studios, residences, shopping malls, schools, office space etc.



## **CUSTOM-MADE**

Acoustic Panel Color Chart

## Polyester color swatches



Silver Grey



**Moonlight Grey** 



Black

### Wood finish



### Fireproof finish



### Melamine finish





### FAQ

### 1. Can I get free samples and how