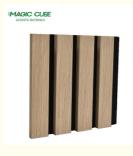

### **Products Description**

Timber slat wall panels is a perfect combination of polyester fiber acoustic panel MDF wood slat. We use high density polyester fiber acoustic panel as base, the finish of the timber slat can be customzied accordingly to your requirement.

Timber slat wall panels focus the sound absorption spectrum in the mid range frequencies while maintaining some of the higher frequencies. It has good sound absorption effect, effectively improves the indoor reverberation time, and effectively improves the clarity and fullness of the environment's clear speech.