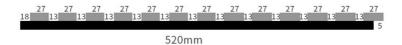

*Product Description**

### **Products Description**

Timber slat wall panels is a perfect combination of polyester fiber acoustic panel MDF wood slat. We use high density polyester fiber acoustic panel as base, the finish of the timber slat can be customzied accordingly to your requirement.

Timber slat wall panels focus the sound absorption spectrum in the mid range frequencies while maintaining some of the higher frequencies. It has good sound absorption effect, effectively improves the indoor reverberation time, and effectively improves the clarity and fullness of the environment's clear speech.

### **Details Images**



## **MATERIAL ANALYSIS**











Fire resistance



Decorative aesthetics

## **SPECIFICATIONS**

Standard size

### Specifications 01:



### Specifications 02:



### Specifications 03:



\* We have more other customized size \*

## **APPLICATION PLACE**

Material structure display

Hotel lobby, corridor, room decoration, conference halls, schools, recording rooms, studios, residences, shopping malls, office space etc.





\*Application place:Hotel lobby, corridor, room decoration, conference halls, recording rooms,studios, residences, shopping malls, schools, office space etc.



## **CUSTOM-MADE**

Acoustic Panel Color Chart

## Polyester color swatches



Silver Grey



**Moonlight Grey** 



Black

### Wood finish



### Fireproof finish



### Melamine finish





### FAQ

### 1. Can I get free samples and how long does it take to produce samples?

If the samples you need are in our stock, they will be provided to you free of charge. Custom