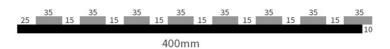

### More Images





### **Product Description**

### **Products Description**

Timber slat wall panels is a perfect combination of polyester fiber acoustic panel MDF wood slat. We use high density polyester fiber acoustic panel as base, the finish of the timber slat can be customzied accordingly to your requirement.

Timber slat wall panels focus the sound absorption spectrum in the mid range frequencies while maintaining some of the higher frequencies. It has good sound absorption effect, effectively improves the indoor reverberation time, and effectively improves the clarity and fullness of the environment's clear speech.

### **Details Images**



## **MATERIAL ANALYSIS**











Fire resistance



Decorative aesthetics

## **SPECIFICATIONS**

Standard size

### Specifications 01:



### Specifications 02:



### Specifications 03:



\* We have more other customized size \*

## **APPLICATION PLACE**

Material structure display

Hotel lobby, corridor, room decoration, conference halls, schools, recording rooms, studios, residences, shopping malls, office space etc.





\*Application place:Hotel lobby, corridor, room decoration, conference halls, recording rooms,studios, residences, shopping malls, schools, office space etc.



## **CUSTOM-MADE**

Acoustic Panel Color Chart

## Polyester color swatches



Silver Grey



**Moonlight Grey** 



Black

### Wood finish



### Fireproof finish



### Melamine finish





### FAQ

### 1. Can I get free samples and how long does it take to produce samples?

If the samples you need are in our stock, they will be provided to