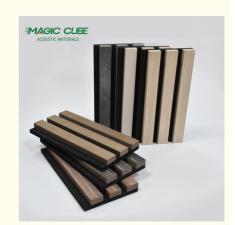

### **Products Description**

Timber slat wall panels is a perfect combination of polyester fiber acoustic panel MDF wood slat. We use high density polyester fiber acoustic panel as base, the finish of the timber slat can be customzied accordingly to your requirement.

Timber slat wall panels focus the sound absorption spectrum in the mid range frequencies while maintaining some of the higher frequencies. It has good sound absorption effect, effectively improves the indoor reverberation time, and effectively improves the clarity and fullness of the environment's clear speech.