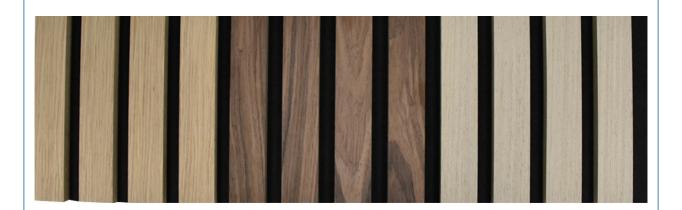

Base Material: Polyester Fiber Acoustic Panel Surface: Melamine, Wood Veneer, HPL

## **Products Description**

Timber slat wall panels is a perfect combination of polyester fiber acoustic panel MDF wood slat. We use high density polyester fiber acoustic panel as base, the finish of the timber slat can be customzied accordingly to your requirement.

## Wood finish