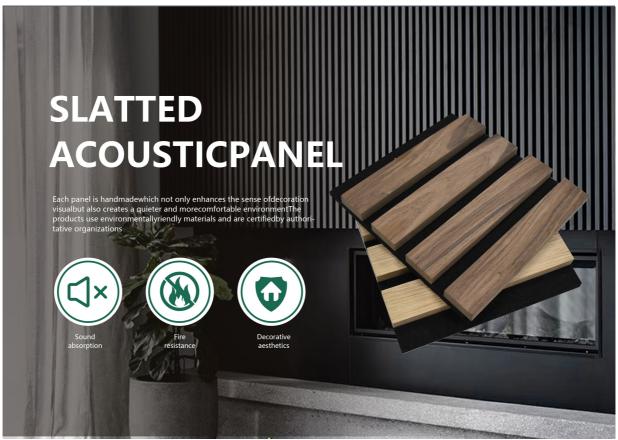

## **Products Description**

Timber slat wall panels is a perfect combination of polyester fiber acoustic panel MDF wood slat. We use high density polyester fiber acoustic panel as base, the finish of the timber slat can be customzied accordingly to your requirement.

Timber slat wall panels focus the sound absorption spectrum in the mid range frequencies while maintaining some of the higher frequencies. It has good sound absorption effect, effectively improves the indoor reverberation time, and effectively improves the clarity and fullness of the environment's clear speech.

## **MATERIAL ANALYSIS**

Fire resistance

Decorative aesthetics