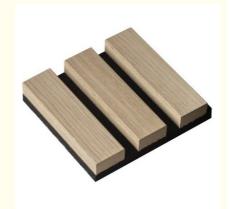

## More Images

## **Products Description**

Timber slat wall panels is a perfect combination of polyester fiber acoustic panel MDF wood slat. We use high density polyester fiber acoustic panel as base, the finish of the timber slat can be customzied accordingly to your requirement.

Timber slat wall panels focus the sound absorption spectrum in the mid range frequencies while maintaining some of the higher frequencies. It has good sound absorption effect, effectively improves the indoor reverberation time, and effectively improves the clarity and fullness of the environment's clear speech.