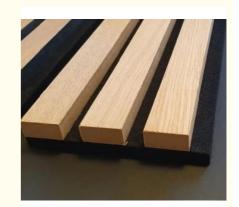

## More Images

## **Products Description**

Timber slat wall panels is a perfect combination of polyester fiber acoustic panel MDF wood slat. We use high density polyester fiber acoustic panel as base, the finish of the timber slat can be customzied accordingly to your requirement.

Timber slat wall panels focus the sound absorption spectrum in the mid range frequencies while maintaining some of the higher frequencies. It has good sound absorption effect, effectively improves the indoor reverberation time, and effectively improves the clarity and fullness of the environment's clear speech.