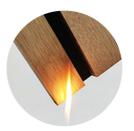

emark: MQ Acoustics

Base Material: Polyester Fiber Acoustic Panel Surface: Melamine, Wood Veneer, HPL



## More Images









## **Product Description**

## **Products Description**

Timber slat wall panels is a perfect combination of polyester fiber acoustic panel MDF wood slat. We use high density polyester fiber acoustic panel as base, the finish of the timber slat can be customzied accordingly to your requirement.

Timber slat wall panels focus the sound absorption spectrum in the mid range frequencies while maintaining some of the higher frequencies. It has good sound absorption effect, effectively improves the indoor reverberation time, and effectively improves the clarity and fullness of the environment's clear speech.

## **Details Images**



## **MATERIAL ANALYSIS**











Fire resistance



Decorative aesthetics

## **SPECIFICATIONS**

Standard size

## Specifications 01:



## Specifications 02:



#### Specifications 03:



\* We have more other customized size \*

## **APPLICATION PLACE**

Material structure display

Hotel lobby, corridor, room decoration, conference halls, schools, recording rooms, studios, residences, shopping malls, office space etc.





\*Application place:Hotel lobby, corridor, room decoration, conference halls, recording rooms,studios, residences, shopping malls, schools, office space etc.



## **CUSTOM-MADE**

Acoustic Panel Color Chart

## Polyester color swatches



Silver Grey



**Moonlight Grey** 



Black

## Wood finish



## Fireproof finish



## Melamine finish





## FAQ

#### 1. Can I get free samples and how long