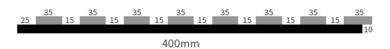

## More Images









## **Product Description**

## **Products Description**

Timber slat wall panels is a perfect combination of polyester fiber acoustic panel MDF wood slat. We use high density polyester fiber acoustic panel as base, the finish of the timber slat can be customzied accordingly to your requirement.

Timber slat wall panels focus the sound absorption spectrum in the mid range frequencies while maintaining some of the higher frequencies. It has good sound absorption effect, effectively improves the indoor reverberation time, and effectively improves the clarity and fullness of the environment's clear speech.

## **Details Images**



## **MATERIAL ANALYSIS**











Fire resistance



Decorative aesthetics

## **SPECIFICATIONS**

Standard size

## Specifications 01:



## Specifications 02:



#### Specifications 03:



\* We have more other customized size \*

## **APPLICATION PLACE**

Material structure display

Hotel lobby, corridor, room decoration, conference halls, schools, recording rooms, studios, residences, shopping malls, office space etc.





\*Application place:Hotel lobby, corridor, room decoration, conference halls, recording rooms,studios, residences, shopping malls, schools, office space etc.



## **CUSTOM-MADE**

Acoustic Panel Color Chart

## Polyester color swatches



Silver Grey



**Moonlight Grey** 



Black

## Wood finish



## Fireproof finish



## Melamine finish





## FAQ

#### 1. Can I get free samples and how long does it take to produce samples?

If the samples you need are in our stock, they will be provided to you