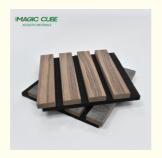

## More Images

## **Products Description**

Timber slat wall panels is a perfect combination of polyester fiber acoustic panel MDF wood slat. We use high density polyester fiber acoustic panel as base, the finish of the timber slat can be customzied accordingly to your requirement.

Timber slat wall panels focus the sound absorption spectrum in the mid range frequencies while maintaining some of the higher frequencies. It has good sound absorption effect, effectively improves the indoor reverberation time, and effectively improves the clarity and fullness of the environment's clear speech.