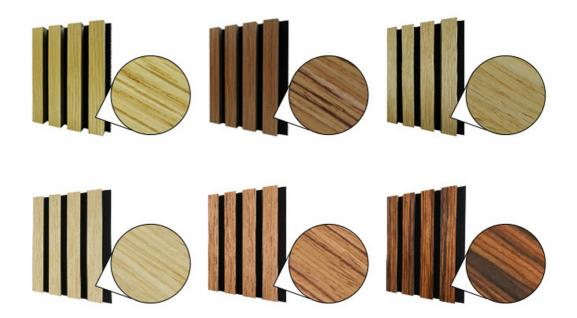

## **CUSTOM-MADE**

Acoustic Panel Color Chart

## Polyester color swatches

Silver Grey

**Moonlight Grey** 

Black

## Wood finish

## Fireproof finish

## Melamine finish