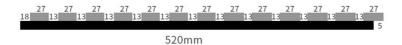

## **Product Description**

## **Products Description**

Timber slat wall panels is a perfect combination of polyester fiber acoustic panel MDF wood slat. We use high density polyester fiber acoustic panel as base, the finish of the timber slat can be customzied accordingly to your requirement.

Timber slat wall panels focus the sound absorption spectrum in the mid range frequencies while maintaining some of the higher frequencies. It has good sound absorption effect, effectively improves the indoor reverberation time, and effectively improves the clarity and fullness of the environment's clear speech.

## **Details Images**



## **MATERIAL ANALYSIS**











Fire resistance



Decorative aesthetics

## **SPECIFICATIONS**

Standard size

## Specifications 01:



## Specifications 02:



#### Specifications 03:



\* We have more other customized size \*

## **APPLICATION PLACE**

Material structure display

Hotel lobby, corridor, room decoration, conference halls, schools, recording rooms, studios, residences, shopping malls, office space etc.





\*Application place:Hotel lobby, corridor, room decoration, conference halls, recording rooms,studios, residences, shopping malls, schools, office space etc.



## **CUSTOM-MADE**

Acoustic Panel Color Chart

## Polyester color swatches



Silver Grey



**Moonlight Grey** 



Black

## Wood finish



## Fireproof finish



## Melamine finish





## FAQ

#### 1. Can I get free samples and how long does it take to produce samples?

If the samples you need are in our stock, they will be provided to you free of charge. Customiz