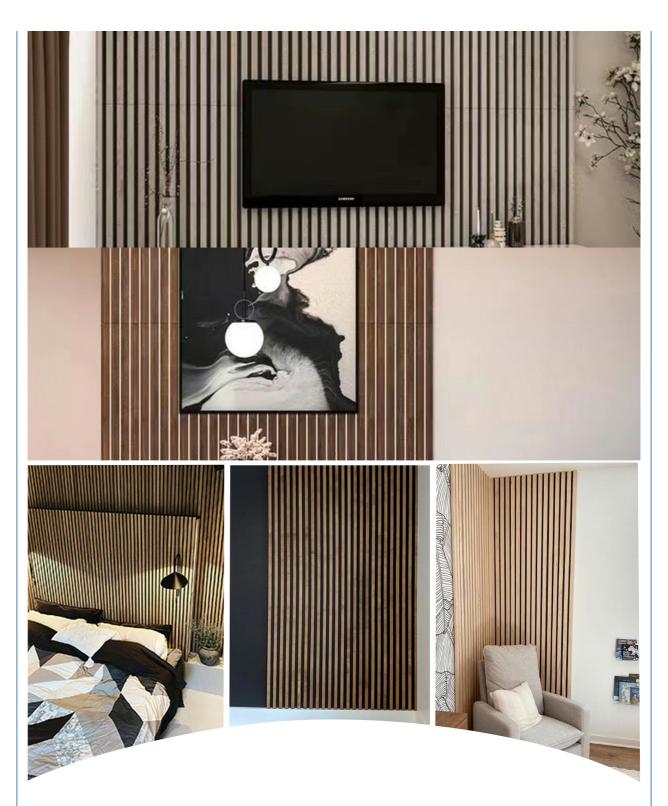

cordingly to your requirement.

Timber slat wall panels focus the sound absorption spectrum in the mid range frequencies while maintaining some of the higher frequencies. It has good sound absorption effect, effectively improves the indoor reverberation time, and effectively improves the clarity and fullness of the environment's clear speech.

## **Details Images**



# **MATERIAL ANALYSIS**











Fire resistance



Decorative aesthetics

# **SPECIFICATIONS**

Standard size

### Specifications 01:



### Specifications 02:



### Specifications 03:



\* We have more other customized size \*

# **APPLICATION PLACE**

Material structure display

Hotel lobby, corridor, room decoration, conference halls, schools, recording rooms, studios, residences, shopping malls, office space etc.





\*Application place:Hotel lobby, corridor, room decoration, conference halls, recording rooms,studios, residences, shopping malls, schools, office space etc.



# **CUSTOM-MADE**

Acoustic Panel Color Chart

# Polyester color swatches



Silver Grey



**Moonlight Grey** 



Black

### Wood finish



## Fireproof finish



### Melamine finish





### FAQ

### 1. Can I get free samples and how long does it take to produce samples?

If the samples you need are in our stock, they will be provided to you free of charge. Customized samples usually take about week to produce.

### 2. Do you accept OEM or ODM order?

Yes, as a manufacturer, we can produce acoustic materials based on your samples or drawings. Please do not hesitate to contact us.

### 3. How to get an accurate quotation?

Can p