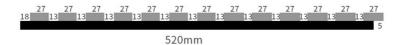

## **Product Description**

## **Products Description**

Timber slat wall panels is a perfect combination of polyester fiber acoustic panel MDF wood slat. We use high density polyester fiber acoustic panel as base, the finish of the timber slat can be customzied accordingly to your requirement.

Timber slat wall panels focus the sound absorption spectrum in the mid range frequencies while maintaining some of the higher frequencies. It has good sound absorption effect, effectively improves the indoor reverberation time, and effectively improves the clarity and fullness of the environment's clear speech.

## **Details Images**



# **MATERIAL ANALYSIS**











Fire resistance



Decorative aesthetics

# **SPECIFICATIONS**

Standard size

### Specifications 01:



### Specifications 02:



### Specifications 03:



\* We have more other customized size \*

# **APPLICATION PLACE**

Material structure display

Hotel lobby, corridor, room decoration, conference halls, schools, recording rooms, studios, residences, shopping malls, office space etc.





\*Application place:Hotel lobby, corridor, room decoration, conference halls, recording rooms,studios, residences, shopping malls, schools, office space etc.



# **CUSTOM-MADE**

Acoustic Panel Color Chart

# Polyester color swatches



Silver Grey



**Moonlight Grey** 



Black

### Wood finish



## Fireproof finish



### Melamine finish





### FAQ

### 1. Can I get free samples and how long does it take to produce samples?

If the samples you need are in our stock, they will be provided to you free of charge. Customized