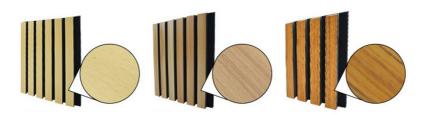

## **Products Description**

Timber slat wall panels is a perfect combination of polyester fiber acoustic panel MDF wood slat. We use high density polyester fiber acoustic panel as base, the finish of the timber slat can be customzied accordingly to your requirement.

### Wood finish