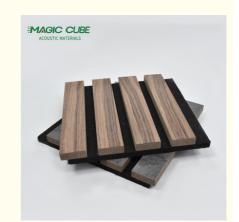

## Contemporary Polyester Fiber Acoustic Panel Wooden Slat Wall Panels with **Veneer Surface**

## **Products Description**

Timber slat wall panels is a perfect combination of polyester fiber acoustic panel MDF wood slat. We use high density polyester fiber acoustic panel as base, the finish of the timber slat can be customzied accordingly to your requirement.

Base Material: Polyester Fiber Acoustic Panel Surface: Melamine, Wood Veneer, HPL