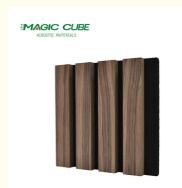

## Contemporary Polyester Fiber Acoustic Panel Wooden Slat Wall Panels with **Veneer Surface**

## **Products Description**

Timber slat wall panels is a perfect combination of polyester fiber acoustic panel MDF wood slat. We use high density polyester fiber acoustic panel as base, the finish of the timber slat can be customzied accordingly to your requirement.

Base Material: Polyester Fiber Acoustic Panel Surface: Melamine, Wood Veneer, HPL