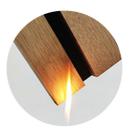

rademark: MQ Acoustics

Base Material: Polyester Fiber Acoustic Panel Surface: Melamine, Wood Veneer, HPL



### More Images





### **Product Description**

## **Products Description**

Timber slat wall panels is a perfect combination of polyester fiber acoustic panel MDF wood slat. We use high density polyester fiber acoustic panel as base, the finish of the timber slat can be customzied accordingly to your requirement.

Timber slat wall panels focus the sound absorption spectrum in the mid range frequencies while maintaining some of the higher frequencies. It has good sound absorption effect, effectively improves the indoor reverberation time, and effectively improves the clarity and fullness of the environment's clear speech.

## **Details Images**



# **MATERIAL ANALYSIS**











Fire resistance



Decorative aesthetics

# **SPECIFICATIONS**

Standard size

### Specifications 01:



### Specifications 02:



### Specifications 03:



\* We have more other customized size \*

# **APPLICATION PLACE**

Material structure display

Hotel lobby, corridor, room decoration, conference halls, schools, recording rooms, studios, residences, shopping malls, office space etc.





\*Application place:Hotel lobby, corridor, room decoration, conference halls, recording rooms,studios, residences, shopping malls, schools, office space etc.



# **CUSTOM-MADE**

Acoustic Panel Color Chart

# Polyester color swatches



Silver Grey



**Moonlight Grey** 



Black

### Wood finish



## Fireproof finish



### Melamine finish





### FAQ

### 1. Can I get free samples and how long