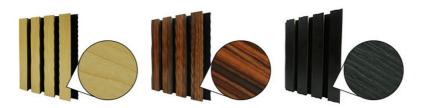

## **Products Description**

Timber slat wall panels is a perfect combination of polyester fiber acoustic panel MDF wood slat. We use high density polyester fiber acoustic panel as base, the finish of the timber slat can be customzied accordingly to your requirement.

### Wood finish