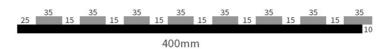

### More Images





### **Product Description**

## **Products Description**

Timber slat wall panels is a perfect combination of polyester fiber acoustic panel MDF wood slat. We use high density polyester fiber acoustic panel as base, the finish of the timber slat can be customzied accordingly to your requirement.

Timber slat wall panels focus the sound absorption spectrum in the mid range frequencies while maintaining some of the higher frequencies. It has good sound absorption effect, effectively improves the indoor reverberation time, and effectively improves the clarity and fullness of the environment's clear speech.

## **Details Images**



# **MATERIAL ANALYSIS**











Fire resistance



Decorative aesthetics

# **SPECIFICATIONS**

Standard size

### Specifications 01:



### Specifications 02:



### Specifications 03:



\* We have more other customized size \*

# **APPLICATION PLACE**

Material structure display

Hotel lobby, corridor, room decoration, conference halls, schools, recording rooms, studios, residences, shopping malls, office space etc.





\*Application place:Hotel lobby, corridor, room decoration, conference halls, recording rooms,studios, residences, shopping malls, schools, office space etc.



# **CUSTOM-MADE**

Acoustic Panel Color Chart

# Polyester color swatches



Silver Grey



**Moonlight Grey** 



Black

### Wood finish



## Fireproof finish



### Melamine finish





### FAQ

### 1. Can I get free samples and how long does it take to produce samples?

If the samples you need are in our stock, they will be provided to you