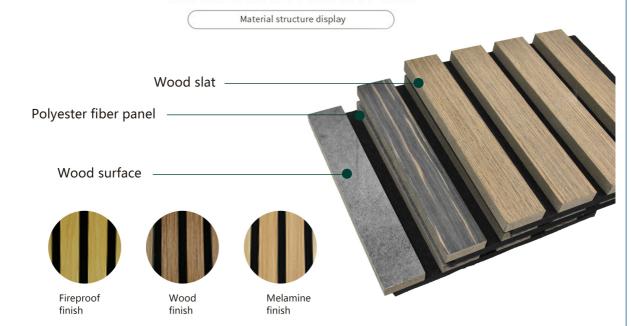

# **APPLICATION PLACE**

Material structure display

Hotel lobby, corridor, room decoration, conference halls, schools, recording rooms, studios, residences, shopping malls, office space etc.

\*Application place:Hotel lobby, corridor, room decoration, conference halls, recording rooms,studios, residences, shopping malls, schools, office space etc.

Base Material: Polyester Fiber Acoustic Panel Surface: Melamine, Wood Veneer, HPL

### Wood finish

## Fireproof finish

### Melamine finish