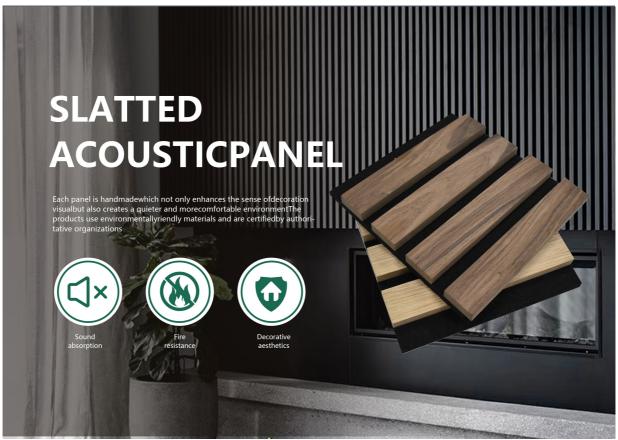

Our Product Introduction

## Contemporary Polyester Fiber Acoustic Panel Wooden Slat Wall Panels with **Veneer Surface**

## **Products Description**

Timber slat wall panels is a perfect combination of polyester fiber acoustic panel MDF wood slat. We use high density polyester fiber acoustic panel as base, the finish of the timber slat can be customzied accordingly to your requirement.

Timber slat wall panels focus the sound absorption spectrum in the mid range frequencies while maintaining some of the higher frequencies. It has good sound absorption effect, effectively improves the indoor reverberation time, and effectively improves the clarity and fullness of the environment's clear speech.

# **MATERIAL ANALYSIS**

Fire resistance

Decorative aesthetics