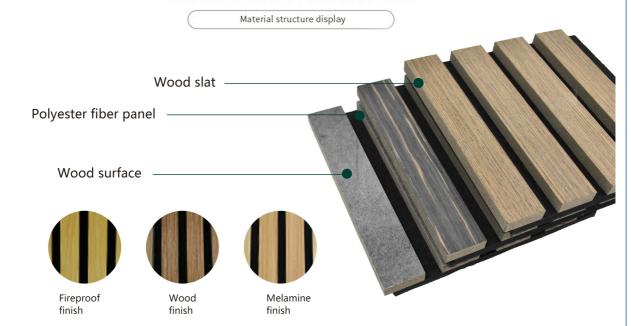

### **APPLICATION PLACE**

Material structure display

Hotel lobby, corridor, room decoration, conference halls, schools, recording rooms, studios, residences, shopping malls, office space etc.

\*Application place:Hotel lobby, corridor, room decoration, conference halls, recording rooms,studios, residences, shopping malls, schools, office space etc.

### Wood finish

### Fireproof finish

### Melamine finish