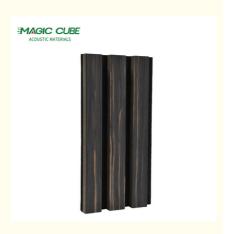

### **Products Description**

Timber slat wall panels is a perfect combination of polyester fiber acoustic panel MDF wood slat. We use high density polyester fiber acoustic panel as base, the finish of the timber slat can be customzied accordingly to your requirement.

Timber slat wall panels focus the sound absorption spectrum in the mid range frequencies while maintaining some of the higher frequencies. It has good sound absorption effect, effectively improves the indoor reverberation time, and effectively improves the clarity and fullness of the environment's clear speech.