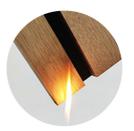

mark: MQ Acoustics

Base Material: Polyester Fiber Acoustic Panel
Surface: Melamine, Wood Veneer, HPL



### More Images





### **Product Description**

### **Products Description**

Timber slat wall panels is a perfect combination of polyester fiber acoustic panel MDF wood slat. We use high density polyester fiber acoustic panel as base, the finish of the timber slat can be customzied accordingly to your requirement.

Timber slat wall panels focus the sound absorption spectrum in the mid range frequencies while maintaining some of the higher frequencies. It has good sound absorption effect, effectively improves the indoor reverberation time, and effectively improves the clarity and fullness of the environment's clear speech.

### **Details Images**



### **MATERIAL ANALYSIS**











Fire resistance



Decorative aesthetics

### **SPECIFICATIONS**

Standard size

### Specifications 01:



### Specifications 02:



#### Specifications 03:



\* We have more other customized size \*

### **APPLICATION PLACE**

Material structure display

Hotel lobby, corridor, room decoration, conference halls, schools, recording rooms, studios, residences, shopping malls, office space etc.





\*Application place:Hotel lobby, corridor, room decoration, conference halls, recording rooms,studios, residences, shopping malls, schools, office space etc.



## **CUSTOM-MADE**

Acoustic Panel Color Chart

### Polyester color swatches



Silver Grey



**Moonlight Grey** 



Black

### Wood finish



### Fireproof finish



### Melamine finish





### FAQ

#### 1. Can I get free samples and