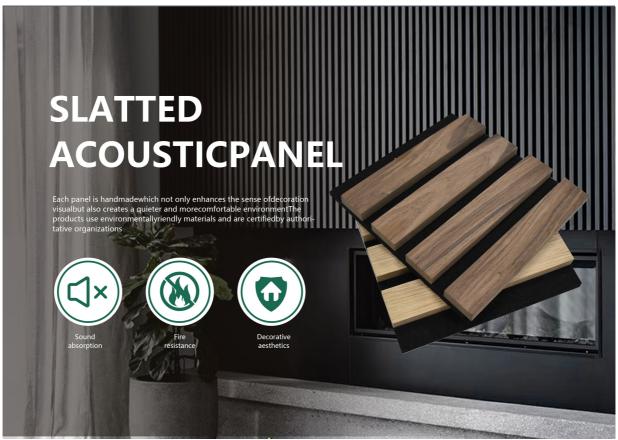

# Polyester Fiber Acoustic Panel Wooden Slat Wall Panels for Theater Fr MDF Face Material

### **Products Description**

Timber slat wall panels is a perfect combination of polyester fiber acoustic panel MDF wood slat. We use high density polyester fiber acoustic panel as base, the finish of the timber slat can be customzied accordingly to your requirement.

Timber slat wall panels focus the sound absorption spectrum in the mid range frequencies while maintaining some of the higher frequencies. It has good sound absorption effect, effectively improves the indoor reverberation time, and effectively improves the clarity and fullness of the environment's clear speech.

### **MATERIAL ANALYSIS**

Fire resistance

Decorative aesthetics