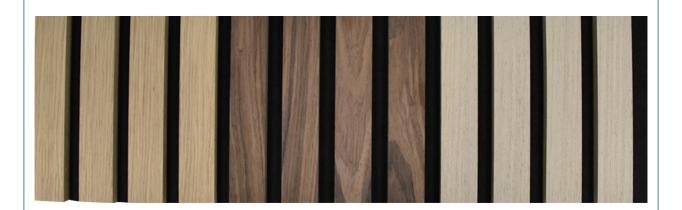

Base Material: Polyester Fiber Acoustic Panel
Surface: Melamine, Wood Veneer, HPL

## **CUSTOM-MADE**

Acoustic Panel Color Chart

### Polyester color swatches

Silver Grey

**Moonlight Grey** 

Black