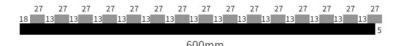

*Products Description**

Timber slat wall panels is a perfect combination of polyester fiber acoustic panel MDF wood slat. We use high density polyester fiber acoustic panel as base, the finish of the timber slat can be customzied accordingly to your requirement.

Timber slat wall panels focus the sound absorption spectrum in the mid range frequencies while maintaining some of the higher frequencies. It has good sound absorption effect, effectively improves the indoor reverberation time, and effectively improves the clarity and fullness of the environment's clear speech.

### **Details Images**



### **MATERIAL ANALYSIS**











Fire resistance



Decorative aesthetics

### **SPECIFICATIONS**

Standard size

### Specifications 01:



### Specifications 02:



#### Specifications 03:



\* We have more other customized size \*

### **APPLICATION PLACE**

Material structure display

Hotel lobby, corridor, room decoration, conference halls, schools, recording rooms, studios, residences, shopping malls, office space etc.





\*Application place:Hotel lobby, corridor, room decoration, conference halls, recording rooms,studios, residences, shopping malls, schools, office space etc.



## **CUSTOM-MADE**

Acoustic Panel Color Chart

### Polyester color swatches



Silver Grey



**Moonlight Grey** 



Black

### Wood finish



### Fireproof finish



### Melamine finish





### FAQ

#### 1. Can I get free samples and how long does it take to produce samples?

If the samples you need are in our stock, they will be provided to you free of charge. Customized samples usually ta