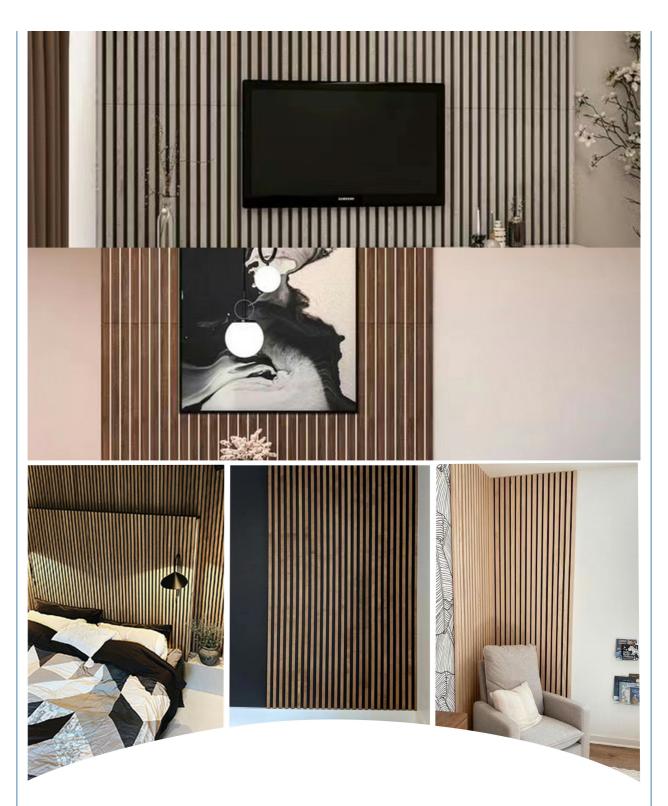

y to your requirement.

Timber slat wall panels focus the sound absorption spectrum in the mid range frequencies while maintaining some of the higher frequencies. It has good sound absorption effect, effectively improves the indoor reverberation time, and effectively improves the clarity and fullness of the environment's clear speech.

### **Details Images**



### **MATERIAL ANALYSIS**











Fire resistance



Decorative aesthetics

### **SPECIFICATIONS**

Standard size

### Specifications 01:



### Specifications 02:



#### Specifications 03:



\* We have more other customized size \*

### **APPLICATION PLACE**

Material structure display

Hotel lobby, corridor, room decoration, conference halls, schools, recording rooms, studios, residences, shopping malls, office space etc.





\*Application place:Hotel lobby, corridor, room decoration, conference halls, recording rooms,studios, residences, shopping malls, schools, office space etc.



## **CUSTOM-MADE**

Acoustic Panel Color Chart

### Polyester color swatches



Silver Grey



**Moonlight Grey** 



Black

### Wood finish



### Fireproof finish



### Melamine finish





### FAQ

#### 1. Can I get free samples and how long does it take to produce samples?

If the samples you need are in our stock, they will be provided to you free of charge. Customized samples usually take about week to produce.

### 2. Do you accept OEM or ODM order?

Yes, as a manufacturer, we can produce acoustic materials based on your samples or drawings. Please do not hesitate to contact us.

#### 3. How to get an accurate quotation?