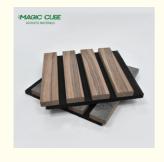

### **Products Description**

Timber slat wall panels is a perfect combination of polyester fiber acoustic panel MDF wood slat. We use high density polyester fiber acoustic panel as base, the finish of the timber slat can be customzied accordingly to your requirement.

Timber slat wall panels focus the sound absorption spectrum in the mid range frequencies while maintaining some of the higher frequencies. It has good sound absorption effect, effectively improves the indoor reverberation time, and effectively improves the clarity and fullness of the environment's clear speech.