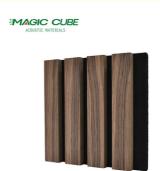

### **Products Description**

Timber slat wall panels is a perfect combination of polyester fiber acoustic panel MDF wood slat. We use high density polyester fiber acoustic panel as base, the finish of the timber slat can be customzied accordingly to your requirement.

Timber slat wall panels focus the sound absorption spectrum in the mid range frequencies while maintaining some of the higher frequencies. It has good sound absorption effect, effectively improves the indoor reverberation time, and effectively improves the clarity and fullness of the environment's clear speech.