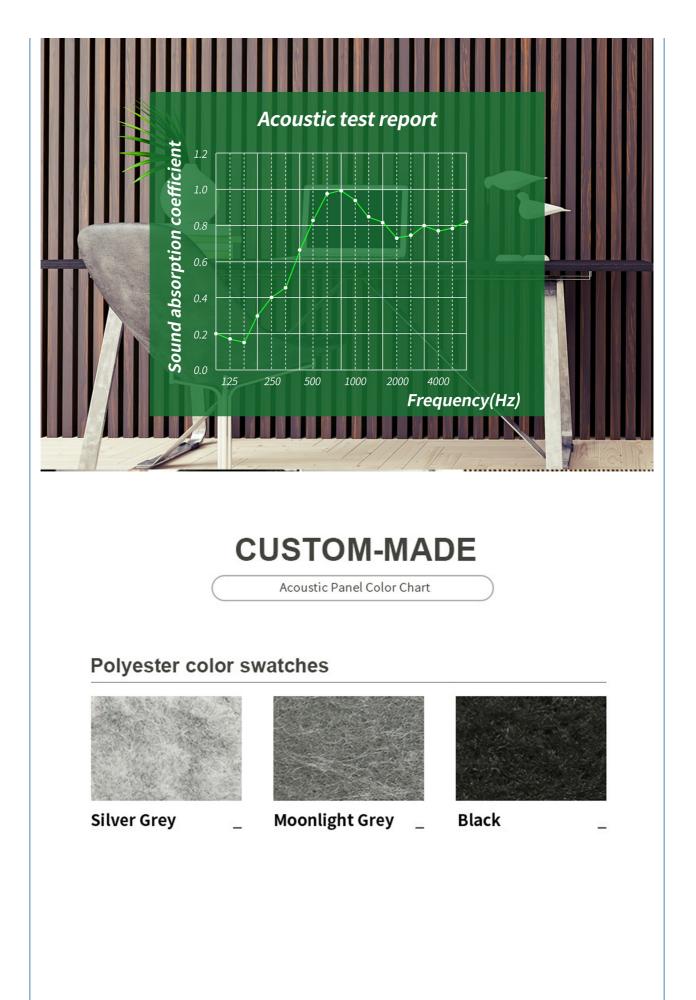

# Products Description

Timber slat wall panels is a perfect combination of polyester fiber acoustic panel MDF wood slat. We use high density polyester fiber acoustic panel as base, the finish of the timber slat can be customzied accordingly to your requirement.

Timber slat wall panels focus the sound absorption spectrum in the mid range frequencies while maintaining some of the higher frequencies. It has good sound absorption effect, effectively improves the indoor reverberation time, and effectively improves the clarity and fullness of the environment's clear speech.