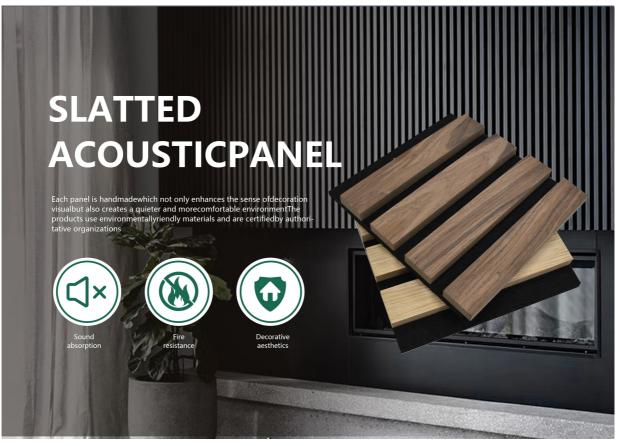

# Products Description

Timber slat wall panels is a perfect combination of polyester fiber acoustic panel MDF wood slat. We use high density polyester fiber acoustic panel as base, the finish of the timber slat can be customzied accordingly to your requirement.

Timber slat wall panels focus the sound absorption spectrum in the mid range frequencies while maintaining some of the higher frequencies. It has good sound absorption effect, effectively improves the indoor reverberation time, and effectively improves the clarity and fullness of the environment's clear speech.