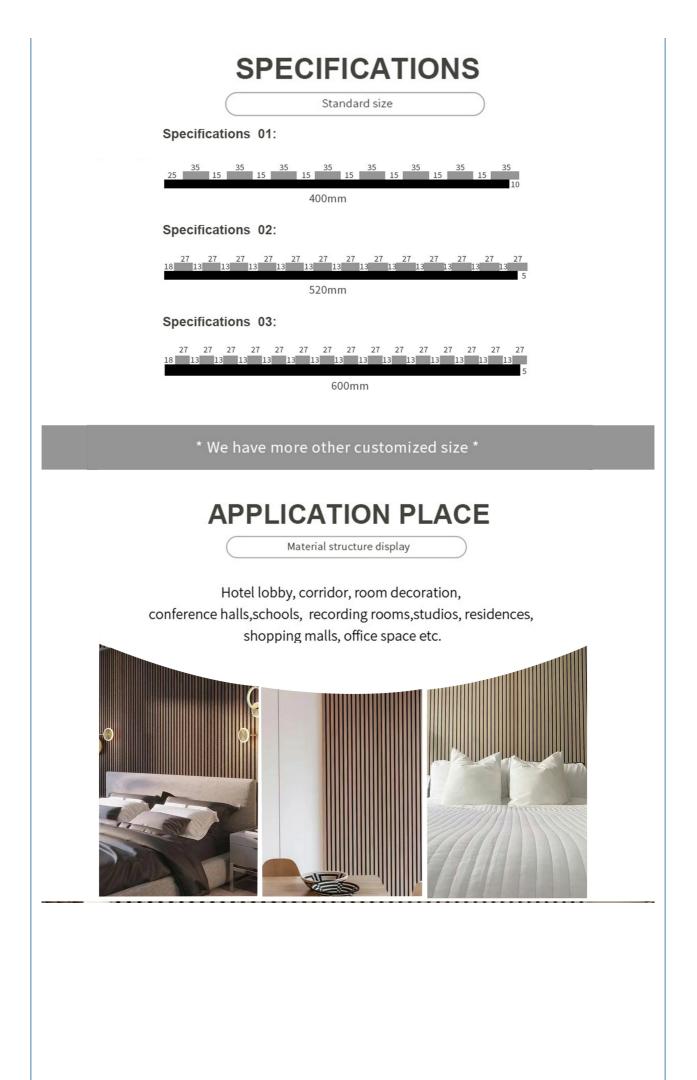

# **Product Specification**

| Warranty:                                     | 5 Years                                                 |
|-----------------------------------------------|---------------------------------------------------------|
| After-sale Service:                           | Online Technical Support, Return And Replacement, Other |
| Project Solution Capability:                  | Total Solution For Projects, Others                     |
| <ul> <li>Application:</li> </ul>              | Office Building                                         |
| <ul> <li>Design Style:</li> </ul>             | Contemporary                                            |
| Model NO.:                                    | Wooden Slats Wall                                       |
| Thickness:                                    | 12mm, 15mm, 18mm(MDF)+9mm(Pet)                          |
| <ul> <li>Face Material:</li> </ul>            | E1 MDF, Fr MDF, Black MDF                               |
| • Pattern:                                    | 27-13/ 35-15 Or Customized                              |
| <ul> <li>Installation Accessories:</li> </ul> | Glue, Wood Frame, Gun Nail, Screw                       |
| <ul> <li>Transport Package:</li> </ul>        | Carton Box, Pallet                                      |
| • Trademark:                                  | MQ Acoustics                                            |
| <ul> <li>Base Material:</li> </ul>            | Polyester Fiber Acoustic Panel                          |
| • Surface:                                    | Melamine, Wood Veneer, HPL                              |