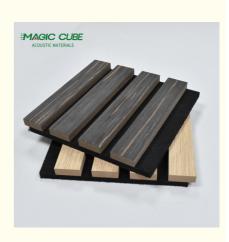

# Products Description

Timber slat wall panels is a perfect combination of polyester fiber acoustic panel MDF wood slat. We use high density polyester fiber acoustic panel as base, the finish of the timber slat can be customzied accordingly to your requirement.

Timber slat wall panels focus the sound absorption spectrum in the mid range frequencies while maintaining some of the higher frequencies. It has good sound absorption effect, effectively improves the indoor reverberation time, and effectively improves the clarity and fullness of the environment's clear speech.