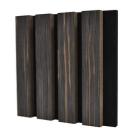

# Products Description

Timber slat wall panels is a perfect combination of polyester fiber acoustic panel MDF wood slat. We use high density polyester fiber acoustic panel as base, the finish of the timber slat can be customzied accordingly to your requirement.

Timber slat wall panels focus the sound absorption spectrum in the mid range frequencies while maintaining some of the higher frequencies. It has good sound absorption effect, effectively improves the indoor reverberation time, and effectively improves the clarity and fullness of the environment's clear speech.