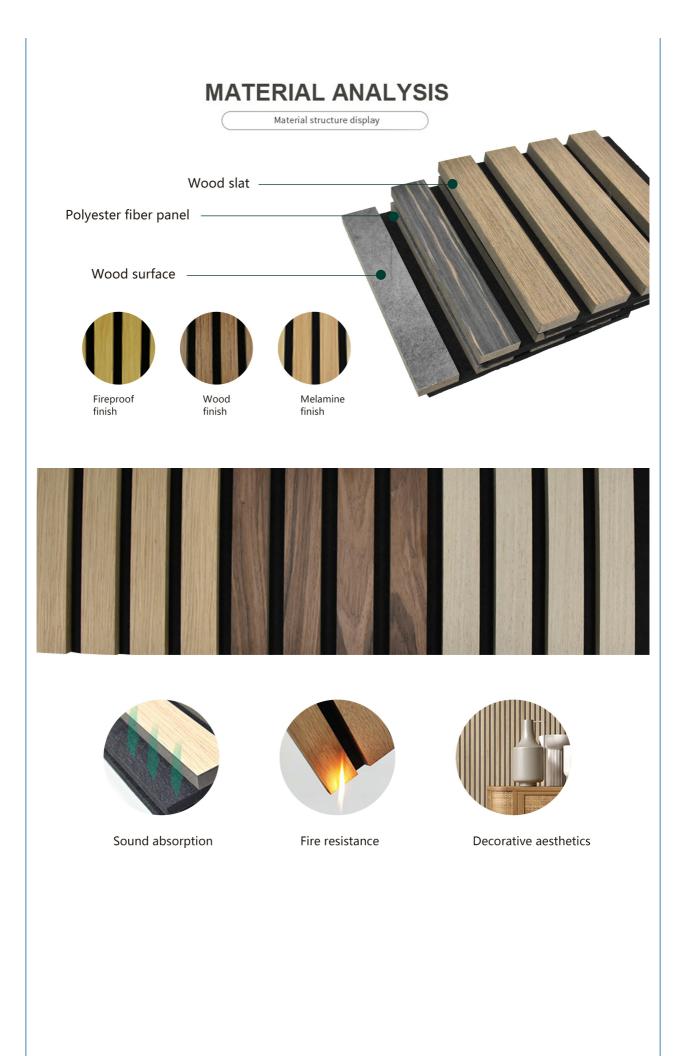

# Products Description

Timber slat wall panels is a perfect combination of polyester fiber acoustic panel MDF wood slat. We use high density polyester fiber acoustic panel as base, the finish of the timber slat can be customzied accordingly to your requirement.

# Wood finish

**Fireproof finish** 

Melamine finish