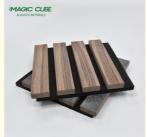

# Products Description

Timber slat wall panels is a perfect combination of polyester fiber acoustic panel MDF wood slat. We use high density polyester fiber acoustic panel as base, the finish of the timber slat can be customzied accordingly to your requirement.

Timber slat wall panels focus the sound absorption spectrum in the mid range frequencies while maintaining some of the higher frequencies. It has good sound absorption effect, effectively improves the indoor reverberation time, and effectively improves the clarity and fullness of the environment's clear speech.