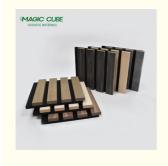

rs

• Price: \$15.99/square meters >=100 square meters

Packaging Details: Carton Box, Pallet

• Supply Ability: 5000 Square Meter/Square Meters per

Month



## **Product Specification**

Warranty: 5 Years

After-sale Service: Online Technical Support, Return And

Replacement, Other

• Project Solution Capability: Total Solution For Projects, Others

Application: Office Building
Design Style: Contemporary
Model NO.: Wooden Slats Wall

• Thickness: 12mm, 15mm, 18mm(MDF)+9mm(Pet)

Face Material: E1 MDF, Fr MDF, Black MDF
Pattern: 27-13/35-15 Or Customized

• Installation Accessories: Glue, Wood Frame, Gun Nail, Screw

Transport Package: Carton Box, PalletTrademark: MQ Acoustics

Base Material: Polyester Fiber Acoustic Panel
Surface: Melamine, Wood Veneer, HPL



MAGIC CUBE

## More Images









## **Product Description**

## **Products Description**

Timber slat wall panels is a perfect combination of polyester fiber acoustic panel MDF wood slat. We use high density polyester fiber acoustic panel as base, the finish of the timber slat can be customzied accordingly to your requirement.

Timber slat wall panels focus the sound absorption spectrum in the mid range frequencies while maintaining some of the higher frequencies. It has good sound absorption effect, effectively improves the indoor reverberation time, and effectively improves the clarity and fullness of the environment's clear speech.

## **Details Images**



## **MATERIAL ANALYSIS**











Fire resistance



Decorative aesthetics

## **SPECIFICATIONS**

Standard size

## Specifications 01:



## Specificatio