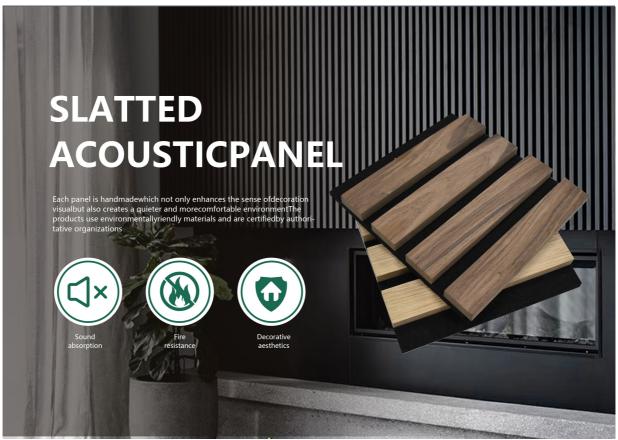

## 27-13/35-15 or Customized Wood Veneer MDF Polyester Sound Absorption Panel for Indoor

## **Products Description**

Timber slat wall panels is a perfect combination of polyester fiber acoustic panel MDF wood slat. We use high density polyester fiber acoustic panel as base, the finish of the timber slat can be customzied accordingly to your requirement.

Timber slat wall panels focus the sound absorption spectrum in the mid range frequencies while maintaining some of the higher frequencies. It has good sound absorption effect, effectively improves the indoor reverberation time, and effectively improves the clarity and fullness of the environment's clear speech.

## **MATERIAL ANALYSIS**

Fire resistance

Decorative aesthetics