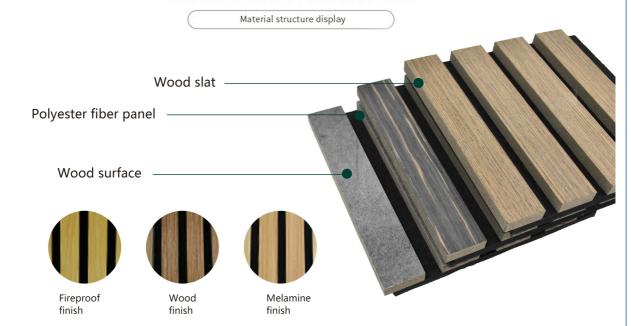

## **APPLICATION PLACE**

Material structure display

Hotel lobby, corridor, room decoration, conference halls, schools, recording rooms, studios, residences, shopping malls, office space etc.

\*Application place:Hotel lobby, corridor, room decoration, conference halls, recording rooms,studios, residences, shopping malls, schools, office space etc.

## Wood finish

## Fireproof finish

## Melamine finish