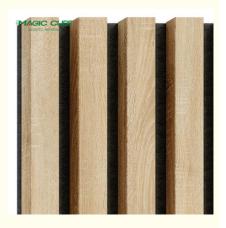

## **Products Description**

Timber slat wall panels is a perfect combination of polyester fiber acoustic panel MDF wood slat. We use high density polyester fiber acoustic panel as base, the finish of the timber slat can be customzied accordingly to your requirement.

Timber slat wall panels focus the sound absorption spectrum in the mid range frequencies while maintaining some of the higher frequencies. It has good sound absorption effect, effectively improves the indoor reverberation time, and effectively improves the clarity and fullness of the environment's clear speech.