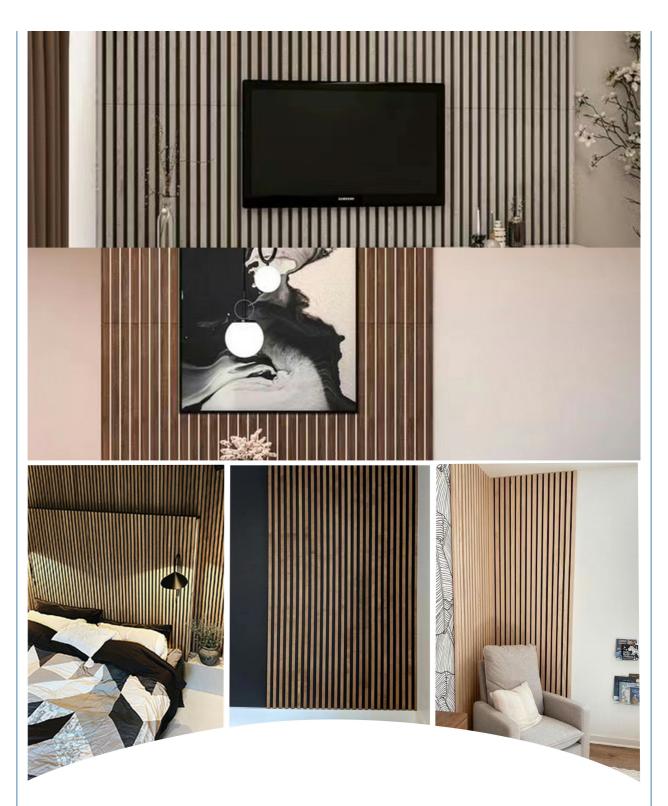

## More Images

## **Products Description**

Timber slat wall panels is a perfect combination of polyester fiber acoustic panel MDF wood slat. We use high density polyester fiber acoustic panel as base, the finish of the timber slat can be customzied accordingly to your requirement.

Timber slat wall panels focus the sound absorption spectrum in the mid range frequencies while maintaining some of the higher frequencies. It has good sound absorption effect, effectively improves the indoor reverberation time, and effectively improves the clarity and fullness of the environment's clear speech.