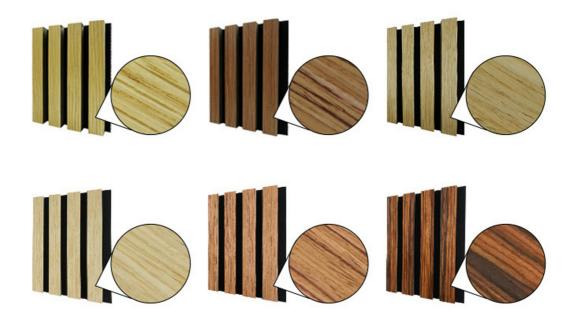

## **SPECIFICATIONS**

Standard size

## Specifications 01:

## Specifications 02:

#### Specifications 03:

\* We have more other customized size \*