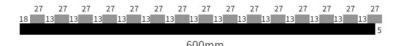

## **Products Description**

Timber slat wall panels is a perfect combination of polyester fiber acoustic panel MDF wood slat. We use high density polyester fiber acoustic panel as base, the finish of the timber slat can be customzied accordingly to your requirement.

Timber slat wall panels focus the sound absorption spectrum in the mid range frequencies while maintaining some of the higher frequencies. It has good sound absorption effect, effectively improves the indoor reverberation time, and effectively improves the clarity and fullness of the environment's clear speech.

## **Details Images**



## **MATERIAL ANALYSIS**











Fire resistance



Decorative aesthetics

## **SPECIFICATIONS**

Standard size

## Specifications 01:



## Specifications 02:



#### Specifications 03:



\* We have more other customized size \*

## **APPLICATION PLACE**

Material structure display

Hotel lobby, corridor, room decoration, conference halls, schools, recording rooms, studios, residences, shopping malls, office space etc.





\*Application place:Hotel lobby, corridor, room decoration, conference halls, recording rooms,studios, residences, shopping malls, schools, office space etc.



## **CUSTOM-MADE**

Acoustic Panel Color Chart

## Polyester color swatches



Silver Grey



**Moonlight Grey** 



Black

## Wood finish



## Fireproof finish



## Melamine finish





## FAQ

#### 1. Can I get free samples and how long does it take to produce samples?

If the samples you need are in our stock, they will be provided to you free of charge. Customized samples usually take abo