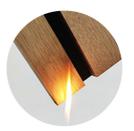

oustics

Base Material: Polyester Fiber Acoustic Panel
Surface: Melamine, Wood Veneer, HPL



MAGIC CUBE

## More Images









## **Product Description**

## **Products Description**

Timber slat wall panels is a perfect combination of polyester fiber acoustic panel MDF wood slat. We use high density polyester fiber acoustic panel as base, the finish of the timber slat can be customzied accordingly to your requirement.

Timber slat wall panels focus the sound absorption spectrum in the mid range frequencies while maintaining some of the higher frequencies. It has good sound absorption effect, effectively improves the indoor reverberation time, and effectively improves the clarity and fullness of the environment's clear speech.

## **Details Images**



## **MATERIAL ANALYSIS**











Fire resistance



Decorative aesthetics

## **SPECIFICATIONS**

Standard size

## Specifications 01:



## Specifications 02:



#### Specifications 03:



\* We have more other customized size \*

## **APPLICATION PLACE**

Material structure display

Hotel lobby, corridor, room decoration, conference halls, schools, recording rooms, studios, residences, shopping malls, office space etc.





\*Application place:Hotel lobby, corridor, room decoration, conference halls, recording rooms,studios, residences, shopping malls, schools, office space etc.



## **CUSTOM-MADE**

Acoustic Panel Color Chart

## Polyester color swatches



Silver Grey



**Moonlight Grey** 



Black

## Wood finish



## Fireproof finish



## Melamine finish





## FAQ

#### 1. Can I get free samples and how long