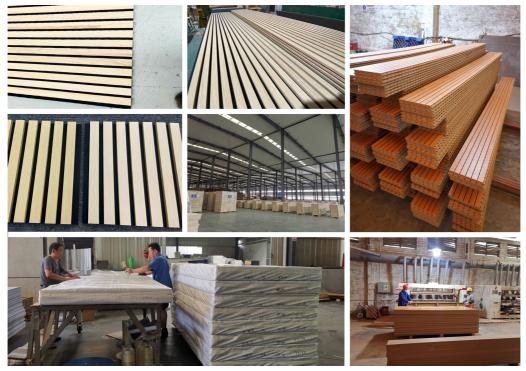

## More Images

## **Products Description**

Timber slat wall panels is a perfect combination of polyester fiber acoustic panel MDF wood slat. We use high density polyester fiber acoustic panel as base, the finish of the timber slat can be customzied accordingly to your requirement.

Timber slat wall panels focus the sound absorption spectrum in the mid range frequencies while maintaining some of the higher frequencies. It has good sound absorption effect, effectively improves the indoor reverberation time, and effectively improves the clarity and fullness of the environment's clear speech.