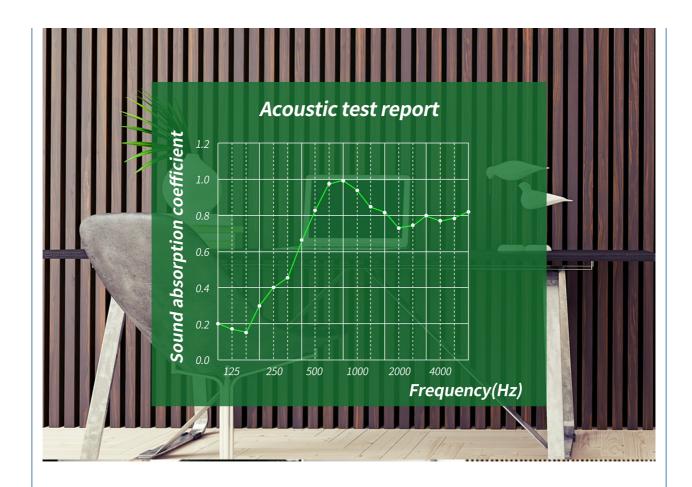

Timber slat wall panels focus the sound absorption spectrum in the mid range frequencies while maintaining some of the higher frequencies. It has good sound absorption effect, effectively improves the indoor reverberation time, and effectively improves the clarity and fullness of the environment's clear speech.