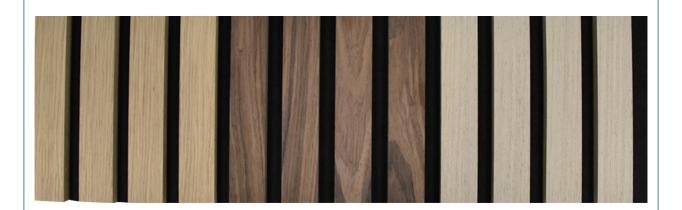

## 27-13/35-15 or Customized Wood Veneer MDF Polyester Sound Absorption Panel for Indoor

• Thickness: 12mm, 15mm, 18mm(MDF)+9mm(Pet)

Face Material: E1 MDF, Fr MDF, Black MDF
Pattern: 27-13/35-15 Or Customized

• Installation Accessories: Glue, Wood Frame, Gun Nail, Screw

Transport Package: Carton Box, PalletTrademark: MQ Acoustics

Base Material: Polyester Fiber Acoustic Panel
Surface: Melamine, Wood Veneer, HPL

MAGIC CUBE

## Wood finish