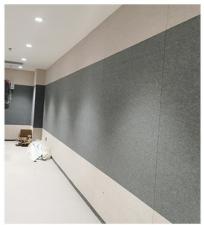

ucture). Used as an indoor sound-absorbing material, it can effectively shorten the reverberation time to improve the clarity of speech. It is widely used in the field of building decoration.

If you need customized size / color/ pattern, please contact customer service.

**Details Images** 



## Specifications

- Material:100% polyester fiber
- 2 Size:1220mmx2420mm
- 3 Thickness:9mm/12mm/24mm
- 4 Density:1200g-3700g/m²
- 5 Edge:square or beveled
- 6 Eco-Friendly:Class E1



Normal size in stock, other size, please contact us.

Permanent flame retardant:Can meet ASTM E84-2016

## Colours



### **Product Features**

/ Excellent sound absorbing performance: The NRC can be 0.85 to 0.94

Easy installation
To cut by knife and easy to install by glue or nail













# **Applications**

















### Company Profile

### About Us

Magic Cube (MQ) Acoustics is a professional acoustic solution provider, integrating acoustic material manufacturing, architectural acoustical environment construction and industrial noise control. We are committed to the combination of Acoustics & Aesthetic, to offering our clients the best acoustic solution with high quality acoustic material.

In order to meet the higher needs of customers, we has introduced advanced production equipment which has fully guaranteed product quality and technology. After 5 years of rapid development, we has an annual output of more than 500,000 square meters of various acoustic materials.























### BACK TO HOME

### FAQ

### 1. Can I get free samples and how long does it take to produce sampl