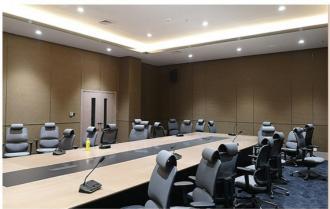

re). Used as an indoor sound-absorbing material, it can effectively shorten the reverberation time to improve the clarity of speech. It is widely used in the field of building decoration.

If you need customized size / color/ pattern, please contact customer service.

**Details Images** 



## Specifications

- Material:100% polyester fiber
- 2 Size:1220mmx2420mm
- 3 Thickness:9mm/12mm/24mm
- 4 Density:1200g-3700g/m²
- 5 Edge:square or beveled
- 6 Eco-Friendly:Class E1



Normal size in stock, other size, please contact us.

Permanent flame retardant:Can meet ASTM E84-2016

## Colours



### **Product Features**

/ Excellent sound absorbing performance: The NRC can be 0.85 to 0.94

Easy installation
To cut by knife and easy to install by glue or nail













# **Applications**

















### Company Profile

### About Us

Magic Cube (MQ) Acoustics is a professional acoustic solution provider, integrating acoustic material manufacturing, architectural acoustical environment construction and industrial noise control. We are committed to the combination of Acoustics & Aesthetic, to offering our clients the best acoustic solution with high quality acoustic material.

In order to meet the higher needs of customers, we has introduced advanced production equipment which has fully guaranteed product quality and technology. After 5 years of rapid development, we has an annual output of more than 500,000 square meters of various acoustic materials.























### BACK TO HOME

### FAQ

### 1. Can I get free samples and how long does it take to produce samples?