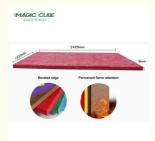

## Specifications

- Material:100% polyester fiber
- 2 Size:1220mmx2420mm
- 3 Thickness:9mm/12mm/24mm
- 4 Density:1200g-3700g/m²
- 5 Edge:square or beveled
- 6 Eco-Friendly:Class E1

Normal size in stock, other size, please contact us.

Permanent flame retardant:Can meet ASTM E84-2016