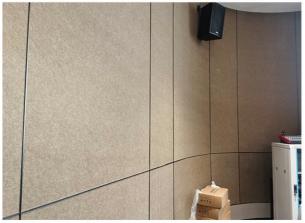

). Used as an indoor sound-absorbing material, it can effectively shorten the reverberation time to improve the clarity of speech. It is widely used in the field of building decoration.

If you need customized size / color/ pattern, please contact customer service.

**Details Images** 



## Specifications

- Material:100% polyester fiber
- 2 Size:1220mmx2420mm
- 3 Thickness:9mm/12mm/24mm
- 4 Density:1200g-3700g/m²
- 5 Edge:square or beveled
- 6 Eco-Friendly:Class E1



Normal size in stock, other size, please contact us.

Permanent flame retardant:Can meet ASTM E84-2016

## Colours



### **Product Features**

/ Excellent sound absorbing performance: The NRC can be 0.85 to 0.94

Easy installation
To cut by knife and easy to install by glue or nail













# **Applications**

















### Company Profile

### About Us

Magic Cube (MQ) Acoustics is a professional acoustic solution provider, integrating acoustic material manufacturing, architectural acoustical environment construction and industrial noise control. We are committed to the combination of Acoustics & Aesthetic, to offering our clients the best acoustic solution with high quality acoustic material.

In order to meet the higher needs of customers, we has introduced advanced production equipment which has fully guaranteed product quality and technology. After 5 years of rapid development, we has an annual output of more than 500,000 square meters of various acoustic materials.























### BACK TO HOME

### FAQ

### 1. Can I get free samples and how long does it take to produce samples?

I