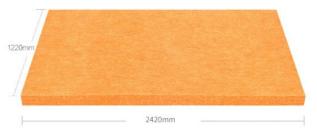

### **Products Description**

 Material
 100% polyester fiber

 Size
 1220\*2420 mm

 Thickness
 9/12/24 mm

 Density
 1200-3700g/m²

 Eco-Friendly
 Class E1

Edge Square or beveled

Polyester fiber acoustic panel are made of fiber filaments through high-tech hot pressing. It is a new type of environmentally friendly sound-insulating material which can directly contact to skin will not harm the human body.

## Specifications

- Material:100% polyester fiber
- 2 Size:1220mmx2420mm
- 3 Thickness:9mm/12mm/24mm
- 4 Density:1200g-3700g/m²
- 5 Edge:square or beveled
- 6 Eco-Friendly:Class E1

Normal size in stock, other size, please contact us.