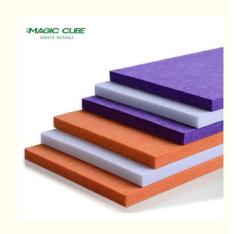

### **Products Description**

 Material
 100% polyester fiber

 Size
 1220\*2420 mm

 Thickness
 9/12/24 mm

 Density
 1200-3700g/m²

 Eco-Friendly
 Class E1

Edge Square or beveled

Polyester fiber acoustic panel are made of fiber filaments through high-tech hot pressing. It is a new type of environmentally friendly sound-insulating material which can directly contact to skin will not harm the human body.

## Specifications

- Material:100% polyester fiber
- 2 Size:1220mmx2420mm
- 3 Thickness:9mm/12mm/24mm
- 4 Density:1200g-3700g/m²
- 5 Edge:square or beveled
- 6 Eco-Friendly:Class E1

Normal size in stock, other size, please contact us.