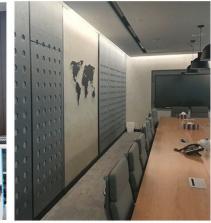

Used as an indoor sound-absorbing material, it can effectively shorten the reverberation time to improve the clarity of speech. It is widely used in the field of building decoration.

If you need customized size / color/ pattern, please contact customer service.

**Details Images** 



## Specifications

- Material:100% polyester fiber
- 2 Size:1220mmx2420mm
- 3 Thickness:9mm/12mm/24mm
- 4 Density:1200g-3700g/m²
- 5 Edge:square or beveled
- 6 Eco-Friendly:Class E1



Normal size in stock, other size, please contact us.

Permanent flame retardant:Can meet ASTM E84-2016

## Colours



### **Product Features**

/ Excellent sound absorbing performance: The NRC can be 0.85 to 0.94

Easy installation
To cut by knife and easy to install by glue or nail













# **Applications**

















### Company Profile

### About Us

Magic Cube (MQ) Acoustics is a professional acoustic solution provider, integrating acoustic material manufacturing, architectural acoustical environment construction and industrial noise control. We are committed to the combination of Acoustics & Aesthetic, to offering our clients the best acoustic solution with high quality acoustic material.

In order to meet the higher needs of customers, we has introduced advanced production equipment which has fully guaranteed product quality and technology. After 5 years of rapid development, we has an annual output of more than 500,000 square meters of various acoustic materials.























### BACK TO HOME

### FAQ

### 1. Can I get free samples and how long does it take to produce samples?

If