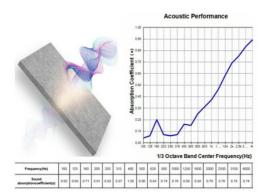

Polyester fiber acoustic panel has various densities and good air permeability. It is an ideal product in sound absorption and heat insulation materials. The highest sound absorption coefficient can reach 0.8 or more in the range of 125~4000HZ ( refers to the installation structure). Used as an indoor sound-absorbing material, it can effectively shorten the reverberation time to improve the clarity of speech. It is widely used in the field of building decoration.

### **Product Features**

/ Excellent sound absorbing performance: The NRC can be 0.85 to 0.94

Easy installation
To cut by knife and easy to install by glue or nail