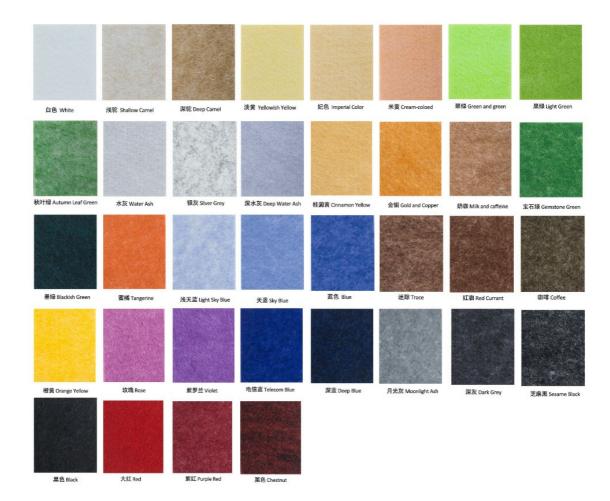

ility. It is an ideal product in sound absorption and heat insulation materials. The highest sound absorption coefficient can reach 0.8 or more in the range of 125~4000HZ ( refers to the installation structure). Used as an indoor sound-absorbing material, it can effectively shorten the reverberation time to improve the clarity of speech. It is widely used in the field of building decoration.

If you need customized size / color/ pattern, please contact customer service.

**Details Images** 



## Specifications

- Material:100% polyester fiber
- 2 Size:1220mmx2420mm
- 3 Thickness:9mm/12mm/24mm
- 4 Density:1200g-3700g/m²
- 5 Edge:square or beveled
- 6 Eco-Friendly:Class E1



Normal size in stock, other size, please contact us.

Permanent flame retardant:Can meet ASTM E84-2016

## Colours



### **Product Features**

/ Excellent sound absorbing performance: The NRC can be 0.85 to 0.94

Easy installation
To cut by knife and easy to install by glue or nail













# **Applications**

















### Company Profile

### About Us

Magic Cube (MQ) Acoustics is a professional acoustic solution provider, integrating acoustic material manufacturing, architectural acoustical environment construction and industrial noise control. We are committed to the combination of Acoustics & Aesthetic, to offering our clients the best acoustic solution with high quality acoustic material.

In order to meet the higher needs of customers, we has introduced advanced production equipment which has fully guaranteed product quality and technology. After 5 years of rapid development, we has an