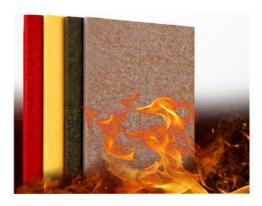

rs to the installation structure). Used as an indoor sound-absorbing material, it can effectively shorten the reverberation time to improve the clarity of speech. It is widely used in the field of building decoration.

If you need customized size / color/ pattern, please contact customer service.

**Details Images** 



## Specifications

- Material:100% polyester fiber
- 2 Size:1220mmx2420mm
- 3 Thickness:9mm/12mm/24mm
- 4 Density:1200g-3700g/m²
- 5 Edge:square or beveled
- 6 Eco-Friendly:Class E1



Normal size in stock, other size, please contact us.

Permanent flame retardant:Can meet ASTM E84-2016

## Colours



### **Product Features**

/ Excellent sound absorbing performance: The NRC can be 0.85 to 0.94

Easy installation
To cut by knife and easy to install by glue or nail













# **Applications**

















### Company Profile

### About Us

Magic Cube (MQ) Acoustics is a professional acoustic solution provider, integrating acoustic material manufacturing, architectural acoustical environment construction and industrial noise control. We are committed to the combination of Acoustics & Aesthetic, to offering our clients the best acoustic solution with high quality acoustic material.

In order to meet the higher needs of customers, we has introduced advanced production equipment which has fully guaranteed product quality and technology. After 5 years of rapid development, we has an annual output of more than 500,000 square meters of various acoustic materials.























### BACK TO HOME

### FAQ

### 1. Can I get free samples and how long doe