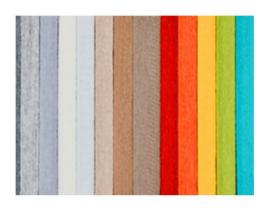

to the installation structure). Used as an indoor sound-absorbing material, it can effectively shorten the reverberation time to improve the clarity of speech. It is widely used in the field of building decoration.

If you need customized size / color/ pattern, please contact customer service.

**Details Images** 



## Specifications

- Material:100% polyester fiber
- 2 Size:1220mmx2420mm
- 3 Thickness:9mm/12mm/24mm
- 4 Density:1200g-3700g/m²
- 5 Edge:square or beveled
- 6 Eco-Friendly:Class E1



Normal size in stock, other size, please contact us.

Permanent flame retardant:Can meet ASTM E84-2016

## Colours



### **Product Features**

/ Excellent sound absorbing performance: The NRC can be 0.85 to 0.94

Easy installation
To cut by knife and easy to install by glue or nail













# **Applications**

















### Company Profile

### About Us

Magic Cube (MQ) Acoustics is a professional acoustic solution provider, integrating acoustic material manufacturing, architectural acoustical environment construction and industrial noise control. We are committed to the combination of Acoustics & Aesthetic, to offering our clients the best acoustic solution with high quality acoustic material.

In order to meet the higher needs of customers, we has introduced advanced production equipment which has fully guaranteed product quality and technology. After 5 years of rapid development, we has an annual output of more than 500,000 square meters of various acoustic materials.























### BACK TO HOME

### FAQ

### 1. Can I get free samples and how long does