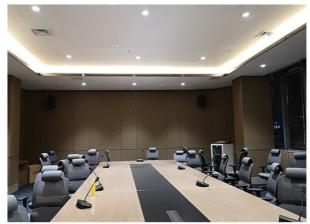

tructure). Used as an indoor sound-absorbing material, it can effectively shorten the reverberation time to improve the clarity of speech. It is widely used in the field of building decoration.

If you need customized size / color/ pattern, please contact customer service.

**Details Images** 



## Specifications

- Material:100% polyester fiber
- 2 Size:1220mmx2420mm
- 3 Thickness:9mm/12mm/24mm
- 4 Density:1200g-3700g/m²
- 5 Edge:square or beveled
- 6 Eco-Friendly:Class E1



Normal size in stock, other size, please contact us.

Permanent flame retardant:Can meet ASTM E84-2016

## Colours



### **Product Features**

/ Excellent sound absorbing performance: The NRC can be 0.85 to 0.94

Easy installation
To cut by knife and easy to install by glue or nail













# **Applications**

















### Company Profile

### About Us

Magic Cube (MQ) Acoustics is a professional acoustic solution provider, integrating acoustic material manufacturing, architectural acoustical environment construction and industrial noise control. We are committed to the combination of Acoustics & Aesthetic, to offering our clients the best acoustic solution with high quality acoustic material.

In order to meet the higher needs of customers, we has introduced advanced production equipment which has fully guaranteed product quality and technology. After 5 years of rapid development, we has an annual output of more than 500,000 square meters of various acoustic materials.























### BACK TO HOME

### FAQ

### 1. Can I get free samples and how long does it take to produce sam