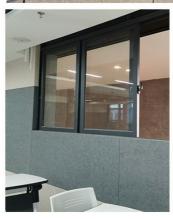

sed as an indoor sound-absorbing material, it can effectively shorten the reverberation time to improve the clarity of speech. It is widely used in the field of building decoration.

If you need customized size / color/ pattern, please contact customer service.

**Details Images** 



## Specifications

- Material:100% polyester fiber
- 2 Size:1220mmx2420mm
- 3 Thickness:9mm/12mm/24mm
- 4 Density:1200g-3700g/m²
- 5 Edge:square or beveled
- 6 Eco-Friendly:Class E1



Normal size in stock, other size, please contact us.

Permanent flame retardant:Can meet ASTM E84-2016

## Colours



### **Product Features**

/ Excellent sound absorbing performance: The NRC can be 0.85 to 0.94

Easy installation
To cut by knife and easy to install by glue or nail













# **Applications**

















### Company Profile

### About Us

Magic Cube (MQ) Acoustics is a professional acoustic solution provider, integrating acoustic material manufacturing, architectural acoustical environment construction and industrial noise control. We are committed to the combination of Acoustics & Aesthetic, to offering our clients the best acoustic solution with high quality acoustic material.

In order to meet the higher needs of customers, we has introduced advanced production equipment which has fully guaranteed product quality and technology. After 5 years of rapid development, we has an annual output of more than 500,000 square meters of various acoustic materials.























### BACK TO HOME

### FAQ

### 1. Can I get free samples and how long does it take to produce samples?

If th