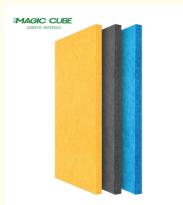

Acoustics Model Number: fiber acoustic panels Minimum Order Quantity: 100 square meters

• Price: \$9.14/square meters 100-199 square meters

Packaging Details: Carton Box, Pallet

. Supply Ability: 5000 Square Meter/Square Meters per

Month



### **Product Specification**

· Warranty: 5 Years

· After-sale Service: Online Technical Support, Return And

Replacement, Other

• Project Solution Capability: Total Solution For Projects, Others

· Application: Office Building, Office, Meeting Room, Multi-

Function Hall, Etc.

1220\*2420mm Or Customized

. Design Style: Modern

Model NO.: Fiber Acoustic Panels . Core Material: Polyester Fiber

• Density: 1200g-3700G/M2

· Origin: China

9mm/12mm/24mm Thickness: Transport Package: Carton Box, Pallet Trademark: **MQ** Acoustics 110 0-1-00000000



### More Images

· Specification:









### **Product Description**

### **Products Description**

 Material
 100% polyester fiber

 Size
 1220\*2420 mm

 Thickness
 9/12/24 mm

 Density
 1200-3700g/m²

 Eco-Friendly
 Class E1

Edge Square or beveled

Polyester fiber acoustic panel are made of fiber filaments through high-tech hot pressing. It is a new type of environmentally friendly sound-insulating material which can directly contact to skin will not harm the human body.

Polyester fiber acoustic panel has various densities and good air permeability. It is an ideal product in sound absorption and heat insulation materials. The highest sound absorption coefficient can reach 0.8 or more in the range of 125~4000HZ ( refers to the installation structure). Used as an indoor sound-absorb