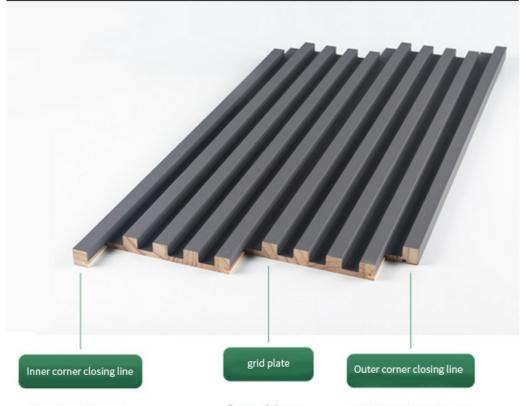

ing: B1 Scope of use: home decoration/tooling/background wall

### **Product cross section**





## Product features

# Waterproof and moistureproof, not easy to mold



## Durable and maintenance free

It solves the problems of decay and expansion and deformation of wood products in humid and watery environment. It has good weather resistance and firm color and luster when used outdoors.

# Waterproof and moisture-proof, easy to

Imported film covering, dustproof surface, waterproof and easy to clean







Waterproof and moisture-proof

Convenient cleaning

Back waterproof treatment Anti mildew, anti penetration and anti cracking

# Simple installation and convenient construction

. . .

There is no need for complex construction technology, which can save installation time and cost.





Used for: side closing, cut side closing Four-grid shape, wireless splicing Used For: edge and corner, extension line, outside corner line



### FAQ

### 1. Can I get free samples and how long does it take to produce samples?

If the samples you need are in our stock, they will be provided to you free of charge. Customized samples usually take about a

week to produce.

#### 2. Do you accept OEM or ODM order?

Yes, as a manufacturer, we can produce acoustic materials based on your samples or drawings. Please do not hesitate to contact us.

### 3. How to get an accurate quotation?

Can provide us with detailed product information, such as pattern, core material, surface, etc. If you have CAD or other drawings,

don't hesitate to send it to us.

#### 4. Payment terms

T/T 30% deposit befo