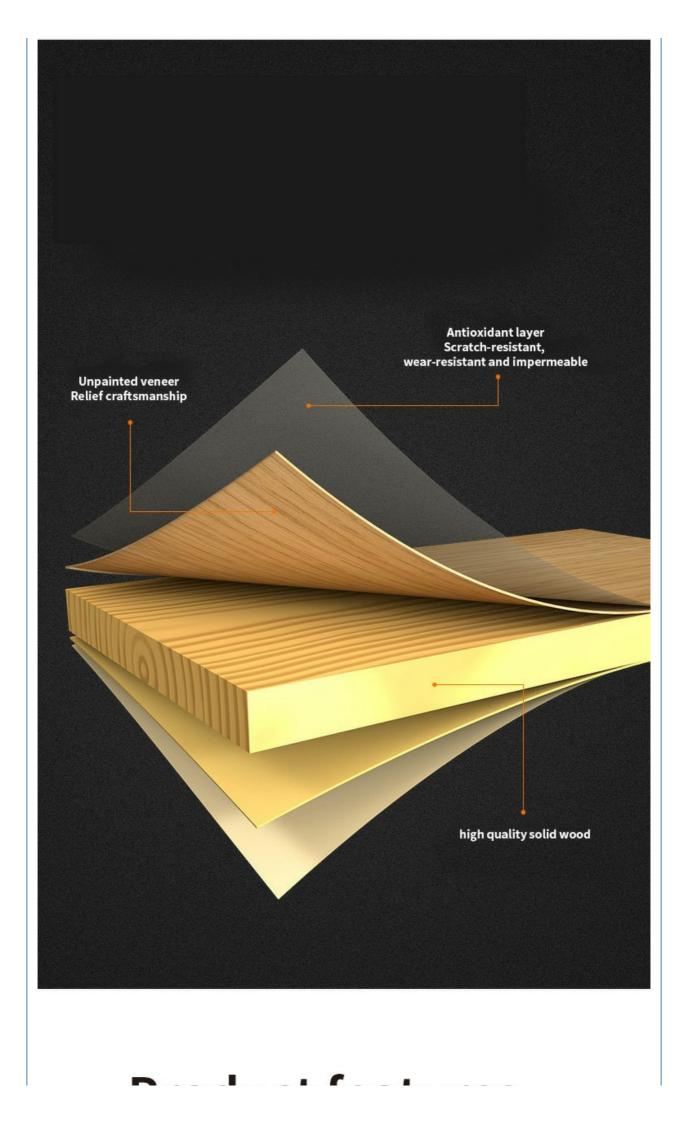

|
| Sample              | Free                                                        |
| Detelle luceure     |                                                             |

Solid Wood Slat Wall Panel

### **Details Images**



### **Environmentally friendly and harmless** Rest assured for pregnant women, infants and children









Paint-free and environmental protection

Odorless

**Multicolor options** 





Waterproof and moisture-proof Strong three-dimensional sense

**Easy installation** 



## **Product parameters**

specification: 150x20x2800mm features:moisture-proof、environmental protection、flame retardant、decorative Environmental protection grade: E0 Fire rating: B1 Scope of use: home decoration/tooling/background wall

### **Product cross section**





## Product features

# Waterproof and moistureproof, not easy to mold



## Durable and maintenance free

It solves the problems of decay and expansion and deformation of wood products in humid and watery environment. It has good weather resistance and firm color and luster when used outdoors.

# Waterproof and moisture-proof, easy to

Imported film covering, dustproof surface, waterproof and easy to clean







Waterproof and moisture-proof

Convenient cleaning

Back waterproof treatment Anti mildew, anti penetration and anti cracking

# Simple installation and convenient construction

. . .

There is no need for complex construction technology, which can save installation time and cost.





Used for: side closing, cut side closing Four-grid shape, wireless splicing Used For: edge and