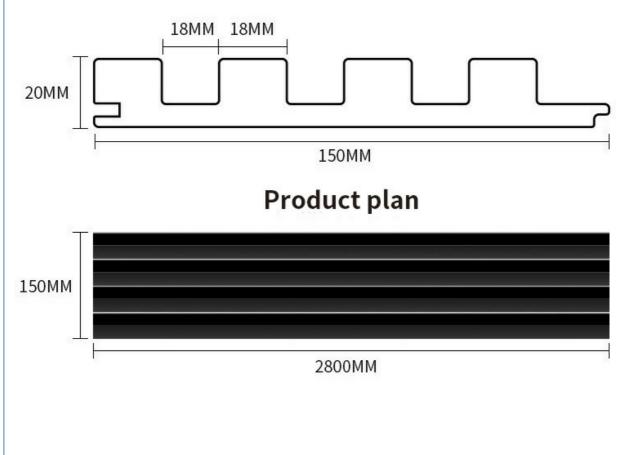

## **Product parameters**

specification: 150x20x2800mm features:moisture-proof、environmental protection、flame retardant、decorative Environmental protection grade: E0 Fire rating: B1 Scope of use: home decoration/tooling/background wall

### **Product cross section**