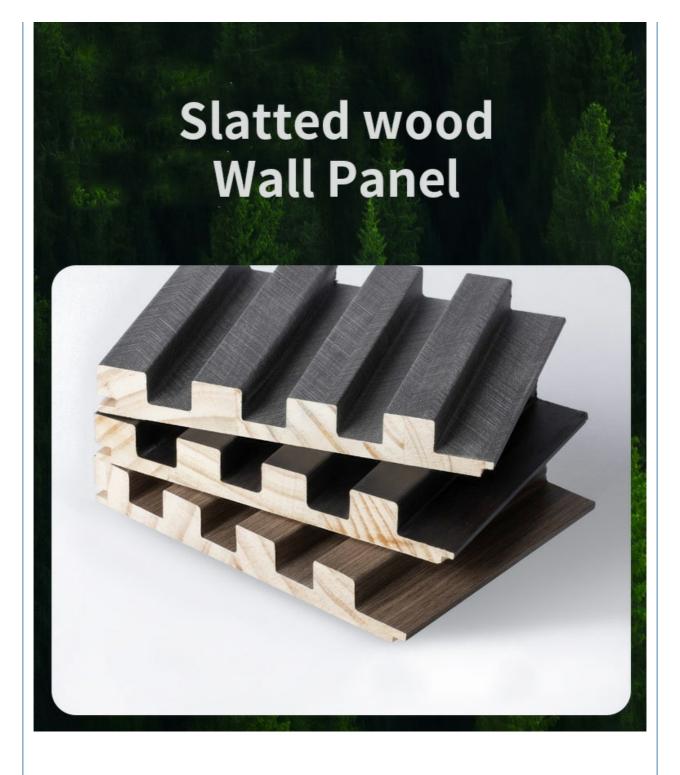

Solid Wood Slat Wall Panel

### Name

| Size                | 2750mm*147mm*17mm<br>2750mm*147mm*20mm<br>2800mm*147mm*18mm |
|---------------------|-------------------------------------------------------------|
| Thickness           | Non                                                         |
| MOQ/Meter           | 1000                                                        |
| Surface Treatment   | Melamine paper, groove                                      |
| Core                | Solid wood, pine                                            |
| Glue Emission Level | E0,E1                                                       |
| Grade               | First-class                                                 |
| Density             | Non                                                         |
| Certification       | CE. CARB. FSC. CCC.                                         |
| Advantage           | non                                                         |
| Moisture content    | 8%12%                                                       |
| Applications        | Home decoration and office wall board, background wall      |
| Package             | Pallets with carton                                         |
| Sample              | Free                                                        |
| Detelle luceure     |                                                             |