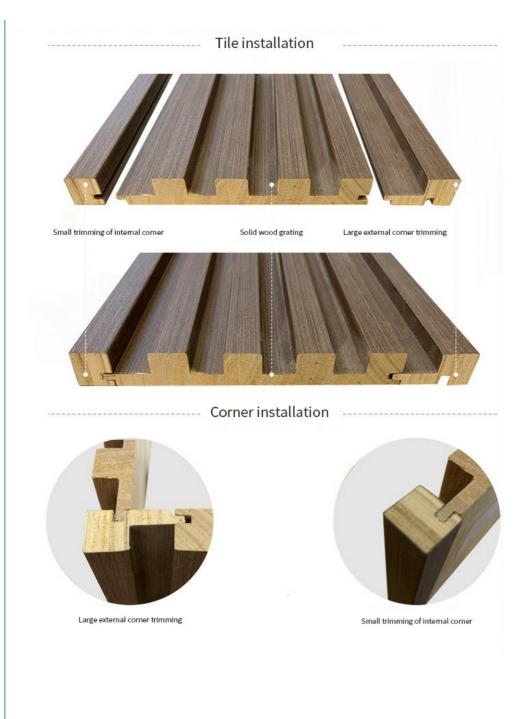

# Simple installation and convenient construction

. . .

There is no need for complex construction technology, which can save installation time and cost.

Used for: side closing, cut side closing Four-grid shape, wireless splicing Used For: edge and corner, extension line, outside corner line