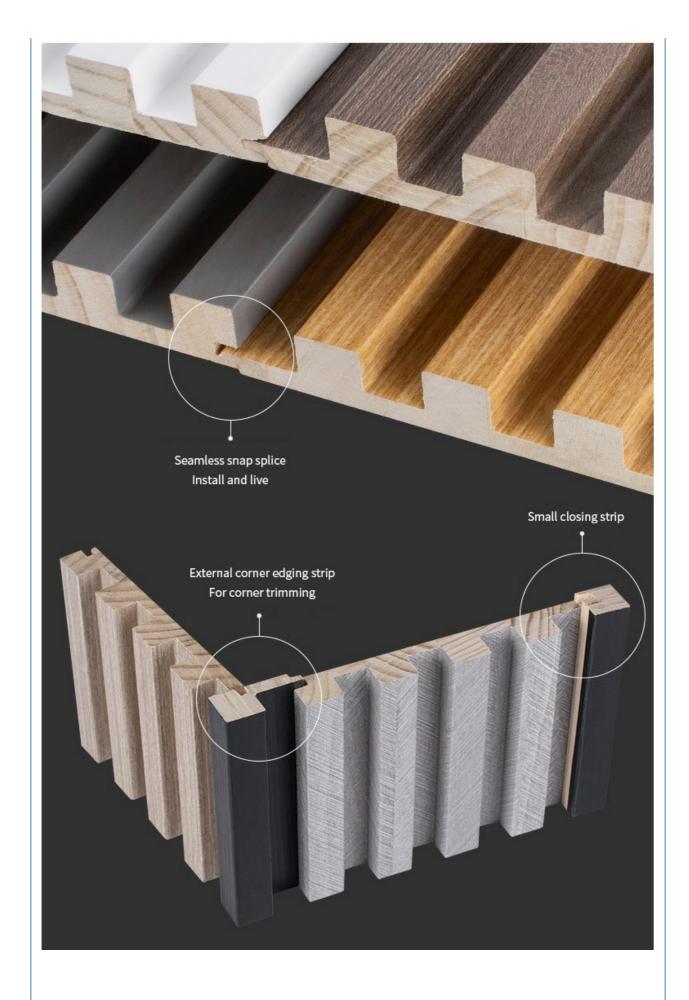

# Simple installation and convenient construction

. . .

There is no need for complex construction technology, which can save installation time and cost.

Used for: side closing, cut side closing Four-grid shape, wireless splicing Used For: edge and corner, extension line, outside corner line