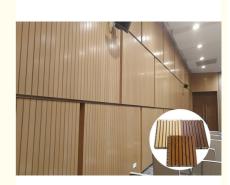

### Soundproofing MDF Wooden Grooved Panels

Soundproofing MDF Wooden Grooved: Enhance Your Acoustic Environment

Soundproofing MDF wooden grooved is an innovative solution that combines the benefits of MDF and grooved technology to deliver exceptional acoustic performance. The grooved design allows for absorption and diffusion of sound waves, reducing noise levels and creating a more peaceful environment. In this article, we will explore the various advantages of soundproofing MDF wooden grooved and the environments where it can be used to provide maximum results.

### **Dimensions and Specifications**

MDF wooden grooved panels are available in varying sizes and specifications to suit different requirements, including:

- 1. Panel Size: 600 mm x 1200 mm, 600 mm x 600 mm, 800 mm x 1200 mm, and 800 mm x 600 mm.
- 2. Thickness: 18 mm, 25 mm, and 38 mm.
- 3. Texture: Smooth, Grooved.
- 4. Color: Natural Wood, Brown, White, and Grey.