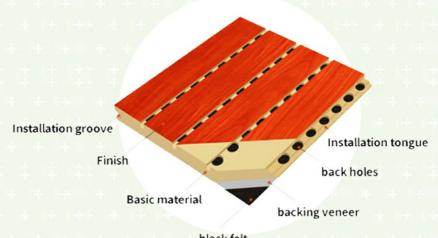

## Product Structure

black felt

# Specifications

- 1 Basic Material: E1 MDF, FR MDF, Black MDF
- 2 Front Finish: Melamine, Veneer, Paint, HPL
- Back Finish: Black Felt
- 4 Standard Size: 2440x133mm, 2440x197mm
- S Formaldehyde Emission: Can meet both China&EU Standard Class E1
- 6 Pattern: 124/4, 60/4, 30/2, 29/3, 28/4, 14/2, 13/3, 9/2, 6/2
- Flame Retardant: Can meet China Standard Class B, BS476 Part 7 Class 1, EN13501 Class B etc.

### Black Acoustic Felt

High quality black acoustic felt on the back side of the panel makes the acoustic peroformance better and prevent the padding coming out from the panel.