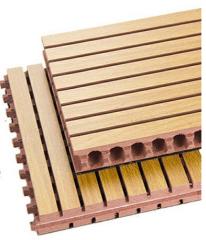

### **Product Details**

### **Precise Cutting Process**

The surface and the edge of the panel is clean by standardized proudction. The tongue and groove is accurated when installtion.