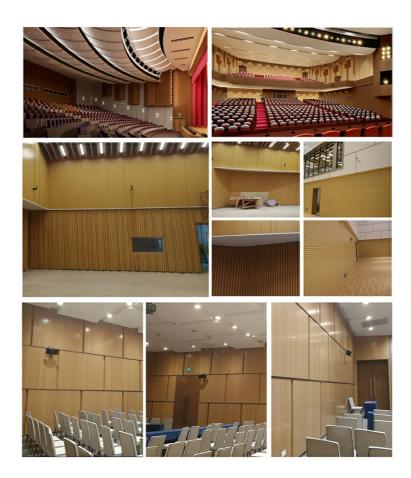

# **Applications**

- Professional recording space: recording studios, broadcast studios, rehearsal rooms, etc.
  Large-scale music space: theaters, concert halls, KTV rooms, etc.
- ❸Office space: office buildings, meeting rooms, hotels, etc.