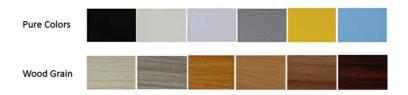

## Surface and Colors

- Melamine/ HPL: Pure colors and wooden grain are both available.
  Veneer: Normally the veneer is divided into natural veneer and technical veneer and the varnish can be UV or PU painting.
  Paint: Colors can be customized according to Pantone or RAL color number. But there will be slight color difference in each batch.

### **COLORS**

The above is a part of the colors. Please send enquiries for more colors available.