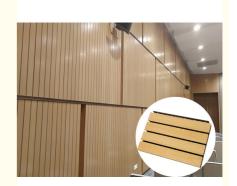

### Soundproofing MDF Wooden Grooved Panels

Soundproofing MDF Wooden Grooved: Enhance Your Acoustic Environment

Soundproofing MDF wooden grooved is an innovative solution that combines the benefits of MDF and grooved technology to deliver exceptional acoustic performance. The grooved design allows for absorption and diffusion of sound waves, reducing noise levels and creating a more peaceful environment. In this article, we will explore the various advantages of soundproofing MDF wooden grooved and the environments where it can be used to provide maximum results.

### **Dimensions and Specifications**

MDF wooden grooved panels are available in varying sizes and specifications to suit different requirements, including:

- 1. Panel Size: 600 mm x 1200 mm, 600 mm x 600 mm, 800 mm x 1200 mm, and 800 mm x 600 mm.
- 2. Thickness: 18 mm, 25 mm, and 38 mm.
- 3. Texture: Smooth, Grooved.
- 4. Color: Natural Wood, Brown, White, and Grey.