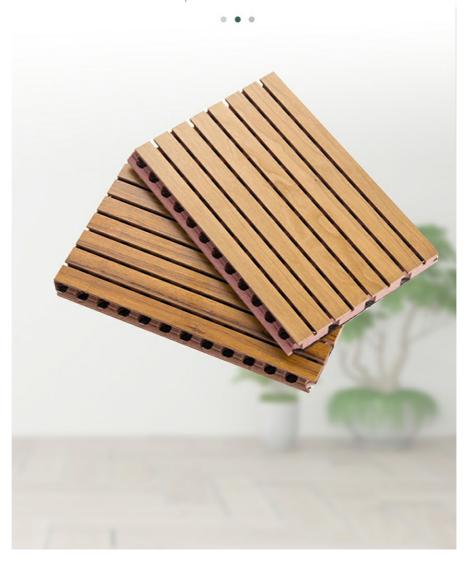

### Soundproofing MDF Wooden Grooved **Panels**

### Soundproofing MDF Wooden Grooved Panels

Soundproofing MDF Wooden Grooved: Enhance Your Acoustic Environment

Soundproofing MDF wooden grooved is an innovative solution that combines the benefits of MDF and grooved technology to deliver exceptional acoustic performance. The grooved design allows for absorption and diffusion of sound waves, reducing noise levels and creating a more peaceful environment. In this article, we will explore the various advantages of soundproofing MDF wooden grooved and the environments where it can be used to provide maximum results.