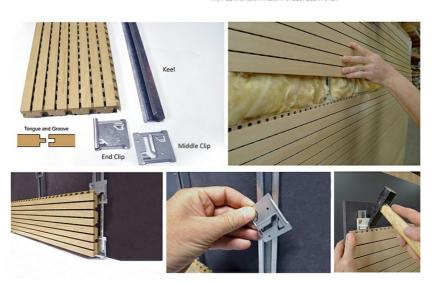

asy to crack and deformation, and the service life is long



### Black Acoustic Felt

High quality black acoustic felt on the back side of the panel makes the acoustic peroformance better and prevent the padding coming out from the panel.

### **Precise Cutting Process**

The surface and the edge of the panel is clean by standardized proudction. The tongue and groove is accurated when installtion.



## **Product Features**











4 Sound Absorption And Noise Reduction



# **Applications**

- Professional recording space: recording studios, broadcast studios, rehearsal rooms, etc.
  Large-scale music space: theaters, concert halls, KTV rooms, etc.
- ❸Office space: office buildings, meeting rooms, hotels, etc.



## Installation Guidance



INSTALLATION:LIGHTWEIGHT STEEL KEEL SYSTEI



## About Us

Magic Cube (MQ) Acoustics is a professional acoustic solution provider, integrating acoustic material manufacturing, architectural acoustical environment construction and industrial noise control. We are committed to the combination of Acoustics & Aesthetic, to offering our clients the best acoustic solution with high quality acoustic material.

In order to meet the higher needs of customers, we has introduced advanced production equipment which has fully guaranteed product quality and technology. After 5 years of rapid development, we has an annual output of more than 500,000 square meters of





























## MAGIC CUBE Guangzhou Mq Acoustic Materials Co., Ltd



18022418653



sales002@mq-acoustics.com



acousticpanelwalls.com

KeZhu Business Building, ZhuJ