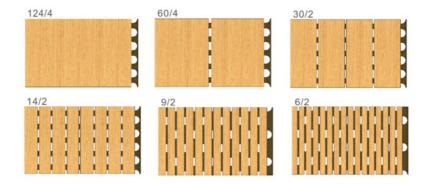

# Specifications

- 1 Basic Material: E1 MDF, FR MDF, Black MDF
- 2 Front Finish: Melamine, Veneer, Paint, HPL
- Back Finish: Black Felt
- 4 Standard Size: 2440x133mm, 2440x197mm
- S Formaldehyde Emission: Can meet both China&EU Standard Class E1
- 6 Pattern: 124/4, 60/4, 30/2, 29/3, 28/4, 14/2, 13/3, 9/2, 6/2
- Flame Retardant: Can meet China Standard Class B, BS476 Part 7 Class 1, EN13501 Class B etc.