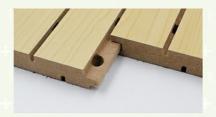

## Product Structure

black felt

### Black Acoustic Felt

High quality black acoustic felt on the back side of the panel makes the acoustic peroformance better and prevent the padding coming out from the panel.

### **Precise Cutting Process**

The surface and the edge of the panel is clean by standardized proudction. The tongue and groove is accurated when installtion.