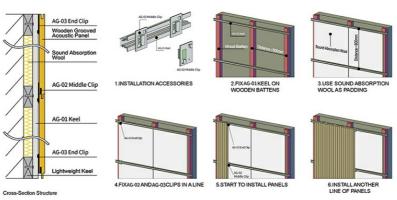

ng, the surface is smooth and beautiful, not easy to crack and deformation, and the service life is long



### Black Acoustic Felt

High quality black acoustic felt on the back side of the panel makes the acoustic peroformance better and prevent the padding coming out from the panel.

### **Precise Cutting Process**

The surface and the edge of the panel is clean by standardized proudction. The tongue and groove is accurated when installtion.



## **Product Features**











4 Sound Absorption And Noise Reduction



# **Applications**

- Professional recording space: recording studios, broadcast studios, rehearsal rooms, etc.
  Large-scale music space: theaters, concert halls, KTV rooms, etc.
- ❸Office space: office buildings, meeting rooms, hotels, etc.



## Installation Guidance



INSTALLATION:LIGHTWEIGHT STEEL KEEL SYSTEI



## About Us

Magic Cube (MQ) Acoustics is a professional acoustic solution provider, integrating acoustic material manufacturing, architectural acoustical environment construction and industrial noise control. We are committed to the combination of Acoustics & Aesthetic, to offering our clients the best acoustic solution with high quality acoustic material.

In order to meet the higher needs of customers, we has introduced advanced production equipment which has fully guaranteed product quality and technology. After 5 years of rapid development, we has an annual output of more than 500,000 square meters of





























## MAGIC CUBE Guangzhou Mq Acoustic Materials Co., Ltd



18022418653



sales002@mq-acoustics.com



acousti