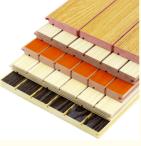

## Product Structure

black felt

# Specifications

- 1 Basic Material: E1 MDF, FR MDF, Black MDF
- 2 Front Finish: Melamine, Veneer, Paint, HPL
- Back Finish: Black Felt
- 4 Standard Size: 2440x133mm, 2440x197mm
- S Formaldehyde Emission: Can meet both China&EU Standard Class E1
- 6 Pattern: 124/4, 60/4, 30/2, 29/3, 28/4, 14/2, 13/3, 9/2, 6/2
- Flame Retardant: Can meet China Standard Class B, BS476 Part 7 Class 1, EN13501 Class B etc.

### **High Density Base Material**

Special selection of high quality MDF panel. The wood fiber is uniform and meticulous makes the panel durable with high strength.

### **Smooth Surface**

The self-improved veneer laminating technology makes the veneer and the substrate better laminating, the surface is smooth and beautiful, not easy to crack and deformation, and the service life is long

### Black Acoustic Felt

High quality black acoustic felt on the back side of the panel makes the acoustic peroformance better and prevent the padding coming out from the panel.

### **Precise Cutting Process**

The surface and the edge of the panel is clean by standardized proudction. The tongue and groove is accurated when installtion.