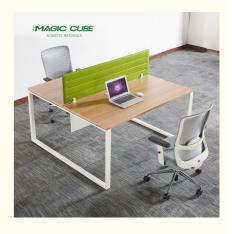

# Part of an aesthetic and comfortable workplace

Acoustic desk screens are a great way to ensure employees in an open-plan office a little bit of privacy and increase their concentration. The screens made from PET felt not only absorb background noise perfectly, but are also sustainable.

MQ PET are exclusive acoustic screens which are integral part of a modern, aesthetic and comfortable workplace.

Bring balance and focus to your workspace with MQ Acoustics Desk Screens. Made from PET- a lightweight, solid colour, 100% polyester panel – Desk Screens have a smooth, elegant finish, with no capping required.MQ Desk Screens are truly acoustic, absorbing sound across the frequency spectrum. This allows distracting chatter and background noise to be controlled at the source, supporting the overall acoustic balance of your space. Through constructing separate working zones and a visual sense of division, MQ Desk Screens help support social distancing in the workplace. As every office is different, customisation is important. MQ Desk Clamps are designed to fit any desk, and are easily moved and fixed without damaging or altering the desk - offering the freedom to quickly rearrange when required.

In the workspace, privacy and sound insulation have a significant impact on comfort and productivity. What's more, creating a physical barrier between work stations helps employees stay healthy.

Our desk dividers look clean and modern, and are available in a variety of sizes, shapes, and mounting options.