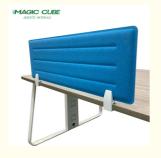

MQ PET are exclusive acoustic screens which are integral part of a modern, aesthetic and comfortable workplace.

Bring balance and focus to your workspace with MQ Acoustics Desk Screens. Made from PET- a lightweight, solid colour, 100% polyester panel – Desk Screens have a smooth, elegant finish, with no capping required.MQ Desk Screens are truly acoustic, absorbing sound across the frequency spectrum. This allows distracting chatter and background noise to be controlled at the source, supporting the overall acoustic balance of your space. Through constructing separate working zones and a visual sense of division, MQ Desk Screens help support social distancing in the workplace. As every office is different, customisation is important. MQ Desk Clamps are designed to fit any desk, and are easily moved and fixed without damaging or altering the desk - offering the freedom to quickly rearrange when required.

#### PRESSED SCREENS

With sleek, rounded edges, and a minimalist embossed design, Pressed Screens bring a unique textural aesthetic to the MQ Desk Screen range. Effortlessly enhance furnishing design in open-plan workspaces with our Pressed Screen in Polka, or put your own stamp on your space with a custom pattern. Through a moulding process, Cube is heated, then pressed, to create an embossed pattern with rounded edges on each side. This allows for pattern continuity, so your screen looks good from any angle. The rounded edges offer a softer, more sophisticated look - creating the illusion of a thinner screen.