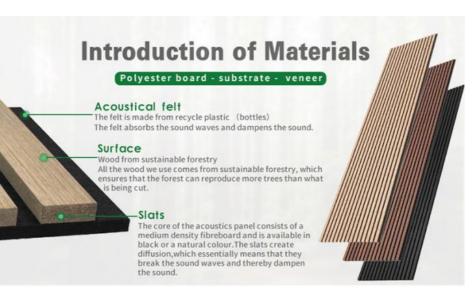

These wooden slats offer excellent noise reduction properties and also help improve the overall sound quality of the space they are installed in.

Our PET slatted PET backed acoustic panels have been carefully designed to easily transform any space, visually and acoustically enhancing the surroundings. These panels help create an environment that is not only quiet but also beautiful, modern, soothing and relaxing.

Not only do these panels offer aesthetic sophistication and superior soundproofing, they are also produced using only environmentally friendly materials. All materials come from certified sustainable sources - a completely eco-friendly product.