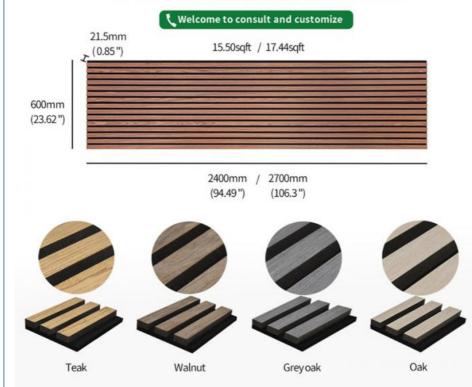

## **Product Specification**

- Material:
- Color:
- Size:
- Application:
- Samples:
- Finish:
- Sustainability:
- Installation:
- Highlight:
- MDF+PET Black,teak,oak,walnut,grey Oak,etc. 2400\*600\*22mm Interior Decoration, Sound Absorption Free Natural And Tech Eco-friendly
- Wall-mounted
- black wood slat panels, black wood slat wall panels, mdf wood slat panels

The possibilities of decorating a space with Wood Slat Wall Panels - Wood Black Acoustic Felt - 2400x600x22mm are endless! Available in 3 sizes (which can also be custom made), our acoustic panels allow you to create any design of your choice on the wall and give your space an elegant and unique look that will make your interior space stand out.

# **Size And Color**

we have more other customized size and color

| • | 18022418653    | sales002@mq-acoustics.com            | e acousticpanelwalls.com |
|---|----------------|--------------------------------------|--------------------------|
|   | KeZhu Business | Building, ZhuJi Road, TianHe Distric | t, GuangZhou, China      |