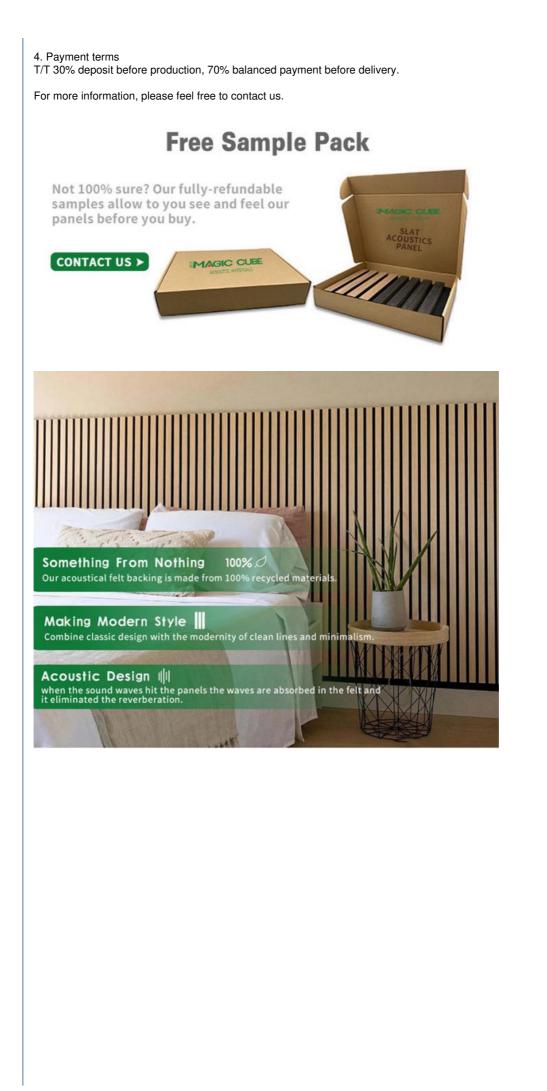

Premium acoustic wood panels are designed to support beautiful interior décor while acting as a practical sound absorption solution. The acoustic felt backing helps reduce background noise, while the slatted panel design offers an unparalleled aesthetic advantage to a wide range of interior décor.

These wooden slats offer excellent noise reduction properties and also help improve the overall sound quality of the space they are installed in.

Our PET slatted PET backed acoustic panels have been carefully designed to easily transform any space, visually and acoustically enhancing the surroundings. These panels help create an environment that is not only quiet but also beautiful, modern, soothing and relaxing.

Not only do these panels offer aesthetic sophistication and superior soundproofing, they are also produced using only environmentally friendly materials. All materials come from certified sustainable sources - a completely eco-friendly product.