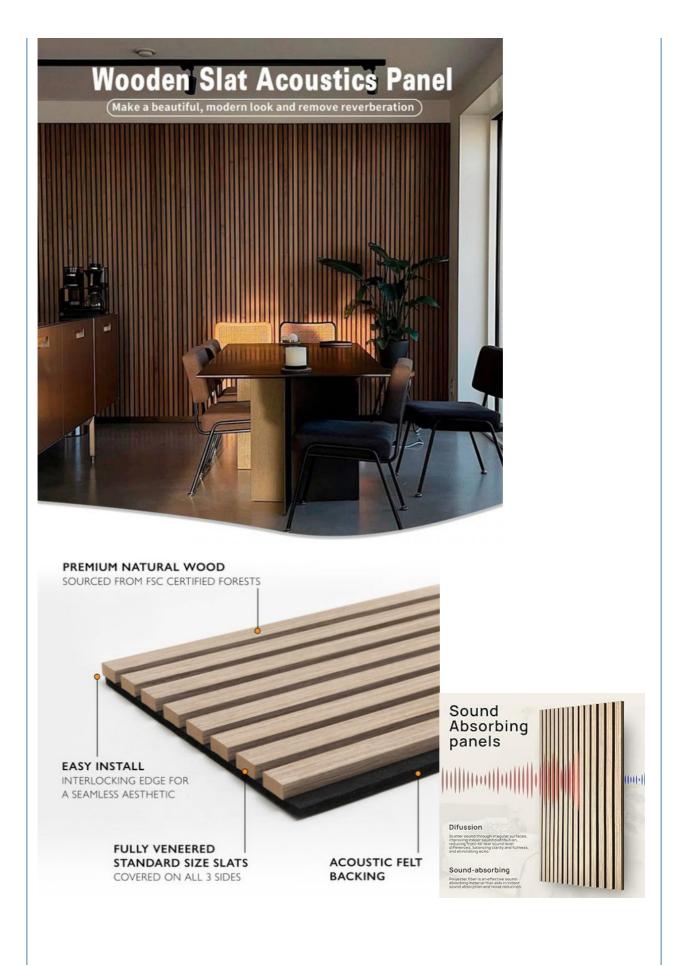

Wood Slat Wall Panels - Wood Black Acoustic Felt - 2400x600x22mm are perfect for adding natural wood decoration and traditional elegance to a space, and the innovative decorative style will transform your interior!

This modern way of beautifying a space has conquered the world in a very short time and has become a popular and soughtafter object in the decoration industry.

These decorative sound-absorbing panels are in the form of wooden slats attached to felt (available in a variety of colors). These panels are not only suitable as a decoration for walls or ceilings, but also an excellent finish for furniture or freestanding walls. Those who need a quiet and soundproof room will also find other uses for our panels. These panels have acoustic properties, so you can use them as soundproof panels and attenuate ambient noise in the room and unwanted interference from the outside world.

Premium acoustic wood panels are designed to support beautiful interior décor while acting as a practical sound absorption solution. The acoustic felt backing helps reduce background noise, while the slatted panel design offers an unparalleled aesthetic advantage to a wide range of interior décor.