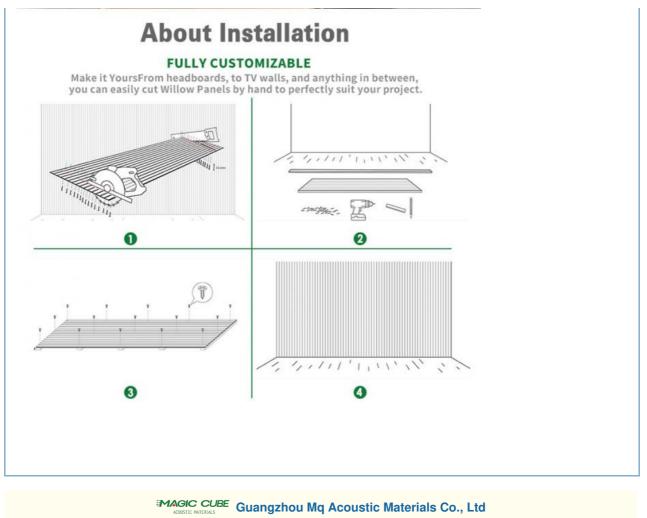

Simply screw the panels directly into the wall through the acoustic felt using the correct fixings, or if you wish to further enhance the sound performance, screw them into the baton. If installing in the ceiling, the panels can be screwed directly into the ceiling joists.