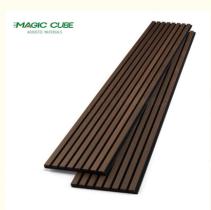

## Wood Slat Wall Panels - Wood Black Acoustic Felt -2400x600x22mm

## **Product Specification**

- Material:
- Color:
- Size:
- Application:
- Samples:
- Finish:
- Sustainability:
- Installation:
- Highlight:
- MDF+PET Black,teak,oak,walnut,grey Oak,etc. 2400\*600\*22mm Interior Decoration, Sound Absorption Free Natural And Tech Eco-friendly
- Wall-mounted
- black wood slat panels, black wood slat wall panels, mdf wood slat panels