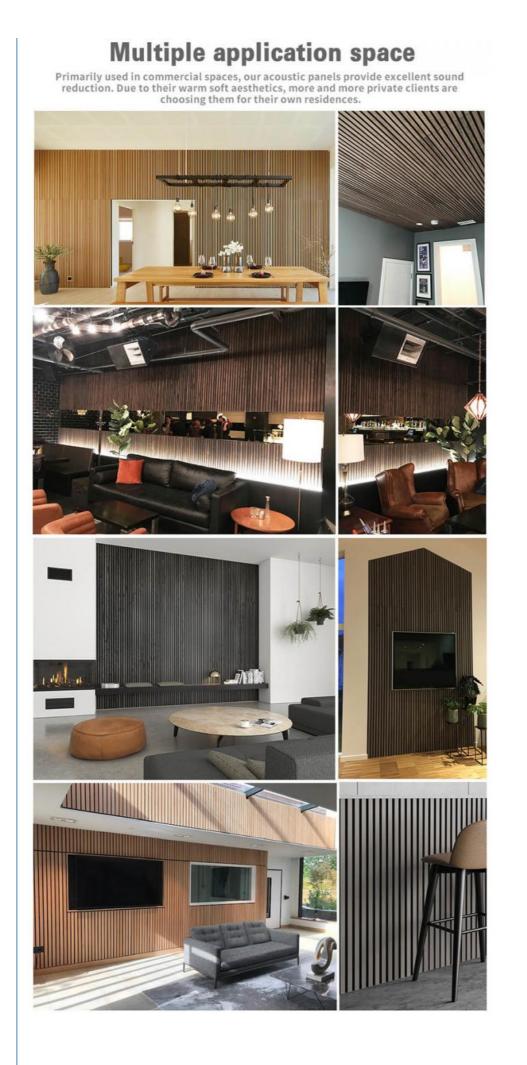

All of our wall and ceiling systems require virtually no maintenance once installed, with none of the age-old problems associated with paint or porous materials.

| Hotel lobby , corridor, room decoration, conference halls, recoding rooms , studios, residences, shopping malls , schools, office space etc. |  |
|----------------------------------------------------------------------------------------------------------------------------------------------|--|
|                                                                                                                                              |  |
| -                                                                                                                                            |  |