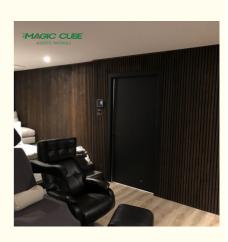

Wood Slat Wall Panels - Wood Black Acoustic Felt - 2400x600x22mm are perfect for adding natural wood decoration and traditional elegance to a space, and the innovative decorative style will transform your interior!

This modern way of beautifying a space has conquered the world in a very short time and has become a popular and soughtafter object in the decoration industry.

These decorative sound-absorbing panels are in the form of wooden slats attached to felt (available in a variety of colors). These panels are not only suitable as a decoration for walls or ceilings, but also an excellent finish for furniture or freestanding walls. Those who need a quiet and soundproof room will also find other uses for our panels. These panels have acoustic properties, so you can use them as soundproof panels and attenuate ambient noise in the room and unwanted interference from the outside world.

All of our wall and ceiling systems require virtually no maintenance once installed, with none of the age-old problems associated with paint or porous materials.

| Hotel lobby , corridor, room decoration, conference halls, recoding rooms , studios, residences, shopping malls , schools, office space etc. |  |
|----------------------------------------------------------------------------------------------------------------------------------------------|--|
|                                                                                                                                              |  |
| -                                                                                                                                            |  |