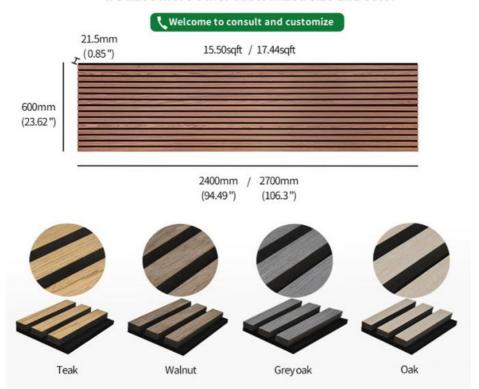

# **Size And Color**

### **Size And Color**

we have more other customized size and color

Our regular specification options are 2.4m\*0.6m,2.7m\*0.6m,3.0m\*0.6m, with a thickness of 21.5mm. If the surface veneer is natural Wood finish or engineer wood finish, there are six conventional colors, which are oak, teak, walnut, smoky oak, gray oak, and black oak. If you choose the melamine finish, what color you need can contact us for customization.