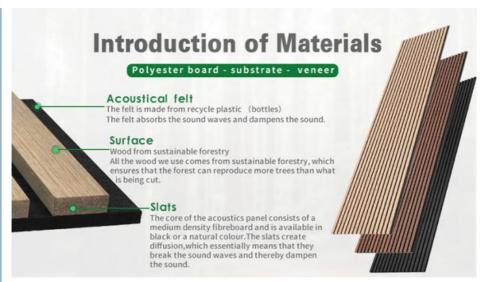

### **Introduction of Materials**

We know the importance of environmental protection, so the bar wood sound absorbing board is made of environmentally friendly materials to ensure non-toxic and harmless, low formaldehyde release. This is not only responsible for your health, but also our commitment to the environment. You can breathe and live a healthy life while enjoying a high-quality acoustic environment.