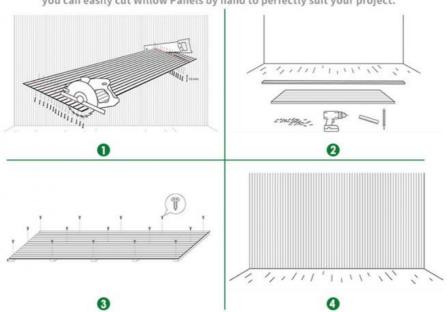

#### **Installation Method**

#### **About Installation**

#### **FULLY CUSTOMIZABLE**

Make it YoursFrom headboards, to TV walls, and anything in between, you can easily cut Willow Panels by hand to perfectly suit your project.

- 1. Before installation, draw a reasonable design drawing to determine the installation position and layout of the Slatted Wooden Acoustic Panel based on the actual site and requirements. In addition, prepare required installation tools, such as an electric drill, nails, glue, level, and vertical ruler. It is also necessary to measure the wall size, confirm the installation position, determine the horizontal and vertical lines, and determine the reserved size of objects such as wire sockets
- 2. In the installation process, when drilling, pay attention to the accuracy of the aperture and depth, so as not to affect the installation effect, but also to ensure its flatness and firmness to give full play to its sound absorption effect. When dealing with the gap, pay attention to the compactness and smoothness of the filling material, so as not to affect the appearance and use effect.
- 3. After installation, carefully check the installation of each Slatted Wooden Acoustic Panel to ensure that it is smooth, firm and meets the design requirements. If necessary, appropriate adjustments can be made.