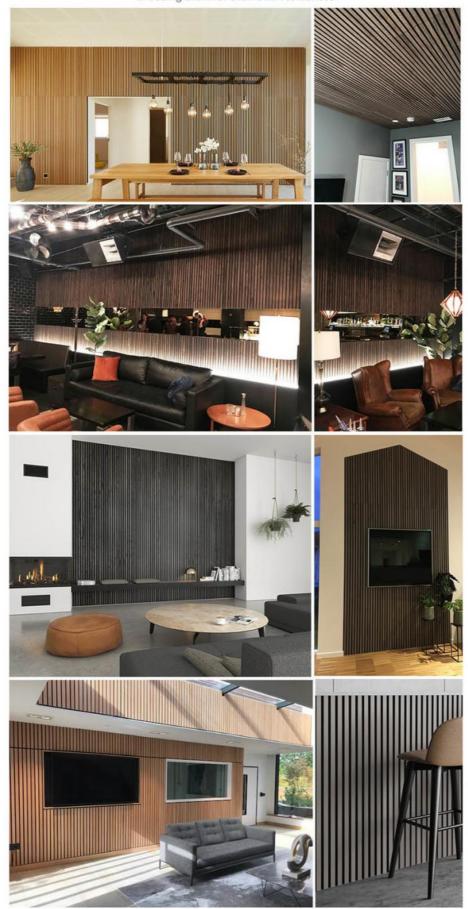

## **Application Scenario**

## Multiple application space

Primarily used in commercial spaces, our acoustic panels provide excellent sound reduction. Due to their warm soft aesthetics, more and more private clients are choosing them for their own residences.

In the pursuit of acoustic effects, we also attach great importance to the beauty of the product. The Slatted Wooden Acoustic Panels retain the warm texture and color of natural wood, adding a touch of nature and elegance to your space. A variety of styles and colors are available to easily integrate into a variety of decorative styles, so that your space remains functional while adding a visual enjoyment.

No matter commercial space or home environment, Slatted Wooden Acoustic Panels can show its unique charm and value. It is widely used in meeting rooms, lecture halls, concert halls, theaters, cinemas, KTV, libraries, reading rooms, classrooms, training rooms and home theaters, etc., to bring a more harmonious and comfortable acoustic environment to each of your spaces.