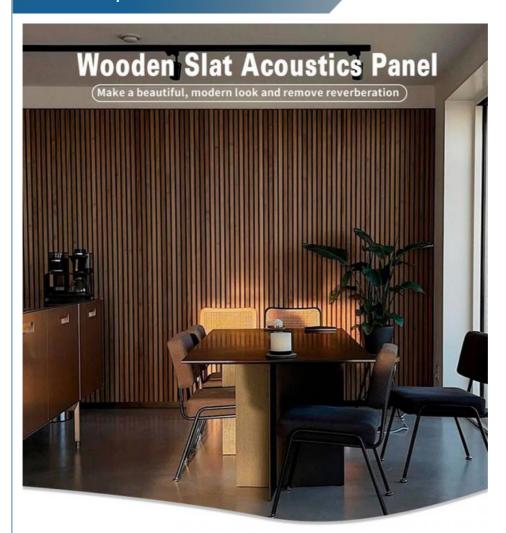

### **Product Introduction**

It is our pleasure to introduce to you our MQ bar Slatted Wooden Acoustic Panel. This product not only combines modern acoustic technology with the warm feel of natural wood, but also provides the perfect solution for creating a peaceful, comfortable and stylish space.

Inspired by simplicity and striving to minimize material loss, our Slatted Wooden Acoustic Panels use advanced acoustic design techniques to create a geometric design on a standard soundproof PET felt board. This process produces a three-dimensional visual effect. The surface strip structure effectively absorbs and converts indoor noise, significantly reducing echoes. Bring you an unprecedented peaceful experience, allowing you to enjoy every moment of focus and immersion without outside interference.