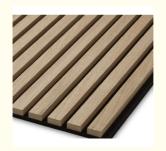

#### More Images

#### **Product Specification**

• Product Name: Slatted Wooden Acoustic Panel

• Material: PET Felt Panel+MDF Panel+Surface Veneer

 Product Specification: 2.4m/2.7m/3.0m\*0.6m

21.5mm Thickness: Weight: 13-16kg

Veneer Style: Natural Wood Finish/Engineer Wood

Finish/Melamine Finish

Advantage: Sound Absorption And Noise Reduction

· Packaging: Carton

Application: Office/Hotel/Apartment

. Installation: Glue/Screw

Highlight: sound absorption wood slat panels,