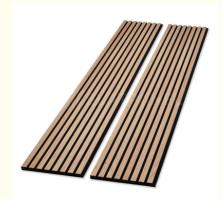

#### More Images

### **Size And Color**

we have more other customized size and color

Our regular specification options are 2.4m\*0.6m,2.7m\*0.6m,3.0m\*0.6m, with a thickness of 21.5mm. If the surface veneer is natural Wood finish or engineer wood finish, there are six conventional colors, which are oak, teak, walnut, smoky oak, gray oak, and black oak. If you choose the melamine finish, what color you need can contact us for customization.