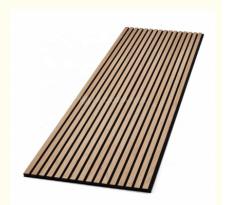

#### High Quality Sound Absorption 2.4m / 2.7m / 3.0m Wood Slat Akupanel Slatted **Wooden Acoustic Panel For Wall or Decoration**

#### **Product Specification**

• Product Name: Slatted Wooden Acoustic Panel

• Material: PET Felt Panel+MDF Panel+Surface Veneer

 Product Specification: 2.4m/2.7m/3.0m\*0.6m

21.5mm Thickness: Weight: 13-16kg

Veneer Style: Natural Wood Finish/Engineer Wood

Finish/Melamine Finish

Advantage: Sound Absorption And Noise Reduction

· Packaging: Carton

Application: Office/Hotel/Apartment

. Installation: Glue/Screw

Highlight: sound absorption wood slat panels,

Inspired by simplicity and striving to minimize material loss, our Slatted Wooden Acoustic Panels use advanced acoustic design techniques to create a geometric design on a standard soundproof PET felt board. This process produces a three-dimensional visual effect. The surface strip structure effectively absorbs and converts indoor noise, significantly reducing echoes. Bring you an unprecedented peaceful experience, allowing you to enjoy every moment of focus and immersion without outside interference.